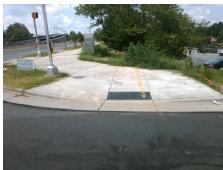

## Access Compliance Report Public Rights-of-Way (Curb Ramps)

Intersection ID: 5600 Main Street: N\_TRYON\_ST Cross Street: J\_M\_KEYNES\_DR Location: W

ADA ID: B424326C4990 Ramp Type: Perp Initial Pass/Fail: Fail Overall Compliance: No Severity Score: 21.25

Remove & Replace Entire Ramp.

Surveyor Notes:

N/A

PROW/ADA:

R304.5.1, R304.2.2

PROW/ADA:

R304.5.1, R304.2.2

N

N

N

Total Cost:

\$ 1850.00

| Field Measurements/Component Compliance |                       |       |                        |                             |      |
|-----------------------------------------|-----------------------|-------|------------------------|-----------------------------|------|
| Compliance Description                  |                       | Data  | Compliance Description |                             | Data |
| N/A                                     | Ramp Length (in)      | 72.0  | No                     | Ramp Slope (%)              | 8.4  |
| No                                      | Ramp Width (in)       | 47.0  | Yes                    | Ramp XSlope (%)             | 1.7  |
| N/A                                     | Flare Type LT         | N/A   | N/A                    | Flare Type RT               | N/A  |
| N/A                                     | Flare Slope LT (%)    | N/A   | N/A                    | Flare Slope RT (%)          | N/A  |
| N/A                                     | Flare Traversable LT? | N/A   | N/A                    | Flare Traversable RT?       | N/A  |
| N/A                                     | Landing Length (in)   | N/A   | N/A                    | DWS Provided?               | N/A  |
| N/A                                     | Landing Width (in)    | N/A   | N/A                    | DWS Contrast?               | N/A  |
| N/A                                     | Landing Slope (%)     | N/A   | N/A                    | DWS Length (in)             | N/A  |
| N/A                                     | Landing X Slope (%)   | N/A   | N/A                    | DWS Full Width?             | N/A  |
| N/A                                     | Landing Curb? (Y/N)   | N/A   | N/A                    | DWS Offset (in)             | N/A  |
| N/A                                     | Shared Landing?       | N/A   |                        |                             |      |
| N/A                                     | Gutter Ponding?       | N/A   | N/A                    | Gutter Slope (%)            | N/A  |
| N/A                                     | Gutter Lip Ht (in)    | 1.0   | N/A                    | Gutter X Slope (%)          | N/A  |
| N/A                                     | Painted X Walk1?      | No    | N/A                    | Painted X Walk2?            | N/A  |
|                                         | X Walk 1 Direction    | To NE |                        | X Walk 2 Direction          | N/A  |
| N/A                                     | X Walk 1 Width (in)   | N/A   | N/A                    | X Walk 2 Width (in)         | N/A  |
|                                         | X Walk 1 Slope (%)    | 0.1   |                        | X Walk 2 Slope (%)          | N/A  |
|                                         | X Walk 1 X Slope (%)  | 3.0   |                        | X Walk 2 X Slope (%)        | N/A  |
| N/A                                     | Ramp inside XWalk1?   | N/A   | N/A                    | Ramp inside XWalk2?         | N/A  |
|                                         | Road Slope (%)        | N/A   | N/A                    | Clear Space?                | N/A  |
|                                         | Road X Slope (%)      | N/A   | N/A                    | Clear Space to XWalk (in)   | N/A  |
| N/A                                     | Any Obstructions?     | N/A   | N/A                    | Storm Grate/Utility Hazard? | N/A  |
|                                         | Obstruction Type      |       | l                      | Storm Grate/Utility Type    |      |
|                                         |                       | N/A   |                        |                             | N/A  |
|                                         |                       |       | Yes                    | Surface Condition? (G/P)    | Good |