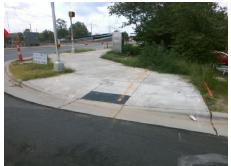

## Access Compliance Report Public Rights-of-Way (Curb Ramps)

Intersection ID: 5600 Main Street: N\_TRYON\_ST Cross Street: J\_M\_KEYNES\_DR Location: W

ADA ID: B424326C4990 Ramp Type: Perp Initial Pass/Fail: Fail Overall Compliance: No Severity Score: 21.25

Remove & Replace Entire Ramp.

Surveyor Notes:

N/A

PROW/ADA:

R304.5.1, R304.2.2

PROW/ADA:

R304.5.1, R304.2.2

N

N

N

Total Cost:

\$ 1850.00

| Field Measurements/Component Compliance |                       |       |                        |                             |      |
|-----------------------------------------|-----------------------|-------|------------------------|-----------------------------|------|
| Compliance Description                  |                       | Data  | Compliance Description |                             | Data |
| N/A                                     | Ramp Length (in)      | 72.0  | No                     | Ramp Slope (%)              | 8.4  |
| No                                      | Ramp Width (in)       | 47.0  | Yes                    | Ramp XSlope (%)             | 1.7  |
| N/A                                     | Flare Type LT         | N/A   | N/A                    | Flare Type RT               | N/A  |
| N/A                                     | Flare Slope LT (%)    | N/A   | N/A                    | Flare Slope RT (%)          | N/A  |
| N/A                                     | Flare Traversable LT? | N/A   | N/A                    | Flare Traversable RT?       | N/A  |
| N/A                                     | Landing Length (in)   | N/A   | N/A                    | DWS Provided?               | N/A  |
| N/A                                     | Landing Width (in)    | N/A   | N/A                    | DWS Contrast?               | N/A  |
| N/A                                     | Landing Slope (%)     | N/A   | N/A                    | DWS Length (in)             | N/A  |
| N/A                                     | Landing X Slope (%)   | N/A   | N/A                    | DWS Full Width?             | N/A  |
| N/A                                     | Landing Curb? (Y/N)   | N/A   | N/A                    | DWS Offset (in)             | N/A  |
| N/A                                     | Shared Landing?       | N/A   |                        |                             |      |
| N/A                                     | Gutter Ponding?       | N/A   | N/A                    | Gutter Slope (%)            | N/A  |
| N/A                                     | Gutter Lip Ht (in)    | 1.0   | N/A                    | Gutter X Slope (%)          | N/A  |
| N/A                                     | Painted X Walk1?      | No    | N/A                    | Painted X Walk2?            | N/A  |
|                                         | X Walk 1 Direction    | To NE |                        | X Walk 2 Direction          | N/A  |
| N/A                                     | X Walk 1 Width (in)   | N/A   | N/A                    | X Walk 2 Width (in)         | N/A  |
|                                         | X Walk 1 Slope (%)    | 0.1   |                        | X Walk 2 Slope (%)          | N/A  |
|                                         | X Walk 1 X Slope (%)  | 3.0   |                        | X Walk 2 X Slope (%)        | N/A  |
| N/A                                     | Ramp inside XWalk1?   | N/A   | N/A                    | Ramp inside XWalk2?         | N/A  |
|                                         | Road Slope (%)        | N/A   | N/A                    | Clear Space?                | N/A  |
|                                         | Road X Slope (%)      | N/A   | N/A                    | Clear Space to XWalk (in)   | N/A  |
| N/A                                     | Any Obstructions?     | N/A   | N/A                    | Storm Grate/Utility Hazard? | N/A  |
|                                         | Obstruction Type      |       | l                      | Storm Grate/Utility Type    |      |
|                                         |                       | N/A   |                        |                             | N/A  |
|                                         |                       |       | Yes                    | Surface Condition? (G/P)    | Good |