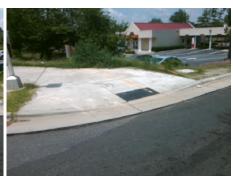

## Access Compliance Report Public Rights-of-Way (Curb Ramps)

Intersection ID: 5600 Main Street: N\_TRYON\_ST Cross Street: J\_M\_KEYNES\_DR Location: W

ADA ID: B424326C4990 Ramp Type: Perp Initial Pass/Fail: Fail Overall Compliance: No Severity Score: 21.25

Remove & Replace Entire Ramp.

Surveyor Notes:

N/A

PROW/ADA:

R304.5.1, R304.2.2

PROW/ADA:

R304.5.1, R304.2.2

N

N

N

Total Cost:

\$ 1850.00

| Field Measurements/Component Compliance |                       |       |                        |                             |      |
|-----------------------------------------|-----------------------|-------|------------------------|-----------------------------|------|
| Compliance Description                  |                       | Data  | Compliance Description |                             | Data |
| N/A                                     | Ramp Length (in)      | 72.0  | No                     | Ramp Slope (%)              | 8.4  |
| No                                      | Ramp Width (in)       | 47.0  | Yes                    | Ramp XSlope (%)             | 1.7  |
| N/A                                     | Flare Type LT         | N/A   | N/A                    | Flare Type RT               | N/A  |
| N/A                                     | Flare Slope LT (%)    | N/A   | N/A                    | Flare Slope RT (%)          | N/A  |
| N/A                                     | Flare Traversable LT? | N/A   | N/A                    | Flare Traversable RT?       | N/A  |
| N/A                                     | Landing Length (in)   | N/A   | N/A                    | DWS Provided?               | N/A  |
| N/A                                     | Landing Width (in)    | N/A   | N/A                    | DWS Contrast?               | N/A  |
| N/A                                     | Landing Slope (%)     | N/A   | N/A                    | DWS Length (in)             | N/A  |
| N/A                                     | Landing X Slope (%)   | N/A   | N/A                    | DWS Full Width?             | N/A  |
| N/A                                     | Landing Curb? (Y/N)   | N/A   | N/A                    | DWS Offset (in)             | N/A  |
| N/A                                     | Shared Landing?       | N/A   |                        |                             |      |
| N/A                                     | Gutter Ponding?       | N/A   | N/A                    | Gutter Slope (%)            | N/A  |
| N/A                                     | Gutter Lip Ht (in)    | 1.0   | N/A                    | Gutter X Slope (%)          | N/A  |
| N/A                                     | Painted X Walk1?      | No    | N/A                    | Painted X Walk2?            | N/A  |
|                                         | X Walk 1 Direction    | To NE |                        | X Walk 2 Direction          | N/A  |
| N/A                                     | X Walk 1 Width (in)   | N/A   | N/A                    | X Walk 2 Width (in)         | N/A  |
|                                         | X Walk 1 Slope (%)    | 0.1   |                        | X Walk 2 Slope (%)          | N/A  |
|                                         | X Walk 1 X Slope (%)  | 3.0   |                        | X Walk 2 X Slope (%)        | N/A  |
| N/A                                     | Ramp inside XWalk1?   | N/A   | N/A                    | Ramp inside XWalk2?         | N/A  |
|                                         | Road Slope (%)        | N/A   | N/A                    | Clear Space?                | N/A  |
|                                         | Road X Slope (%)      | N/A   | N/A                    | Clear Space to XWalk (in)   | N/A  |
| N/A                                     | Any Obstructions?     | N/A   | N/A                    | Storm Grate/Utility Hazard? | N/A  |
|                                         | Obstruction Type      |       | l                      | Storm Grate/Utility Type    |      |
|                                         |                       | N/A   |                        |                             | N/A  |
|                                         |                       |       | Yes                    | Surface Condition? (G/P)    | Good |