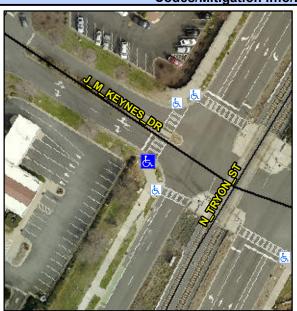

## Access Compliance Report Public Rights-of-Way (Curb Ramps)

Intersection ID: 5600 Main Street: N\_TRYON\_ST Cross Street: J\_M\_KEYNES\_DR Location: W

ADA ID: B424326C4990 Ramp Type: Perp Initial Pass/Fail: Fail Overall Compliance: No Severity Score: 21.25