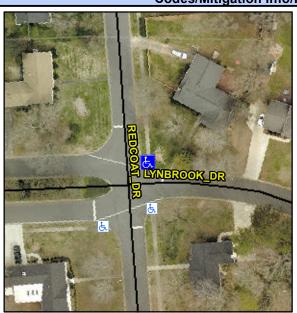

## **Access Compliance Report Public Rights-of-Way** (Curb Ramps)

Intersection ID: 18408 Main Street: REDCOAT DR Cross Street: LYNBROOK\_DR Location: NE **ADA ID: B425C12FFD36** Ramp Type: PerpDiag Initial Pass/Fail: Fail **Overall Compliance: No** Severity Score: 21.25

**Codes/Mitigation Info/Possible Solution** 

Street 1 Name Stop Condition-Street 2 Street 2 Name Stop Condition-Street 1 LYNBROOK DR StopSign **REDCOAT DR** StopSign

Possible Solutions: **Remove & Replace Curb Ramp With** Two New Directional Ramps or Equivalent. Surveyor Notes: N/A PROW/ADA: Not Found, R304.5.1, R304.2.2