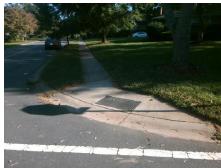

Total Cost: 3200.00

| Field Measurements/Component Compliance |                       |      |      |                             |      |
|-----------------------------------------|-----------------------|------|------|-----------------------------|------|
| Compliance Description                  |                       | Data | Comp | liance Description          | Data |
| N/A                                     | Ramp Length (in)      | 48.0 | No   | Ramp Slope (%)              | 9.9  |
| No                                      | Ramp Width (in)       | 45.5 | Yes  | Ramp XSlope (%)             | 1.7  |
| N/A                                     | Flare Type LT         | N/A  | N/A  | Flare Type RT               | N/A  |
| N/A                                     | Flare Slope LT (%)    | N/A  | N/A  | Flare Slope RT (%)          | N/A  |
| N/A                                     | Flare Traversable LT? | N/A  | N/A  | Flare Traversable RT?       | N/A  |
| N/A                                     | Landing Length (in)   | N/A  | N/A  | DWS Provided?               | N/A  |
| N/A                                     | Landing Width (in)    | N/A  | N/A  | DWS Contrast?               | N/A  |
| N/A                                     | Landing Slope (%)     | N/A  | N/A  | DWS Length (in)             | N/A  |
| N/A                                     | Landing X Slope (%)   | N/A  | N/A  | DWS Full Width?             | N/A  |
| N/A                                     | Landing Curb? (Y/N)   | N/A  | N/A  | DWS Offset (in)             | N/A  |
| N/A                                     | Shared Landing?       | N/A  |      |                             |      |
| N/A                                     | Gutter Ponding?       | N/A  | N/A  | Gutter Slope (%)            | N/A  |
| N/A                                     | Gutter Lip Ht (in)    | N/A  | N/A  | Gutter X Slope (%)          | N/A  |
| N/A                                     | Painted X Walk1?      | No   | N/A  | Painted X Walk2?            | No   |
|                                         | X Walk 1 Direction    | To S |      | X Walk 2 Direction          | To W |
| N/A                                     | X Walk 1 Width (in)   | N/A  | N/A  | X Walk 2 Width (in)         | N/A  |
|                                         | X Walk 1 Slope (%)    | 4.7  |      | X Walk 2 Slope (%)          | 3.3  |
|                                         | X Walk 1 X Slope (%)  | 2.1  |      | X Walk 2 X Slope (%)        | 1.4  |
| N/A                                     | Ramp inside XWalk1?   | N/A  | N/A  | Ramp inside XWalk2?         | N/A  |
|                                         | Road Slope (%)        | 0.5  | N/A  | Clear Space?                | N/A  |
|                                         | Road X Slope (%)      | 5.0  | N/A  | Clear Space to XWalk (in)   | N/A  |
| N/A                                     | Any Obstructions?     | N/A  | N/A  | Storm Grate/Utility Hazard? | N/A  |
|                                         | Obstruction Type      |      |      | Storm Grate/Utility Type    |      |
|                                         |                       | N/A  |      |                             | N/A  |
|                                         |                       |      | Yes  | Surface Condition? (G/P)    | Good |
|                                         |                       |      |      |                             |      |