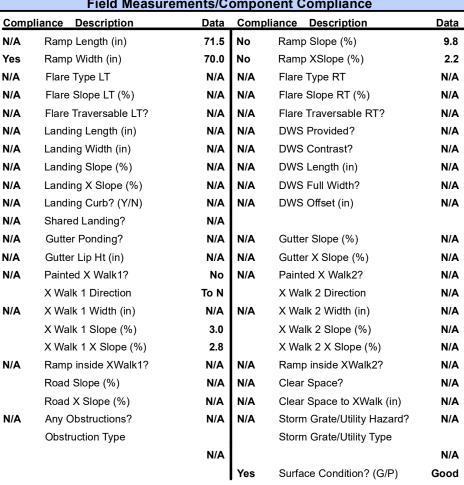

## Field Measurements/Component Compliance

**NOBLES AV** Street 1 Name Stop Condition-Street 2 StopSign N/A Street 2 Name Stop Condition-Street 1 N/A

| Possible Solutions:           |  |  |  |  |
|-------------------------------|--|--|--|--|
| Remove & Replace Entire Ramp. |  |  |  |  |
|                               |  |  |  |  |
|                               |  |  |  |  |
|                               |  |  |  |  |
|                               |  |  |  |  |
| Surveyor Notes:               |  |  |  |  |
| N/A                           |  |  |  |  |
| N/A                           |  |  |  |  |
|                               |  |  |  |  |
|                               |  |  |  |  |
| PROW/ADA:                     |  |  |  |  |
| R304.2.2, R304.5.3            |  |  |  |  |
|                               |  |  |  |  |
|                               |  |  |  |  |
|                               |  |  |  |  |
|                               |  |  |  |  |
|                               |  |  |  |  |
|                               |  |  |  |  |