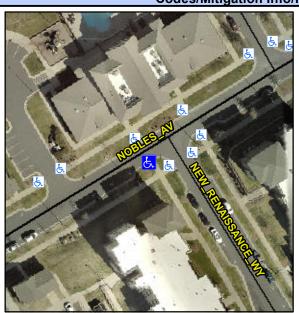

## **Access Compliance Report Public Rights-of-Way** (Curb Ramps)

Intersection ID: 52573 Main Street: NEW RENAISSANCE WY **Cross Street: NOBLES AV** Location: SW Initial Pass/Fail: Fail **Overall Compliance: No** ADA ID: B42E69077029 Ramp Type: Perp Severity Score: 13.75

## Field Measurements/Component Compliance

**NOBLES AV** Street 1 Name Stop Condition-Street 2 StopSign N/A Street 2 Name Stop Condition-Street 1 N/A

| Possible Solutions:           |  |  |  |  |
|-------------------------------|--|--|--|--|
| Remove & Replace Entire Ramp. |  |  |  |  |
|                               |  |  |  |  |
|                               |  |  |  |  |
|                               |  |  |  |  |
|                               |  |  |  |  |
| Surveyor Notes:               |  |  |  |  |
| N/A                           |  |  |  |  |
| N/A                           |  |  |  |  |
|                               |  |  |  |  |
|                               |  |  |  |  |
| PROW/ADA:                     |  |  |  |  |
| R304.2.2, R304.5.3            |  |  |  |  |
|                               |  |  |  |  |
|                               |  |  |  |  |
|                               |  |  |  |  |
|                               |  |  |  |  |
|                               |  |  |  |  |
|                               |  |  |  |  |