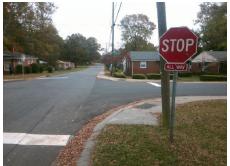

## Field Measurements/Component Compliance

Street 1 Name
Stop Condition-Street 2
Street 2 Name
Stop Condition-Street 1

JENNINGS ST StopSign HATERAS AV StopSign Possible Solutions:

Remove & Replace Curb Ramp With Two New Directional Ramps or Equivalent.