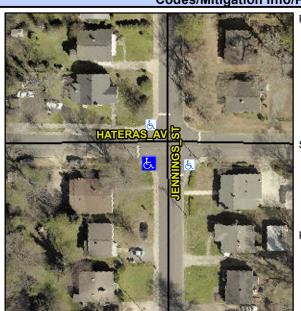

## Access Compliance Report Public Rights-of-Way (Curb Ramps)

Intersection ID: 8619Main Street: HATERAS\_AVCross Street: JENNINGS\_STLocation: SWADA ID: B4375593B3EARamp Type: PerpDiagInitial Pass/Fail: Fail Overall Compliance: No Severity Score: 10

## Field Measurements/Component Compliance

Street 1 Name
Stop Condition-Street 2
Street 2 Name
Stop Condition-Street 1

JENNINGS ST StopSign HATERAS AV StopSign Possible Solutions:

Remove & Replace Curb Ramp With Two New Directional Ramps or Equivalent.