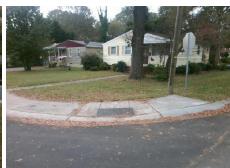

Surveyor Notes:

N/A

PROW/ADA:

Not Found, R304.5.1, R304.5.3

Total Cost: \$ 3200.00

|      | Field Measure          | ments/C | ompo | nent Compliance             |      |
|------|------------------------|---------|------|-----------------------------|------|
| Comp | Compliance Description |         | Comp | liance Description          | Data |
| N/A  | Ramp Length (in)       | 63.0    | Yes  | Ramp Slope (%)              | 5.5  |
| No   | Ramp Width (in)        | 39.5    | No   | Ramp XSlope (%)             | 3.7  |
| N/A  | Flare Type LT          | N/A     | N/A  | Flare Type RT               | N/A  |
| N/A  | Flare Slope LT (%)     | N/A     | N/A  | Flare Slope RT (%)          | N/A  |
| N/A  | Flare Traversable LT?  | N/A     | N/A  | Flare Traversable RT?       | N/A  |
| N/A  | Landing Length (in)    | N/A     | N/A  | DWS Provided?               | N/A  |
| N/A  | Landing Width (in)     | N/A     | N/A  | DWS Contrast?               | N/A  |
| N/A  | Landing Slope (%)      | N/A     | N/A  | DWS Length (in)             | N/A  |
| N/A  | Landing X Slope (%)    | N/A     | N/A  | DWS Full Width?             | N/A  |
| N/A  | Landing Curb? (Y/N)    | N/A     | N/A  | DWS Offset (in)             | N/A  |
| N/A  | Shared Landing?        | N/A     |      |                             |      |
| N/A  | Gutter Ponding?        | N/A     | N/A  | Gutter Slope (%)            | N/A  |
| N/A  | Gutter Lip Ht (in)     | N/A     | N/A  | Gutter X Slope (%)          | N/A  |
| N/A  | Painted X Walk1?       | No      | N/A  | Painted X Walk2?            | No   |
|      | X Walk 1 Direction     | To E    |      | X Walk 2 Direction          | To N |
| N/A  | X Walk 1 Width (in)    | N/A     | N/A  | X Walk 2 Width (in)         | N/A  |
|      | X Walk 1 Slope (%)     | 0.8     |      | X Walk 2 Slope (%)          | 5.6  |
|      | X Walk 1 X Slope (%)   | 2.0     |      | X Walk 2 X Slope (%)        | 1.0  |
| N/A  | Ramp inside XWalk1?    | N/A     | N/A  | Ramp inside XWalk2?         | N/A  |
|      | Road Slope (%)         | 2.7     | N/A  | Clear Space?                | N/A  |
|      | Road X Slope (%)       | 5.7     | N/A  | Clear Space to XWalk (in)   | N/A  |
| N/A  | Any Obstructions?      | N/A     | N/A  | Storm Grate/Utility Hazard? | N/A  |
|      | Obstruction Type       |         |      | Storm Grate/Utility Type    |      |
|      |                        | N/A     |      |                             | N/A  |
|      |                        |         | Yes  | Surface Condition? (G/P)    | Good |
| 1    |                        |         |      |                             |      |