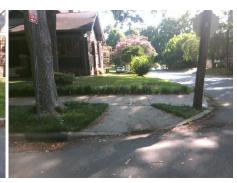

Intersection ID: 14366 Main Street: E KINGSTON AV **Cross Street: WINTHROP AV** Location: Ν **Overall Compliance: No Severity Score:** 22.5 **ADA ID: B441CEF59EEF** Ramp Type: Directional1 Initial Pass/Fail: Fail

| Possible Solutions:           | Comp | liance Description  |
|-------------------------------|------|---------------------|
| Remove & Replace Entire Ramp. | N/A  | Ramp Length (in)    |
| · ·                           | No   | Ramp Width (in)     |
|                               | No   | Ramp Slope (%)      |
|                               | No   | Ramp XSlope (%)     |
|                               | N/A  | Flare Type LT       |
|                               | N/A  | Flare Slope LT (%)  |
| Surveyor Notes:               | N/A  | Flare Traversable L |
| LNDG GAP 1.0"                 | N/A  | Landing Length (in) |
|                               | N/A  | Landing Width (in)  |
|                               | N/A  | Landing Slope (%)   |
|                               | N/A  | Landing X Slope (%  |
| PROW/ADA:                     | N/A  | Landing Curb? (Y/N  |
| R304.5.1, R304.2.2, R304.5.3  | N/A  | Shared Landing?     |
|                               | N/A  | Gutter Ponding?     |
|                               | N/A  | Gutter Lip Ht (in)  |
|                               | N/A  | Painted X Walk1?    |
|                               |      | X Walk 1 Direction  |
|                               |      | X Walk 1 Width (in) |
|                               |      | X Walk 1 Slope (%)  |
|                               |      | X Walk 1 X Slope (% |
|                               |      |                     |