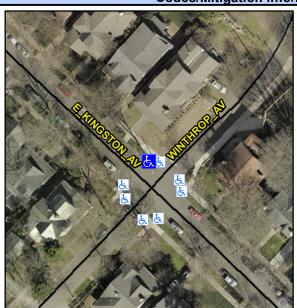

Intersection ID: 14366 Main Street: E KINGSTON AV **Cross Street: WINTHROP AV** Location: Ν **Overall Compliance: No Severity Score:** 22.5 **ADA ID: B441CEF59EEF** Ramp Type: Directional1 Initial Pass/Fail: Fail