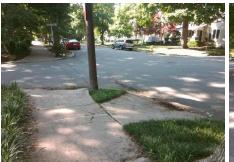

Intersection ID: 14366 Main Street: E KINGSTON AV **Cross Street: WINTHROP AV** Location: Ν **Overall Compliance: No Severity Score:** 22.5 **ADA ID: B441CEF59EEF** Ramp Type: Directional1 Initial Pass/Fail: Fail

| Possible Solutions:           | Comp | liance Description  |
|-------------------------------|------|---------------------|
| Remove & Replace Entire Ramp. | N/A  | Ramp Length (in)    |
| · ·                           | No   | Ramp Width (in)     |
|                               | No   | Ramp Slope (%)      |
|                               | No   | Ramp XSlope (%)     |
|                               | N/A  | Flare Type LT       |
|                               | N/A  | Flare Slope LT (%)  |
| Surveyor Notes:               | N/A  | Flare Traversable L |
| LNDG GAP 1.0"                 | N/A  | Landing Length (in) |
|                               | N/A  | Landing Width (in)  |
|                               | N/A  | Landing Slope (%)   |
|                               | N/A  | Landing X Slope (%  |
| PROW/ADA:                     | N/A  | Landing Curb? (Y/N  |
| R304.5.1, R304.2.2, R304.5.3  | N/A  | Shared Landing?     |
|                               | N/A  | Gutter Ponding?     |
|                               | N/A  | Gutter Lip Ht (in)  |
|                               | N/A  | Painted X Walk1?    |
|                               |      | X Walk 1 Direction  |
|                               |      | X Walk 1 Width (in) |
|                               |      | X Walk 1 Slope (%)  |
|                               |      | X Walk 1 X Slope (% |
|                               |      |                     |