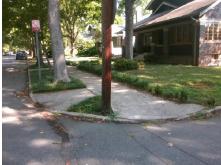

Intersection ID: 14366 Main Street: E KINGSTON AV **Cross Street: WINTHROP AV** Location: Ν **Overall Compliance: No Severity Score:** 22.5 **ADA ID: B441CEF59EEF** Ramp Type: Directional1 Initial Pass/Fail: Fail

| Possible Solutions:           | Comp | liance Description  |
|-------------------------------|------|---------------------|
| Remove & Replace Entire Ramp. | N/A  | Ramp Length (in)    |
| · ·                           | No   | Ramp Width (in)     |
|                               | No   | Ramp Slope (%)      |
|                               | No   | Ramp XSlope (%)     |
|                               | N/A  | Flare Type LT       |
|                               | N/A  | Flare Slope LT (%)  |
| Surveyor Notes:               | N/A  | Flare Traversable L |
| LNDG GAP 1.0"                 | N/A  | Landing Length (in) |
|                               | N/A  | Landing Width (in)  |
|                               | N/A  | Landing Slope (%)   |
|                               | N/A  | Landing X Slope (%  |
| PROW/ADA:                     | N/A  | Landing Curb? (Y/N  |
| R304.5.1, R304.2.2, R304.5.3  | N/A  | Shared Landing?     |
|                               | N/A  | Gutter Ponding?     |
|                               | N/A  | Gutter Lip Ht (in)  |
|                               | N/A  | Painted X Walk1?    |
|                               |      | X Walk 1 Direction  |
|                               |      | X Walk 1 Width (in) |
|                               |      | X Walk 1 Slope (%)  |
|                               |      | X Walk 1 X Slope (% |
|                               |      |                     |