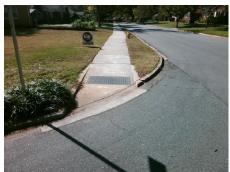

## Field Measurements/Component Compliance

**OPTIMIST LN** Street 1 Name Stop Condition-Street 1 StopSign Street 2 Name Stop Condition-Street 2

Remove & Replace Curb Ramp With Two New Directional Ramps or Equivalent.

Surveyor Notes:

N/A

PROW/ADA:

R304.5.3

N/A N/A

> Total Cost: 3200.00

| Compliance Description |                       | Data  | Compliance Description |                             | Data |
|------------------------|-----------------------|-------|------------------------|-----------------------------|------|
| N/A                    | Ramp Length (in)      | 75.0  | Yes                    | BlendTrans Slope (%)        | 4.0  |
| Yes                    | Ramp Width (in)       | 59.0  | No                     | BlendTrans XSlope (%)       | 2.4  |
| N/A                    | Flare Type LT         | N/A   | N/A                    | Flare Type RT               | N/A  |
| N/A                    | Flare Slope LT (%)    | N/A   | N/A                    | Flare Slope RT (%)          | N/A  |
| N/A                    | Flare Traversable LT? | N/A   | N/A                    | Flare Traversable RT?       | N/A  |
| N/A                    | Landing Length (in)   | N/A   | N/A                    | DWS Provided?               | N/A  |
| N/A                    | Landing Width (in)    | N/A   | N/A                    | DWS Contrast?               | N/A  |
| N/A                    | Landing Slope (%)     | N/A   | N/A                    | DWS Length (in)             | N/A  |
| N/A                    | Landing X Slope (%)   | N/A   | N/A                    | DWS Full Width?             | N/A  |
| N/A                    | Landing Curb? (Y/N)   | N/A   | N/A                    | DWS Offset (in)             | N/A  |
| N/A                    | Shared Landing?       | N/A   |                        |                             |      |
| N/A                    | Gutter Ponding?       | N/A   | N/A                    | Gutter Slope (%)            | N/A  |
| N/A                    | Gutter Lip Ht (in)    | N/A   | N/A                    | Gutter X Slope (%)          | N/A  |
| N/A                    | Painted X Walk1?      | No    | N/A                    | Painted X Walk2?            | N/A  |
|                        | X Walk 1 Direction    | To NE |                        | X Walk 2 Direction          | N/A  |
|                        | X Walk 1 Width (in)   | N/A   |                        | X Walk 2 Width (in)         | N/A  |
|                        | X Walk 1 Slope (%)    | 4.4   |                        | X Walk 2 Slope (%)          | N/A  |
|                        | X Walk 1 X Slope (%)  | 4.6   |                        | X Walk 2 X Slope (%)        | N/A  |
| N/A                    | Ramp inside XWalk1?   | N/A   | N/A                    | Ramp inside XWalk2?         | N/A  |
|                        | Road Slope (%)        | 4.6   |                        | Clear Space?                | N/A  |
|                        | Road X Slope (%)      | 4.4   | N/A                    | Clear Space to XWalk (in)   | N/A  |
| N/A                    | Any Obstructions?     | N/A   | N/A                    | Storm Grate/Utility Hazard? | N/A  |
|                        | Obstruction Type      |       |                        | Storm Grate/Utility Type    |      |
|                        |                       | N/A   | l                      |                             | N/A  |
|                        |                       |       | I                      |                             |      |