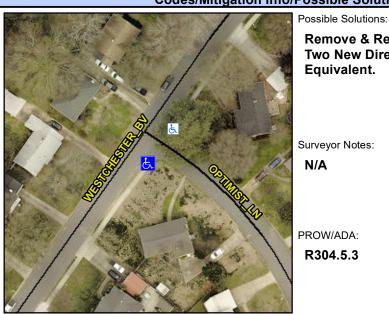

## **Access Compliance Report Public Rights-of-Way** (Curb Ramps)

Intersection ID: 15031 Main Street: OPTIMIST LN **Cross Street: WESTCHESTER BV** Location: ADA ID: B4442146F8FB Ramp Type: BlendTrans1 Initial Pass/Fail: Fail **Overall Compliance: No Severity Score:** 1.25

## Field Measurements/Component Compliance

**OPTIMIST LN** Street 1 Name Stop Condition-Street 1 StopSign Street 2 Name Stop Condition-Street 2

Remove & Replace Curb Ramp With Two New Directional Ramps or Equivalent.