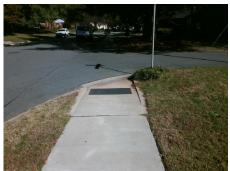

## Field Measurements/Component Compliance

**OPTIMIST LN** Street 1 Name Stop Condition-Street 1 StopSign Street 2 Name Stop Condition-Street 2

Remove & Replace Curb Ramp With Two New Directional Ramps or Equivalent.

Surveyor Notes:

N/A

PROW/ADA:

R304.5.3

N/A N/A

> Total Cost: 3200.00

| Compliance Description |                       | Data  | Compliance Description |                             | Data |
|------------------------|-----------------------|-------|------------------------|-----------------------------|------|
| N/A                    | Ramp Length (in)      | 75.0  | Yes                    | BlendTrans Slope (%)        | 4.0  |
| Yes                    | Ramp Width (in)       | 59.0  | No                     | BlendTrans XSlope (%)       | 2.4  |
| N/A                    | Flare Type LT         | N/A   | N/A                    | Flare Type RT               | N/A  |
| N/A                    | Flare Slope LT (%)    | N/A   | N/A                    | Flare Slope RT (%)          | N/A  |
| N/A                    | Flare Traversable LT? | N/A   | N/A                    | Flare Traversable RT?       | N/A  |
| N/A                    | Landing Length (in)   | N/A   | N/A                    | DWS Provided?               | N/A  |
| N/A                    | Landing Width (in)    | N/A   | N/A                    | DWS Contrast?               | N/A  |
| N/A                    | Landing Slope (%)     | N/A   | N/A                    | DWS Length (in)             | N/A  |
| N/A                    | Landing X Slope (%)   | N/A   | N/A                    | DWS Full Width?             | N/A  |
| N/A                    | Landing Curb? (Y/N)   | N/A   | N/A                    | DWS Offset (in)             | N/A  |
| N/A                    | Shared Landing?       | N/A   |                        |                             |      |
| N/A                    | Gutter Ponding?       | N/A   | N/A                    | Gutter Slope (%)            | N/A  |
| N/A                    | Gutter Lip Ht (in)    | N/A   | N/A                    | Gutter X Slope (%)          | N/A  |
| N/A                    | Painted X Walk1?      | No    | N/A                    | Painted X Walk2?            | N/A  |
|                        | X Walk 1 Direction    | To NE |                        | X Walk 2 Direction          | N/A  |
|                        | X Walk 1 Width (in)   | N/A   |                        | X Walk 2 Width (in)         | N/A  |
|                        | X Walk 1 Slope (%)    | 4.4   |                        | X Walk 2 Slope (%)          | N/A  |
|                        | X Walk 1 X Slope (%)  | 4.6   |                        | X Walk 2 X Slope (%)        | N/A  |
| N/A                    | Ramp inside XWalk1?   | N/A   | N/A                    | Ramp inside XWalk2?         | N/A  |
|                        | Road Slope (%)        | 4.6   |                        | Clear Space?                | N/A  |
|                        | Road X Slope (%)      | 4.4   | N/A                    | Clear Space to XWalk (in)   | N/A  |
| N/A                    | Any Obstructions?     | N/A   | N/A                    | Storm Grate/Utility Hazard? | N/A  |
|                        | Obstruction Type      |       |                        | Storm Grate/Utility Type    |      |
|                        |                       | N/A   | l                      |                             | N/A  |
|                        |                       |       | I                      |                             |      |