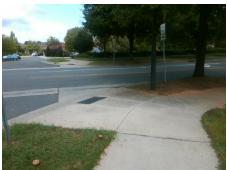

## Field Measurements/Component Compliance

Street 1 Name
Stop Condition-Street 2
Street 2 Name
Stop Condition-Street 1

GALLERIA BV None ENTRANCE StopSign Possible Solutions:

Remove & Replace Curb Ramp With Two New Directional Ramps or Equivalent.

Surveyor Notes:

N/A

PROW/ADA:

Not Found, R304.5.1, R304.2.2, R304.5.3

Total Cost: \$ 3200.00

| Compliance Description |                       | Data | Comp | liance Description          | Data  |
|------------------------|-----------------------|------|------|-----------------------------|-------|
| N/A                    | Ramp Length (in)      | 94.0 | No   | Ramp Slope (%)              | 9.0   |
| No                     | Ramp Width (in)       | 36.0 | No   | Ramp XSlope (%)             | 4.2   |
| N/A                    | Flare Type LT         | N/A  | N/A  | Flare Type RT               | N/A   |
| N/A                    | Flare Slope LT (%)    | N/A  | N/A  | Flare Slope RT (%)          | N/A   |
| N/A                    | Flare Traversable LT? | N/A  | N/A  | Flare Traversable RT?       | N/A   |
| N/A                    | Landing Length (in)   | N/A  | N/A  | DWS Provided?               | N/A   |
| N/A                    | Landing Width (in)    | N/A  | N/A  | DWS Contrast?               | N/A   |
| N/A                    | Landing Slope (%)     | N/A  | N/A  | DWS Length (in)             | N/A   |
| N/A                    | Landing X Slope (%)   | N/A  | N/A  | DWS Full Width?             | N/A   |
| N/A                    | Landing Curb? (Y/N)   | N/A  | N/A  | DWS Offset (in)             | N/A   |
| N/A                    | Shared Landing?       | N/A  |      |                             |       |
| N/A                    | Gutter Ponding?       | N/A  | N/A  | Gutter Slope (%)            | N/A   |
| N/A                    | Gutter Lip Ht (in)    | N/A  | N/A  | Gutter X Slope (%)          | N/A   |
| N/A                    | Painted X Walk1?      | No   | N/A  | Painted X Walk2?            | No    |
|                        | X Walk 1 Direction    | To N |      | X Walk 2 Direction          | To SW |
| N/A                    | X Walk 1 Width (in)   | N/A  | N/A  | X Walk 2 Width (in)         | N/A   |
|                        | X Walk 1 Slope (%)    | 4.0  |      | X Walk 2 Slope (%)          | 1.5   |
|                        | X Walk 1 X Slope (%)  | 2.5  |      | X Walk 2 X Slope (%)        | 1.9   |
| N/A                    | Ramp inside XWalk1?   | N/A  | N/A  | Ramp inside XWalk2?         | N/A   |
|                        | Road Slope (%)        | 4.6  | N/A  | Clear Space?                | N/A   |
|                        | Road X Slope (%)      | 2.3  | N/A  | Clear Space to XWalk (in)   | N/A   |
| N/A                    | Any Obstructions?     | N/A  | N/A  | Storm Grate/Utility Hazard? | N/A   |
|                        | Obstruction Type      |      |      | Storm Grate/Utility Type    |       |
|                        |                       | N/A  |      |                             | N/A   |
|                        |                       |      | Yes  | Surface Condition? (G/P)    | Good  |