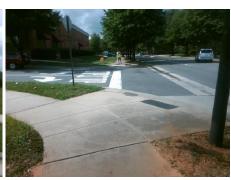

## Field Measurements/Component Compliance

Street 1 Name
Stop Condition-Street 2
Street 2 Name
Stop Condition-Street 1

GALLERIA BV None ENTRANCE StopSign Possible Solutions:

Remove & Replace Curb Ramp With Two New Directional Ramps or Equivalent.

Surveyor Notes:

N/A

PROW/ADA:

Not Found, R304.5.1, R304.2.2, R304.5.3

Total Cost: \$ 3200.00

| Compliance Description |                       | Data | Comp | liance Description          | Data  |
|------------------------|-----------------------|------|------|-----------------------------|-------|
| N/A                    | Ramp Length (in)      | 94.0 | No   | Ramp Slope (%)              | 9.0   |
| No                     | Ramp Width (in)       | 36.0 | No   | Ramp XSlope (%)             | 4.2   |
| N/A                    | Flare Type LT         | N/A  | N/A  | Flare Type RT               | N/A   |
| N/A                    | Flare Slope LT (%)    | N/A  | N/A  | Flare Slope RT (%)          | N/A   |
| N/A                    | Flare Traversable LT? | N/A  | N/A  | Flare Traversable RT?       | N/A   |
| N/A                    | Landing Length (in)   | N/A  | N/A  | DWS Provided?               | N/A   |
| N/A                    | Landing Width (in)    | N/A  | N/A  | DWS Contrast?               | N/A   |
| N/A                    | Landing Slope (%)     | N/A  | N/A  | DWS Length (in)             | N/A   |
| N/A                    | Landing X Slope (%)   | N/A  | N/A  | DWS Full Width?             | N/A   |
| N/A                    | Landing Curb? (Y/N)   | N/A  | N/A  | DWS Offset (in)             | N/A   |
| N/A                    | Shared Landing?       | N/A  |      |                             |       |
| N/A                    | Gutter Ponding?       | N/A  | N/A  | Gutter Slope (%)            | N/A   |
| N/A                    | Gutter Lip Ht (in)    | N/A  | N/A  | Gutter X Slope (%)          | N/A   |
| N/A                    | Painted X Walk1?      | No   | N/A  | Painted X Walk2?            | No    |
|                        | X Walk 1 Direction    | To N |      | X Walk 2 Direction          | To SW |
| N/A                    | X Walk 1 Width (in)   | N/A  | N/A  | X Walk 2 Width (in)         | N/A   |
|                        | X Walk 1 Slope (%)    | 4.0  |      | X Walk 2 Slope (%)          | 1.5   |
|                        | X Walk 1 X Slope (%)  | 2.5  |      | X Walk 2 X Slope (%)        | 1.9   |
| N/A                    | Ramp inside XWalk1?   | N/A  | N/A  | Ramp inside XWalk2?         | N/A   |
|                        | Road Slope (%)        | 4.6  | N/A  | Clear Space?                | N/A   |
|                        | Road X Slope (%)      | 2.3  | N/A  | Clear Space to XWalk (in)   | N/A   |
| N/A                    | Any Obstructions?     | N/A  | N/A  | Storm Grate/Utility Hazard? | N/A   |
|                        | Obstruction Type      |      |      | Storm Grate/Utility Type    |       |
|                        |                       | N/A  |      |                             | N/A   |
|                        |                       |      | Yes  | Surface Condition? (G/P)    | Good  |