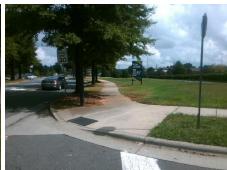

## Field Measurements/Component Compliance

Street 1 Name
Stop Condition-Street 2
Street 2 Name
Stop Condition-Street 1

GALLERIA BV None ENTRANCE StopSign Possible Solutions:

Remove & Replace Curb Ramp With Two New Directional Ramps or Equivalent.

Surveyor Notes:

N/A

PROW/ADA:

Not Found, R304.5.1, R304.2.2, R304.5.3

Total Cost: \$ 3200.00

| Compliance Description |                       | Data | Comp | liance Description          | Data  |
|------------------------|-----------------------|------|------|-----------------------------|-------|
| N/A                    | Ramp Length (in)      | 94.0 | No   | Ramp Slope (%)              | 9.0   |
| No                     | Ramp Width (in)       | 36.0 | No   | Ramp XSlope (%)             | 4.2   |
| N/A                    | Flare Type LT         | N/A  | N/A  | Flare Type RT               | N/A   |
| N/A                    | Flare Slope LT (%)    | N/A  | N/A  | Flare Slope RT (%)          | N/A   |
| N/A                    | Flare Traversable LT? | N/A  | N/A  | Flare Traversable RT?       | N/A   |
| N/A                    | Landing Length (in)   | N/A  | N/A  | DWS Provided?               | N/A   |
| N/A                    | Landing Width (in)    | N/A  | N/A  | DWS Contrast?               | N/A   |
| N/A                    | Landing Slope (%)     | N/A  | N/A  | DWS Length (in)             | N/A   |
| N/A                    | Landing X Slope (%)   | N/A  | N/A  | DWS Full Width?             | N/A   |
| N/A                    | Landing Curb? (Y/N)   | N/A  | N/A  | DWS Offset (in)             | N/A   |
| N/A                    | Shared Landing?       | N/A  |      |                             |       |
| N/A                    | Gutter Ponding?       | N/A  | N/A  | Gutter Slope (%)            | N/A   |
| N/A                    | Gutter Lip Ht (in)    | N/A  | N/A  | Gutter X Slope (%)          | N/A   |
| N/A                    | Painted X Walk1?      | No   | N/A  | Painted X Walk2?            | No    |
|                        | X Walk 1 Direction    | To N |      | X Walk 2 Direction          | To SW |
| N/A                    | X Walk 1 Width (in)   | N/A  | N/A  | X Walk 2 Width (in)         | N/A   |
|                        | X Walk 1 Slope (%)    | 4.0  |      | X Walk 2 Slope (%)          | 1.5   |
|                        | X Walk 1 X Slope (%)  | 2.5  |      | X Walk 2 X Slope (%)        | 1.9   |
| N/A                    | Ramp inside XWalk1?   | N/A  | N/A  | Ramp inside XWalk2?         | N/A   |
|                        | Road Slope (%)        | 4.6  | N/A  | Clear Space?                | N/A   |
|                        | Road X Slope (%)      | 2.3  | N/A  | Clear Space to XWalk (in)   | N/A   |
| N/A                    | Any Obstructions?     | N/A  | N/A  | Storm Grate/Utility Hazard? | N/A   |
|                        | Obstruction Type      |      |      | Storm Grate/Utility Type    |       |
|                        |                       | N/A  |      |                             | N/A   |
|                        |                       |      | Yes  | Surface Condition? (G/P)    | Good  |