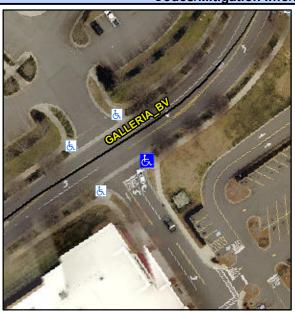

## Access Compliance Report Public Rights-of-Way (Curb Ramps)

Intersection ID: 10027081 Main Street: GALLERIA\_BV Cross Street: N/A Location: SE

ADA ID: B4452283CD20 Ramp Type: PerpDiag Initial Pass/Fail: Fail Overall Compliance: No Severity Score: 22.5

## Field Measurements/Component Compliance

Street 1 Name
Stop Condition-Street 2
Street 2 Name
Stop Condition-Street 1

GALLERIA BV None ENTRANCE StopSign Possible Solutions:

Remove & Replace Curb Ramp With Two New Directional Ramps or Equivalent.