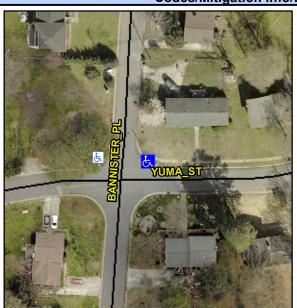

N/A

N/A

N/A

N/A

14.1

Intersection ID: 7593Main Street: BANNISTER\_PLCross Street: YUMA\_STLocation:NEADA ID: B449B1A958BBRamp Type: Combination2Initial Pass/Fail: FailOverall Compliance: NoSeverity Score:10

N/A

Street 1 Name
StopSign
Stop Condition-Street 1
BANNISTER PL
Street 2 Name
N/A
Stop Condition-Street 2
N/A

Remove & Replace Entire Ramp.

Surveyor Notes:
LT RP < 5%

PROW/ADA:
Not Found, R304.5.1, R304.5.3