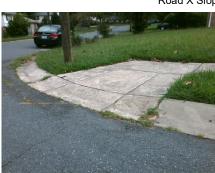

N/A

Street 1 Name
StopSign
Stop Condition-Street 1
BANNISTER PL
Street 2 Name
N/A
Stop Condition-Street 2
N/A

Remove & Replace Entire Ramp.

Surveyor Notes:
LT RP < 5%

PROW/ADA:
Not Found, R304.5.1, R304.5.3