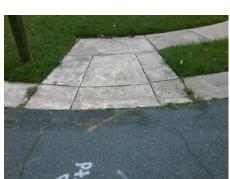

N/A

Street 1 Name
StopSign
Stop Condition-Street 1
BANNISTER PL
Street 2 Name
N/A
Stop Condition-Street 2
N/A

Remove & Replace Entire Ramp.

Surveyor Notes:
LT RP < 5%

PROW/ADA:
Not Found, R304.5.1, R304.5.3