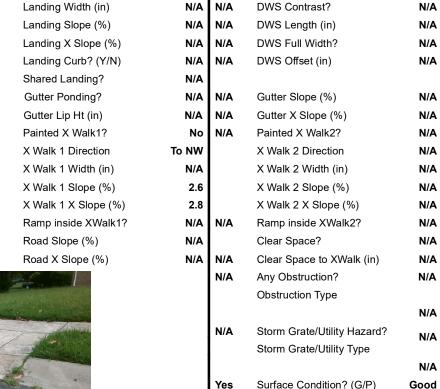

Compliance Description

Ramp Length LT (in)

Ramp Width LT (in)

Ramp Slope LT (%)

Ramp Length (in)

Ramp Width (in)

Flare Slope LT (%)

Landing Length (in)

Flare Traversable LT?

Flare Type LT

Ramp XSlope LT (%)

N/A

N/A

N/A

N/A

N/A

## Field Measurements/Component Compliance

N/A

Yes

Yes

Yes

No

N/A

N/A

N/A

N/A

Compliance Description

Ramp Length RT (in)

Ramp Width RT (in)

Ramp Slope RT (%)

Ramp Slope (%)

Flare Type RT

Ramp XSlope (%)

Flare Slope RT (%)

DWS Provided?

Curb Slope (%)

Flare Traversable RT?

Ramp XSlope RT (%)

Data

18.0

48.0

3.7

1.6 No

48.5

37.5

N/A

N/A

N/A