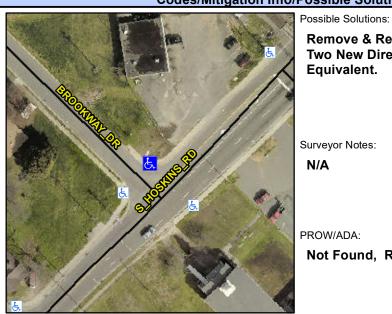

## **Access Compliance Report Public Rights-of-Way** (Curb Ramps)

Intersection ID: 8087 Main Street: BROOKWAY DR Cross Street: S HOSKINS RD Location: Ν

ADA ID: B44DB2FD2F6D Ramp Type: PerpDiag Initial Pass/Fail: Fail **Overall Compliance: No Severity Score:** 8.75

## **Codes/Mitigation Info/Possible Solution**

Street 1 Name Stop Condition-Street 2 Street 2 Name Stop Condition-Street 1 **BROOKWAY DR** StopSign **S HOSKINS RD** None

Remove & Replace Curb Ramp With **Two New Directional Ramps or** Equivalent.