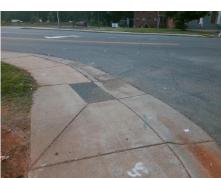

## **Access Compliance Report Public Rights-of-Way** (Curb Ramps)

Intersection ID: 8087 Main Street: BROOKWAY DR Cross Street: S HOSKINS RD Location: Ν

ADA ID: B44DB2FD2F6D Ramp Type: PerpDiag Initial Pass/Fail: Fail **Overall Compliance: No Severity Score:** 8.75

## **Codes/Mitigation Info/Possible Solution**

Street 1 Name Stop Condition-Street 2 Street 2 Name Stop Condition-Street 1 **BROOKWAY DR** StopSign **S HOSKINS RD** None

Remove & Replace Curb Ramp With **Two New Directional Ramps or** Equivalent.

Surveyor Notes:

N/A

PROW/ADA:

Not Found, R304.5.1

Total Cost:

3200.00

| Field Measurements/Component Compliance |                       |       |      |                             |       |
|-----------------------------------------|-----------------------|-------|------|-----------------------------|-------|
| Compliance Description                  |                       | Data  | Comp | liance Description          | Data  |
| N/A                                     | Ramp Length (in)      | 55.0  | Yes  | Ramp Slope (%)              | 5.7   |
| No                                      | Ramp Width (in)       | 47.5  | Yes  | Ramp XSlope (%)             | 1.4   |
| N/A                                     | Flare Type LT         | N/A   | N/A  | Flare Type RT               | N/A   |
| N/A                                     | Flare Slope LT (%)    | N/A   | N/A  | Flare Slope RT (%)          | N/A   |
| N/A                                     | Flare Traversable LT? | N/A   | N/A  | Flare Traversable RT?       | N/A   |
| N/A                                     | Landing Length (in)   | N/A   | N/A  | DWS Provided?               | N/A   |
| N/A                                     | Landing Width (in)    | N/A   | N/A  | DWS Contrast?               | N/A   |
| N/A                                     | Landing Slope (%)     | N/A   | N/A  | DWS Length (in)             | N/A   |
| N/A                                     | Landing X Slope (%)   | N/A   | N/A  | DWS Full Width?             | N/A   |
| N/A                                     | Landing Curb? (Y/N)   | N/A   | N/A  | DWS Offset (in)             | N/A   |
| N/A                                     | Shared Landing?       | N/A   |      |                             |       |
| N/A                                     | Gutter Ponding?       | Yes   | N/A  | Gutter Slope (%)            | N/A   |
| N/A                                     | Gutter Lip Ht (in)    | N/A   | N/A  | Gutter X Slope (%)          | N/A   |
| N/A                                     | Painted X Walk1?      | No    | N/A  | Painted X Walk2?            | No    |
|                                         | X Walk 1 Direction    | To SW |      | X Walk 2 Direction          | To SE |
| N/A                                     | X Walk 1 Width (in)   | N/A   | N/A  | X Walk 2 Width (in)         | N/A   |
|                                         | X Walk 1 Slope (%)    | 0.2   |      | X Walk 2 Slope (%)          | 0.7   |
|                                         | X Walk 1 X Slope (%)  | 1.3   |      | X Walk 2 X Slope (%)        | 1.9   |
| N/A                                     | Ramp inside XWalk1?   | N/A   | N/A  | Ramp inside XWalk2?         | N/A   |
|                                         | Road Slope (%)        | 0.8   | N/A  | Clear Space?                | N/A   |
|                                         | Road X Slope (%)      | 0.2   | N/A  | Clear Space to XWalk (in)   | N/A   |
| N/A                                     | Any Obstructions?     | N/A   | N/A  | Storm Grate/Utility Hazard? | N/A   |
|                                         | Obstruction Type      |       |      | Storm Grate/Utility Type    |       |
|                                         |                       | N/A   |      |                             | N/A   |
|                                         |                       |       | Yes  | Surface Condition? (G/P)    | Good  |