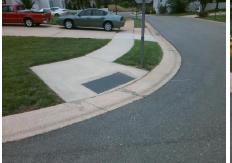

## Field Measurements/Component Compliance

Street 1 Name

Stop Condition-Street 2

Street 2 Name

N/A

Stop Condition-Street 1

N/A

Total Cost: \$ 1850.00

| Field Measurements/Component Compliance |                       |      |      |                             |      |
|-----------------------------------------|-----------------------|------|------|-----------------------------|------|
| Compliance Description                  |                       | Data | Comp | liance Description          | Data |
| N/A                                     | Ramp Length (in)      | 96.0 | Yes  | Ramp Slope (%)              | 8.0  |
| Yes                                     | Ramp Width (in)       | 48.0 | No   | Ramp XSlope (%)             | 6.5  |
| N/A                                     | Flare Type LT         | N/A  | N/A  | Flare Type RT               | N/A  |
| N/A                                     | Flare Slope LT (%)    | N/A  | N/A  | Flare Slope RT (%)          | N/A  |
| N/A                                     | Flare Traversable LT? | N/A  | N/A  | Flare Traversable RT?       | N/A  |
| N/A                                     | Landing Length (in)   | N/A  | N/A  | DWS Provided?               | N/A  |
| N/A                                     | Landing Width (in)    | N/A  | N/A  | DWS Contrast?               | N/A  |
| N/A                                     | Landing Slope (%)     | N/A  | N/A  | DWS Length (in)             | N/A  |
| N/A                                     | Landing X Slope (%)   | N/A  | N/A  | DWS Full Width?             | N/A  |
| N/A                                     | Landing Curb? (Y/N)   | N/A  | N/A  | DWS Offset (in)             | N/A  |
| N/A                                     | Shared Landing?       | N/A  |      |                             |      |
| N/A                                     | Gutter Ponding?       | N/A  | N/A  | Gutter Slope (%)            | N/A  |
| N/A                                     | Gutter Lip Ht (in)    | N/A  | N/A  | Gutter X Slope (%)          | N/A  |
| N/A                                     | Painted X Walk1?      | No   | N/A  | Painted X Walk2?            | N/A  |
|                                         | X Walk 1 Direction    | То Е |      | X Walk 2 Direction          | N/A  |
| N/A                                     | X Walk 1 Width (in)   | N/A  | N/A  | X Walk 2 Width (in)         | N/A  |
|                                         | X Walk 1 Slope (%)    | 4.7  |      | X Walk 2 Slope (%)          | N/A  |
|                                         | X Walk 1 X Slope (%)  | 4.5  |      | X Walk 2 X Slope (%)        | N/A  |
| N/A                                     | Ramp inside XWalk1?   | N/A  | N/A  | Ramp inside XWalk2?         | N/A  |
|                                         | Road Slope (%)        | N/A  | N/A  | Clear Space?                | N/A  |
|                                         | Road X Slope (%)      | N/A  | N/A  | Clear Space to XWalk (in)   | N/A  |
| N/A                                     | Any Obstructions?     | N/A  | N/A  | Storm Grate/Utility Hazard? | N/A  |
|                                         | Obstruction Type      |      |      | Storm Grate/Utility Type    |      |
|                                         |                       | N/A  |      |                             | N/A  |
|                                         |                       |      | Yes  | Surface Condition? (G/P)    | Good |
| 200                                     |                       |      |      |                             |      |