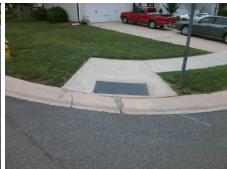

## Field Measurements/Component Compliance

Street 1 Name

Stop Condition-Street 2

Street 2 Name

N/A

Stop Condition-Street 1

N/A

Total Cost: \$ 1850.00

| Field Measurements/Component Compliance |                       |      |      |                             |      |
|-----------------------------------------|-----------------------|------|------|-----------------------------|------|
| Compliance Description                  |                       | Data | Comp | liance Description          | Data |
| N/A                                     | Ramp Length (in)      | 96.0 | Yes  | Ramp Slope (%)              | 8.0  |
| Yes                                     | Ramp Width (in)       | 48.0 | No   | Ramp XSlope (%)             | 6.5  |
| N/A                                     | Flare Type LT         | N/A  | N/A  | Flare Type RT               | N/A  |
| N/A                                     | Flare Slope LT (%)    | N/A  | N/A  | Flare Slope RT (%)          | N/A  |
| N/A                                     | Flare Traversable LT? | N/A  | N/A  | Flare Traversable RT?       | N/A  |
| N/A                                     | Landing Length (in)   | N/A  | N/A  | DWS Provided?               | N/A  |
| N/A                                     | Landing Width (in)    | N/A  | N/A  | DWS Contrast?               | N/A  |
| N/A                                     | Landing Slope (%)     | N/A  | N/A  | DWS Length (in)             | N/A  |
| N/A                                     | Landing X Slope (%)   | N/A  | N/A  | DWS Full Width?             | N/A  |
| N/A                                     | Landing Curb? (Y/N)   | N/A  | N/A  | DWS Offset (in)             | N/A  |
| N/A                                     | Shared Landing?       | N/A  |      |                             |      |
| N/A                                     | Gutter Ponding?       | N/A  | N/A  | Gutter Slope (%)            | N/A  |
| N/A                                     | Gutter Lip Ht (in)    | N/A  | N/A  | Gutter X Slope (%)          | N/A  |
| N/A                                     | Painted X Walk1?      | No   | N/A  | Painted X Walk2?            | N/A  |
|                                         | X Walk 1 Direction    | То Е |      | X Walk 2 Direction          | N/A  |
| N/A                                     | X Walk 1 Width (in)   | N/A  | N/A  | X Walk 2 Width (in)         | N/A  |
|                                         | X Walk 1 Slope (%)    | 4.7  |      | X Walk 2 Slope (%)          | N/A  |
|                                         | X Walk 1 X Slope (%)  | 4.5  |      | X Walk 2 X Slope (%)        | N/A  |
| N/A                                     | Ramp inside XWalk1?   | N/A  | N/A  | Ramp inside XWalk2?         | N/A  |
|                                         | Road Slope (%)        | N/A  | N/A  | Clear Space?                | N/A  |
|                                         | Road X Slope (%)      | N/A  | N/A  | Clear Space to XWalk (in)   | N/A  |
| N/A                                     | Any Obstructions?     | N/A  | N/A  | Storm Grate/Utility Hazard? | N/A  |
|                                         | Obstruction Type      |      |      | Storm Grate/Utility Type    |      |
|                                         |                       | N/A  |      |                             | N/A  |
|                                         |                       |      | Yes  | Surface Condition? (G/P)    | Good |
| 200                                     |                       |      |      |                             |      |