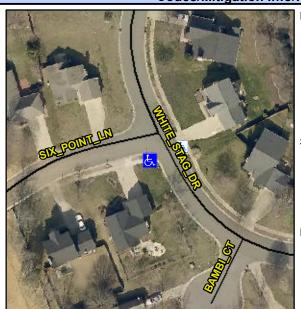

## Access Compliance Report Public Rights-of-Way (Curb Ramps)

Intersection ID: 3049Main Street:WHITE\_STAG\_DRCross Street:SIX\_POINT\_LNLocation:SWADA ID: B45CB1E56B95Ramp Type:PerpInitial Pass/Fail:FailOverall Compliance:NoSeverity Score:12.5