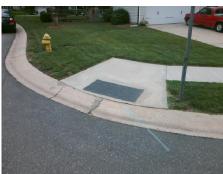

## Field Measurements/Component Compliance

Street 1 Name

Stop Condition-Street 2

Street 2 Name

N/A

Stop Condition-Street 1

N/A

Total Cost: \$ 1850.00

| Field Measurements/Component Compliance |                       |      |      |                             |      |
|-----------------------------------------|-----------------------|------|------|-----------------------------|------|
| Compliance Description                  |                       | Data | Comp | liance Description          | Data |
| N/A                                     | Ramp Length (in)      | 96.0 | Yes  | Ramp Slope (%)              | 8.0  |
| Yes                                     | Ramp Width (in)       | 48.0 | No   | Ramp XSlope (%)             | 6.5  |
| N/A                                     | Flare Type LT         | N/A  | N/A  | Flare Type RT               | N/A  |
| N/A                                     | Flare Slope LT (%)    | N/A  | N/A  | Flare Slope RT (%)          | N/A  |
| N/A                                     | Flare Traversable LT? | N/A  | N/A  | Flare Traversable RT?       | N/A  |
| N/A                                     | Landing Length (in)   | N/A  | N/A  | DWS Provided?               | N/A  |
| N/A                                     | Landing Width (in)    | N/A  | N/A  | DWS Contrast?               | N/A  |
| N/A                                     | Landing Slope (%)     | N/A  | N/A  | DWS Length (in)             | N/A  |
| N/A                                     | Landing X Slope (%)   | N/A  | N/A  | DWS Full Width?             | N/A  |
| N/A                                     | Landing Curb? (Y/N)   | N/A  | N/A  | DWS Offset (in)             | N/A  |
| N/A                                     | Shared Landing?       | N/A  |      |                             |      |
| N/A                                     | Gutter Ponding?       | N/A  | N/A  | Gutter Slope (%)            | N/A  |
| N/A                                     | Gutter Lip Ht (in)    | N/A  | N/A  | Gutter X Slope (%)          | N/A  |
| N/A                                     | Painted X Walk1?      | No   | N/A  | Painted X Walk2?            | N/A  |
|                                         | X Walk 1 Direction    | То Е |      | X Walk 2 Direction          | N/A  |
| N/A                                     | X Walk 1 Width (in)   | N/A  | N/A  | X Walk 2 Width (in)         | N/A  |
|                                         | X Walk 1 Slope (%)    | 4.7  |      | X Walk 2 Slope (%)          | N/A  |
|                                         | X Walk 1 X Slope (%)  | 4.5  |      | X Walk 2 X Slope (%)        | N/A  |
| N/A                                     | Ramp inside XWalk1?   | N/A  | N/A  | Ramp inside XWalk2?         | N/A  |
|                                         | Road Slope (%)        | N/A  | N/A  | Clear Space?                | N/A  |
|                                         | Road X Slope (%)      | N/A  | N/A  | Clear Space to XWalk (in)   | N/A  |
| N/A                                     | Any Obstructions?     | N/A  | N/A  | Storm Grate/Utility Hazard? | N/A  |
|                                         | Obstruction Type      |      |      | Storm Grate/Utility Type    |      |
|                                         |                       | N/A  |      |                             | N/A  |
|                                         |                       |      | Yes  | Surface Condition? (G/P)    | Good |
| 200                                     |                       |      |      |                             |      |