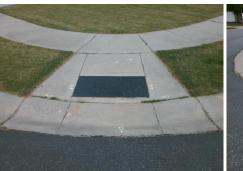

## Access Compliance Report Public Rights-of-Way (Curb Ramps)

| Intersection ID: 49397 Main St          |                        | treet: HEREFORD_ST        |                                                | Cross Street: DAMASCUS_ST               |                       |      |                   | Location:                   | NE   |
|-----------------------------------------|------------------------|---------------------------|------------------------------------------------|-----------------------------------------|-----------------------|------|-------------------|-----------------------------|------|
| ADA ID: B463E51CABD4 Ramp Type: Perp    |                        | ype: PerpDiag             | Initial Pass/Fail: Fail Overall Compliance: No |                                         |                       |      | o Severity Score: | 8.75                        |      |
| Codes/Mitigation Info/Possible Solution |                        |                           |                                                | Field Measurements/Component Compliance |                       |      |                   |                             |      |
|                                         | a seal                 | Possible Solutions:       |                                                | Compliance Description Data             |                       |      | Comp              | Compliance Description Data |      |
|                                         |                        | Remove & Replace Curb Rar | nn With                                        | N/A                                     | Ramp Length (in)      | 69.5 | Yes               | Ramp Slope (%)              | 5.1  |
| and the second                          |                        | Two New Directional Ramps |                                                | No                                      | Ramp Width (in)       | 47.5 | Yes               | Ramp XSlope (%)             | 1.8  |
| Contraction of the                      |                        | Equivalent.               |                                                | N/A                                     | Flare Type LT         | N/A  | N/A               | Flare Type RT               | N/A  |
|                                         |                        |                           |                                                | N/A                                     | Flare Slope LT (%)    | N/A  | N/A               | Flare Slope RT (%)          | N/A  |
| SEC OF                                  |                        |                           |                                                | N/A                                     | Flare Traversable LT? | N/A  | N/A               | Flare Traversable RT?       | N/A  |
| E E                                     |                        |                           |                                                | N/A                                     | Landing Length (in)   | N/A  | N/A               | DWS Provided?               | N/A  |
|                                         |                        | Surveyor Notes:           |                                                | N/A                                     | Landing Width (in)    | N/A  | N/A               | DWS Contrast?               | N/A  |
|                                         |                        | N/A                       |                                                | N/A                                     | Landing Slope (%)     | N/A  | N/A               | DWS Length (in)             | N/A  |
|                                         | 5.<br>DAMASCUS_ST<br>2 |                           |                                                | N/A                                     | Landing X Slope (%)   | N/A  | N/A               | DWS Full Width?             | N/A  |
|                                         |                        |                           |                                                | N/A                                     | Landing Curb? (Y/N)   | N/A  | N/A               | DWS Offset (in)             | N/A  |
| 6. 6.                                   |                        |                           |                                                | N/A                                     | Shared Landing?       | N/A  |                   |                             |      |
| n A.                                    |                        | PROW/ADA:                 |                                                | N/A                                     | Gutter Ponding?       | N/A  | N/A               | Gutter Slope (%)            | N/A  |
|                                         |                        | Not Found, R304.5.1       |                                                | N/A                                     | Gutter Lip Ht (in)    | N/A  | N/A               | Gutter X Slope (%)          | N/A  |
|                                         | a change of            |                           |                                                | N/A                                     | Painted X Walk1?      | No   | N/A               | Painted X Walk2?            | No   |
|                                         |                        |                           |                                                |                                         | X Walk 1 Direction    | To W |                   | X Walk 2 Direction          | To S |
|                                         |                        |                           |                                                | N/A                                     | X Walk 1 Width (in)   | N/A  | N/A               | X Walk 2 Width (in)         | N/A  |
| Street 1 Name                           | HEREFORD ST            | -                         |                                                |                                         | X Walk 1 Slope (%)    | 2.8  |                   | X Walk 2 Slope (%)          | 3.9  |
| Stop Condition-Street 2                 | None                   |                           |                                                |                                         | X Walk 1 X Slope (%)  | 2.6  |                   | X Walk 2 X Slope (%)        | 0.1  |
| Street 2 Name                           | DAMASCUS ST            |                           |                                                | N/A                                     | Ramp inside XWalk1?   | N/A  | N/A               | Ramp inside XWalk2?         | N/A  |
| Stop Condition-Street 1                 | StopSign               |                           |                                                |                                         | ,<br>Road Slope (%)   | 0.7  | N/A               | Clear Space?                | N/A  |
|                                         |                        |                           |                                                |                                         | Road X Slope (%)      | 4.2  |                   | Clear Space to XWalk (in)   | N/A  |
|                                         |                        |                           |                                                | N/A                                     | Any Obstructions?     | N/A  |                   | Storm Grate/Utility Hazard? | N/A  |
|                                         |                        | Total Cost: \$            | 3200.00                                        | -                                       | Obstruction Type      |      |                   | Storm Grate/Utility Type    |      |
|                                         |                        | -                         |                                                |                                         | .76 -                 | N/A  |                   |                             | N/A  |
|                                         |                        |                           |                                                |                                         |                       |      | 1                 |                             |      |