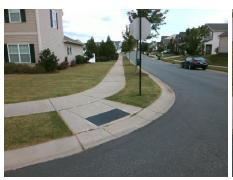

## Access Compliance Report Public Rights-of-Way (Curb Ramps)

| Intersection ID: 49397 Main St          |                        | treet: HEREFORD_ST        |                                                | Cross Street: DAMASCUS_ST               |                       |      |                   | Location:                   | NE   |
|-----------------------------------------|------------------------|---------------------------|------------------------------------------------|-----------------------------------------|-----------------------|------|-------------------|-----------------------------|------|
| ADA ID: B463E51CABD4 Ramp Type: Perp    |                        | ype: PerpDiag             | Initial Pass/Fail: Fail Overall Compliance: No |                                         |                       |      | o Severity Score: | 8.75                        |      |
| Codes/Mitigation Info/Possible Solution |                        |                           |                                                | Field Measurements/Component Compliance |                       |      |                   |                             |      |
|                                         | a seal                 | Possible Solutions:       |                                                | Compliance Description Data             |                       |      | Comp              | Compliance Description Data |      |
|                                         |                        | Remove & Replace Curb Rar | nn With                                        | N/A                                     | Ramp Length (in)      | 69.5 | Yes               | Ramp Slope (%)              | 5.1  |
| and the second                          |                        | Two New Directional Ramps |                                                | No                                      | Ramp Width (in)       | 47.5 | Yes               | Ramp XSlope (%)             | 1.8  |
| Contraction of the                      |                        | Equivalent.               |                                                | N/A                                     | Flare Type LT         | N/A  | N/A               | Flare Type RT               | N/A  |
|                                         |                        |                           |                                                | N/A                                     | Flare Slope LT (%)    | N/A  | N/A               | Flare Slope RT (%)          | N/A  |
| SEC OF                                  |                        |                           |                                                | N/A                                     | Flare Traversable LT? | N/A  | N/A               | Flare Traversable RT?       | N/A  |
| E E                                     |                        |                           |                                                | N/A                                     | Landing Length (in)   | N/A  | N/A               | DWS Provided?               | N/A  |
|                                         |                        | Surveyor Notes:           |                                                | N/A                                     | Landing Width (in)    | N/A  | N/A               | DWS Contrast?               | N/A  |
|                                         |                        | N/A                       |                                                | N/A                                     | Landing Slope (%)     | N/A  | N/A               | DWS Length (in)             | N/A  |
|                                         | 5.<br>DAMASCUS_ST<br>2 |                           |                                                | N/A                                     | Landing X Slope (%)   | N/A  | N/A               | DWS Full Width?             | N/A  |
|                                         |                        |                           |                                                | N/A                                     | Landing Curb? (Y/N)   | N/A  | N/A               | DWS Offset (in)             | N/A  |
| 6. 6.                                   |                        |                           |                                                | N/A                                     | Shared Landing?       | N/A  |                   |                             |      |
| n A.                                    |                        | PROW/ADA:                 |                                                | N/A                                     | Gutter Ponding?       | N/A  | N/A               | Gutter Slope (%)            | N/A  |
|                                         |                        | Not Found, R304.5.1       |                                                | N/A                                     | Gutter Lip Ht (in)    | N/A  | N/A               | Gutter X Slope (%)          | N/A  |
|                                         | a change of            |                           |                                                | N/A                                     | Painted X Walk1?      | No   | N/A               | Painted X Walk2?            | No   |
|                                         |                        |                           |                                                |                                         | X Walk 1 Direction    | To W |                   | X Walk 2 Direction          | To S |
|                                         |                        |                           |                                                | N/A                                     | X Walk 1 Width (in)   | N/A  | N/A               | X Walk 2 Width (in)         | N/A  |
| Street 1 Name                           | HEREFORD ST            | -                         |                                                |                                         | X Walk 1 Slope (%)    | 2.8  |                   | X Walk 2 Slope (%)          | 3.9  |
| Stop Condition-Street 2                 | None                   |                           |                                                |                                         | X Walk 1 X Slope (%)  | 2.6  |                   | X Walk 2 X Slope (%)        | 0.1  |
| Street 2 Name                           | DAMASCUS ST            |                           |                                                | N/A                                     | Ramp inside XWalk1?   | N/A  | N/A               | Ramp inside XWalk2?         | N/A  |
| Stop Condition-Street 1                 | StopSign               |                           |                                                |                                         | ,<br>Road Slope (%)   | 0.7  | N/A               | Clear Space?                | N/A  |
|                                         |                        |                           |                                                |                                         | Road X Slope (%)      | 4.2  |                   | Clear Space to XWalk (in)   | N/A  |
|                                         |                        |                           |                                                | N/A                                     | Any Obstructions?     | N/A  |                   | Storm Grate/Utility Hazard? | N/A  |
|                                         |                        | Total Cost: \$            | 3200.00                                        | -                                       | Obstruction Type      |      |                   | Storm Grate/Utility Type    |      |
|                                         |                        | -                         |                                                |                                         | .76 -                 | N/A  |                   |                             | N/A  |
|                                         |                        |                           |                                                |                                         |                       |      | 1                 |                             |      |