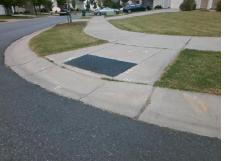

## Access Compliance Report Public Rights-of-Way (Curb Ramps)

| Intersection ID: 49397 Main St          |                        | treet: HEREFORD_ST        |                                                | Cross Street: DAMASCUS_ST               |                       |      |                   | Location:                   | NE   |
|-----------------------------------------|------------------------|---------------------------|------------------------------------------------|-----------------------------------------|-----------------------|------|-------------------|-----------------------------|------|
| ADA ID: B463E51CABD4 Ramp Type: Perp    |                        | ype: PerpDiag             | Initial Pass/Fail: Fail Overall Compliance: No |                                         |                       |      | o Severity Score: | 8.75                        |      |
| Codes/Mitigation Info/Possible Solution |                        |                           |                                                | Field Measurements/Component Compliance |                       |      |                   |                             |      |
|                                         | a seal                 | Possible Solutions:       |                                                | Compliance Description Data             |                       |      | Comp              | Compliance Description Data |      |
|                                         |                        | Remove & Replace Curb Rar | nn With                                        | N/A                                     | Ramp Length (in)      | 69.5 | Yes               | Ramp Slope (%)              | 5.1  |
| and the second                          |                        | Two New Directional Ramps |                                                | No                                      | Ramp Width (in)       | 47.5 | Yes               | Ramp XSlope (%)             | 1.8  |
| Contraction of the                      |                        | Equivalent.               |                                                | N/A                                     | Flare Type LT         | N/A  | N/A               | Flare Type RT               | N/A  |
|                                         |                        |                           |                                                | N/A                                     | Flare Slope LT (%)    | N/A  | N/A               | Flare Slope RT (%)          | N/A  |
| SEC OF                                  |                        |                           |                                                | N/A                                     | Flare Traversable LT? | N/A  | N/A               | Flare Traversable RT?       | N/A  |
| E E                                     |                        |                           |                                                | N/A                                     | Landing Length (in)   | N/A  | N/A               | DWS Provided?               | N/A  |
|                                         |                        | Surveyor Notes:           |                                                | N/A                                     | Landing Width (in)    | N/A  | N/A               | DWS Contrast?               | N/A  |
|                                         |                        | N/A                       |                                                | N/A                                     | Landing Slope (%)     | N/A  | N/A               | DWS Length (in)             | N/A  |
|                                         | 5.<br>DAMASCUS_ST<br>2 |                           |                                                | N/A                                     | Landing X Slope (%)   | N/A  | N/A               | DWS Full Width?             | N/A  |
|                                         |                        |                           |                                                | N/A                                     | Landing Curb? (Y/N)   | N/A  | N/A               | DWS Offset (in)             | N/A  |
| 6. 6.                                   |                        |                           |                                                | N/A                                     | Shared Landing?       | N/A  |                   |                             |      |
| n A.                                    |                        | PROW/ADA:                 |                                                | N/A                                     | Gutter Ponding?       | N/A  | N/A               | Gutter Slope (%)            | N/A  |
|                                         |                        | Not Found, R304.5.1       |                                                | N/A                                     | Gutter Lip Ht (in)    | N/A  | N/A               | Gutter X Slope (%)          | N/A  |
|                                         | a change of            |                           |                                                | N/A                                     | Painted X Walk1?      | No   | N/A               | Painted X Walk2?            | No   |
|                                         |                        |                           |                                                |                                         | X Walk 1 Direction    | To W |                   | X Walk 2 Direction          | To S |
|                                         |                        |                           |                                                | N/A                                     | X Walk 1 Width (in)   | N/A  | N/A               | X Walk 2 Width (in)         | N/A  |
| Street 1 Name                           | HEREFORD ST            | -                         |                                                |                                         | X Walk 1 Slope (%)    | 2.8  |                   | X Walk 2 Slope (%)          | 3.9  |
| Stop Condition-Street 2                 | None                   |                           |                                                |                                         | X Walk 1 X Slope (%)  | 2.6  |                   | X Walk 2 X Slope (%)        | 0.1  |
| Street 2 Name                           | DAMASCUS ST            |                           |                                                | N/A                                     | Ramp inside XWalk1?   | N/A  | N/A               | Ramp inside XWalk2?         | N/A  |
| Stop Condition-Street 1                 | StopSign               |                           |                                                |                                         | ,<br>Road Slope (%)   | 0.7  | N/A               | Clear Space?                | N/A  |
|                                         |                        |                           |                                                |                                         | Road X Slope (%)      | 4.2  |                   | Clear Space to XWalk (in)   | N/A  |
|                                         |                        |                           |                                                | N/A                                     | Any Obstructions?     | N/A  |                   | Storm Grate/Utility Hazard? | N/A  |
|                                         |                        | Total Cost: \$            | 3200.00                                        | -                                       | Obstruction Type      |      |                   | Storm Grate/Utility Type    |      |
|                                         |                        | -                         |                                                |                                         | .76 -                 | N/A  |                   |                             | N/A  |
|                                         |                        |                           |                                                |                                         |                       |      | 1                 |                             |      |