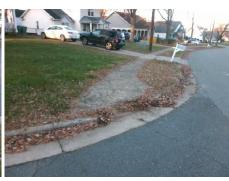

Total Cost: 1600.00

| Field Measurements/Component Compliance |                       |      |       |                             |      |
|-----------------------------------------|-----------------------|------|-------|-----------------------------|------|
| Compl                                   | iance Description     | Data | Compl | iance Description           | Data |
| N/A                                     | Ramp Length (in)      | 35.0 | N/A   | Grade Break?                | N/A  |
| No                                      | Ramp Width (in)       | 44.0 | N/A   | Grade Break Slope (%)       | 0.0  |
| No                                      | Ramp Slope (%)        | 10.4 | N/A   | Grade Break XSlope (%)      | 0.0  |
| No                                      | Ramp XSlope (%)       | 4.7  |       |                             |      |
| N/A                                     | Flare Type LT         | N/A  | N/A   | Flare Type RT               | N/A  |
| N/A                                     | Flare Slope LT (%)    | N/A  | N/A   | Flare Slope RT (%)          | 0.0  |
| N/A                                     | Flare Traversable LT? | N/A  | N/A   | Flare Traversable RT?       | N/A  |
| N/A                                     | Landing Length (in)   | 0.0  | N/A   | DWS Provided?               | N/A  |
| N/A                                     | Landing Width (in)    | 0.0  | N/A   | DWS Contrast?               | N/A  |
| N/A                                     | Landing Slope (%)     | 0.0  | N/A   | DWS Length (in)             | N/A  |
| N/A                                     | Landing X Slope (%)   | 0.0  | N/A   | DWS Full Width?             | N/A  |
| N/A                                     | Landing Curb? (Y/N)   | N/A  | N/A   | DWS Offset LT (in)          | N/A  |
| N/A                                     | Shared Landing?       | N/A  | N/A   | DWS Offset RT (in)          | N/A  |
| N/A                                     | Gutter Ponding?       | 0.0  | N/A   | Gutter Slope (%)            | N/A  |
| N/A                                     | Gutter Lip Ht (in)    | 0.0  | N/A   | Gutter X Slope (%)          | N/A  |
| N/A                                     | Painted X Walk1?      | No   |       | Road Slope (%)              | 1.4  |
|                                         | X Walk 1 Direction    | ТоЕ  |       | Road X Slope (%)            | 2.6  |
|                                         | X Walk 1 Width (in)   | N/A  |       | Clear Space?                | N/A  |
|                                         | X Walk 1 Slope (%)    | 1.4  | N/A   | Clear Space to XWalk (in)   | N/A  |
|                                         | X Walk 1 X Slope (%)  | 2.6  | N/A   | Storm Grate/Utility Hazard? | N/A  |
| N/A                                     | Ramp inside XWalk1?   | N/A  |       | Storm Grate/Utility Type    |      |
| N/A                                     | Any Obstructions?     | N/A  |       |                             | N/A  |
|                                         | Obstruction Type      |      | Yes   | Surface Condition? (G/P)    | Good |
|                                         |                       | N/A  | N/A   | Curb Slope (%)              | 12.8 |
|                                         |                       |      |       |                             |      |