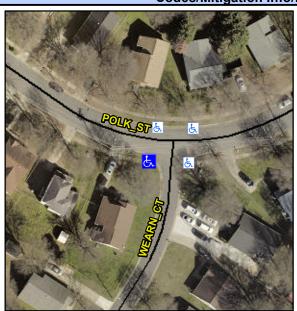

## **Access Compliance Report Public Rights-of-Way** (Curb Ramps)

Intersection ID: 10786 Main Street: POLK ST Cross Street: WEARN\_CT Location: SW ADA ID: B4651F04EC55 Ramp Type: Directional1 Initial Pass/Fail: Fail **Overall Compliance: No Severity Score:** 22.5

**Codes/Mitigation Info/Possible Solution** 

**WEARN CT** Street 1 Name Stop Condition-Street 1 StopSign Street 2 Name **POLK ST** Stop Condition-Street 2 None Possible Solutions: Remove & Replace Entire Ramp. Surveyor Notes: N/A PROW/ADA: R304.5.1, R304.2.2, R304.5.3