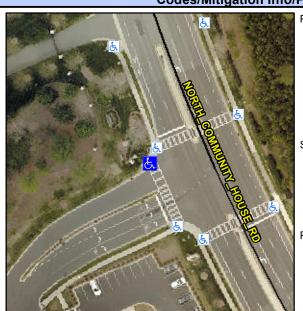

## Access Compliance Report Public Rights-of-Way (Curb Ramps)

Intersection ID: 10033070 Main Street: NORTH\_COMMUNITY\_HOUSE\_RDss Street: N/A Location: NW

ADA ID: B476B35B8058 Ramp Type: Perp Initial Pass/Fail: Fail Overall Compliance: No Severity Score: 13.75

## Field Measurements/Component Compliance

Street 1 Name ENTRANCE
Stop Condition-Street 2 Signal
Street 2 Name N/A
Stop Condition-Street 1 N/A

Possible Solutions:

Remove & Replace Entire Ramp.

Surveyor Notes: