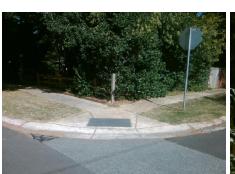

## **Access Compliance Report Public Rights-of-Way** (Curb Ramps)

Intersection ID: 15310 Main Street: PIERSON DR **Cross Street: WOODHILL\_LN** Location: N

**ADA ID: B47A3A27ABB4** Ramp Type: PerpDiag Initial Pass/Fail: Fail **Overall Compliance: No Severity Score:** 8.75

**PIERSON DR** None **WOODHILL LN** StopSign Possible Solutions: Remove & Replace Curb Ramp With **Two New Directional Ramps or** Equivalent.

Surveyor Notes: N/A

PROW/ADA:

Not Found, R304.5.1

Total Cost:

3200.00