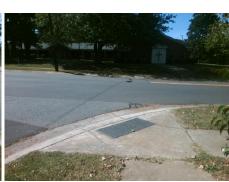

## **Access Compliance Report Public Rights-of-Way** (Curb Ramps)

Intersection ID: 15310 Main Street: PIERSON DR **Cross Street: WOODHILL\_LN** Location: N

**ADA ID: B47A3A27ABB4** Ramp Type: PerpDiag Initial Pass/Fail: Fail **Overall Compliance: No Severity Score:** 8.75

**PIERSON DR** None **WOODHILL LN** StopSign Possible Solutions: Remove & Replace Curb Ramp With **Two New Directional Ramps or** Equivalent.

Surveyor Notes: N/A

PROW/ADA:

Not Found, R304.5.1

Total Cost:

3200.00