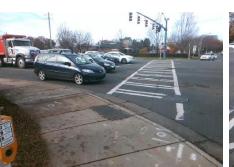

Surveyor Notes:

N/A

PROW/ADA:

R304.5.1, R304.5.3

Total Cost:

3200.00

| Field Measurements/Component Compliance |                       |       |                        |                             |      |
|-----------------------------------------|-----------------------|-------|------------------------|-----------------------------|------|
| Compliance Description                  |                       | Data  | Compliance Description |                             | Data |
| N/A                                     | Ramp Length (in)      | 94.0  | Yes                    | BlendTrans Slope (%)        | 4.1  |
| No                                      | Ramp Width (in)       | 37.0  | No                     | BlendTrans XSlope (%)       | 4.3  |
| N/A                                     | Flare Type LT         | N/A   | N/A                    | Flare Type RT               | N/A  |
| N/A                                     | Flare Slope LT (%)    | N/A   | N/A                    | Flare Slope RT (%)          | N/A  |
| N/A                                     | Flare Traversable LT? | N/A   | N/A                    | Flare Traversable RT?       | N/A  |
| N/A                                     | Landing Length (in)   | N/A   | N/A                    | DWS Provided?               | N/A  |
| N/A                                     | Landing Width (in)    | N/A   | N/A                    | DWS Contrast?               | N/A  |
| N/A                                     | Landing Slope (%)     | N/A   | N/A                    | DWS Length (in)             | N/A  |
| N/A                                     | Landing X Slope (%)   | N/A   | N/A                    | DWS Full Width?             | N/A  |
| N/A                                     | Landing Curb? (Y/N)   | N/A   | N/A                    | DWS Offset (in)             | N/A  |
| N/A                                     | Shared Landing?       | N/A   |                        |                             |      |
| N/A                                     | Gutter Ponding?       | N/A   | N/A                    | Gutter Slope (%)            | N/A  |
| N/A                                     | Gutter Lip Ht (in)    | 1.0   | N/A                    | Gutter X Slope (%)          | N/A  |
| N/A                                     | Painted X Walk1?      | Yes   | N/A                    | Painted X Walk2?            | N/A  |
|                                         | X Walk 1 Direction    | To NW |                        | X Walk 2 Direction          | N/A  |
|                                         | X Walk 1 Width (in)   | 100.0 |                        | X Walk 2 Width (in)         | N/A  |
|                                         | X Walk 1 Slope (%)    | 2.7   |                        | X Walk 2 Slope (%)          | N/A  |
|                                         | X Walk 1 X Slope (%)  | 1.8   |                        | X Walk 2 X Slope (%)        | N/A  |
| N/A                                     | Ramp inside XWalk1?   | Yes   | N/A                    | Ramp inside XWalk2?         | N/A  |
|                                         | Road Slope (%)        | 1.8   |                        | Clear Space?                | N/A  |
|                                         | Road X Slope (%)      | 2.7   | N/A                    | Clear Space to XWalk (in)   | N/A  |
| N/A                                     | Any Obstructions?     | N/A   | N/A                    | Storm Grate/Utility Hazard? | N/A  |
|                                         | Obstruction Type      |       | l                      | Storm Grate/Utility Type    |      |
|                                         |                       | N/A   | l                      |                             | N/A  |
|                                         |                       |       | Yes                    | Surface Condition? (G/P)    | Good |
|                                         |                       |       | N/A                    | Curb Slope (%)              | 1.9  |