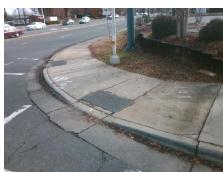

Surveyor Notes:

N/A

PROW/ADA:

R304.5.1, R304.5.3

Total Cost:

3200.00

| Field Measurements/Component Compliance |                       |       |                        |                             |      |
|-----------------------------------------|-----------------------|-------|------------------------|-----------------------------|------|
| Compliance Description                  |                       | Data  | Compliance Description |                             | Data |
| N/A                                     | Ramp Length (in)      | 94.0  | Yes                    | BlendTrans Slope (%)        | 4.1  |
| No                                      | Ramp Width (in)       | 37.0  | No                     | BlendTrans XSlope (%)       | 4.3  |
| N/A                                     | Flare Type LT         | N/A   | N/A                    | Flare Type RT               | N/A  |
| N/A                                     | Flare Slope LT (%)    | N/A   | N/A                    | Flare Slope RT (%)          | N/A  |
| N/A                                     | Flare Traversable LT? | N/A   | N/A                    | Flare Traversable RT?       | N/A  |
| N/A                                     | Landing Length (in)   | N/A   | N/A                    | DWS Provided?               | N/A  |
| N/A                                     | Landing Width (in)    | N/A   | N/A                    | DWS Contrast?               | N/A  |
| N/A                                     | Landing Slope (%)     | N/A   | N/A                    | DWS Length (in)             | N/A  |
| N/A                                     | Landing X Slope (%)   | N/A   | N/A                    | DWS Full Width?             | N/A  |
| N/A                                     | Landing Curb? (Y/N)   | N/A   | N/A                    | DWS Offset (in)             | N/A  |
| N/A                                     | Shared Landing?       | N/A   |                        |                             |      |
| N/A                                     | Gutter Ponding?       | N/A   | N/A                    | Gutter Slope (%)            | N/A  |
| N/A                                     | Gutter Lip Ht (in)    | 1.0   | N/A                    | Gutter X Slope (%)          | N/A  |
| N/A                                     | Painted X Walk1?      | Yes   | N/A                    | Painted X Walk2?            | N/A  |
|                                         | X Walk 1 Direction    | To NW |                        | X Walk 2 Direction          | N/A  |
|                                         | X Walk 1 Width (in)   | 100.0 |                        | X Walk 2 Width (in)         | N/A  |
|                                         | X Walk 1 Slope (%)    | 2.7   |                        | X Walk 2 Slope (%)          | N/A  |
|                                         | X Walk 1 X Slope (%)  | 1.8   |                        | X Walk 2 X Slope (%)        | N/A  |
| N/A                                     | Ramp inside XWalk1?   | Yes   | N/A                    | Ramp inside XWalk2?         | N/A  |
|                                         | Road Slope (%)        | 1.8   |                        | Clear Space?                | N/A  |
|                                         | Road X Slope (%)      | 2.7   | N/A                    | Clear Space to XWalk (in)   | N/A  |
| N/A                                     | Any Obstructions?     | N/A   | N/A                    | Storm Grate/Utility Hazard? | N/A  |
|                                         | Obstruction Type      |       | l                      | Storm Grate/Utility Type    |      |
|                                         |                       | N/A   | l                      |                             | N/A  |
|                                         |                       |       | Yes                    | Surface Condition? (G/P)    | Good |
|                                         |                       |       | N/A                    | Curb Slope (%)              | 1.9  |