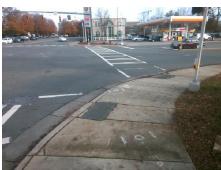

Surveyor Notes:

N/A

PROW/ADA:

R304.5.1, R304.5.3

Total Cost:

3200.00

| Field Measurements/Component Compliance |                       |       |                        |                             |      |
|-----------------------------------------|-----------------------|-------|------------------------|-----------------------------|------|
| Compliance Description                  |                       | Data  | Compliance Description |                             | Data |
| N/A                                     | Ramp Length (in)      | 94.0  | Yes                    | BlendTrans Slope (%)        | 4.1  |
| No                                      | Ramp Width (in)       | 37.0  | No                     | BlendTrans XSlope (%)       | 4.3  |
| N/A                                     | Flare Type LT         | N/A   | N/A                    | Flare Type RT               | N/A  |
| N/A                                     | Flare Slope LT (%)    | N/A   | N/A                    | Flare Slope RT (%)          | N/A  |
| N/A                                     | Flare Traversable LT? | N/A   | N/A                    | Flare Traversable RT?       | N/A  |
| N/A                                     | Landing Length (in)   | N/A   | N/A                    | DWS Provided?               | N/A  |
| N/A                                     | Landing Width (in)    | N/A   | N/A                    | DWS Contrast?               | N/A  |
| N/A                                     | Landing Slope (%)     | N/A   | N/A                    | DWS Length (in)             | N/A  |
| N/A                                     | Landing X Slope (%)   | N/A   | N/A                    | DWS Full Width?             | N/A  |
| N/A                                     | Landing Curb? (Y/N)   | N/A   | N/A                    | DWS Offset (in)             | N/A  |
| N/A                                     | Shared Landing?       | N/A   |                        |                             |      |
| N/A                                     | Gutter Ponding?       | N/A   | N/A                    | Gutter Slope (%)            | N/A  |
| N/A                                     | Gutter Lip Ht (in)    | 1.0   | N/A                    | Gutter X Slope (%)          | N/A  |
| N/A                                     | Painted X Walk1?      | Yes   | N/A                    | Painted X Walk2?            | N/A  |
|                                         | X Walk 1 Direction    | To NW |                        | X Walk 2 Direction          | N/A  |
|                                         | X Walk 1 Width (in)   | 100.0 |                        | X Walk 2 Width (in)         | N/A  |
|                                         | X Walk 1 Slope (%)    | 2.7   |                        | X Walk 2 Slope (%)          | N/A  |
|                                         | X Walk 1 X Slope (%)  | 1.8   |                        | X Walk 2 X Slope (%)        | N/A  |
| N/A                                     | Ramp inside XWalk1?   | Yes   | N/A                    | Ramp inside XWalk2?         | N/A  |
|                                         | Road Slope (%)        | 1.8   |                        | Clear Space?                | N/A  |
|                                         | Road X Slope (%)      | 2.7   | N/A                    | Clear Space to XWalk (in)   | N/A  |
| N/A                                     | Any Obstructions?     | N/A   | N/A                    | Storm Grate/Utility Hazard? | N/A  |
|                                         | Obstruction Type      |       | l                      | Storm Grate/Utility Type    |      |
|                                         |                       | N/A   | l                      |                             | N/A  |
|                                         |                       |       | Yes                    | Surface Condition? (G/P)    | Good |
|                                         |                       |       | N/A                    | Curb Slope (%)              | 1.9  |