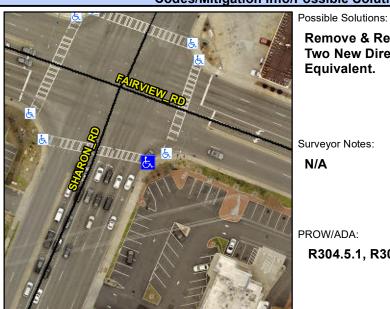

## **Access Compliance Report Public Rights-of-Way** (Curb Ramps)

Intersection ID: 20439 Main Street: FAIRVIEW RD Cross Street: SHARON\_RD Location: SE **ADA ID: B47F8CF6121D** Ramp Type: BlendTrans2 Initial Pass/Fail: Fail **Overall Compliance: No Severity Score:** 10

**Codes/Mitigation Info/Possible Solution** 

**SHARON RD** Street 1 Name Stop Condition-Street 1 Signal Street 2 Name N/A Stop Condition-Street 2 N/A Remove & Replace Curb Ramp With Two New Directional Ramps or Equivalent.