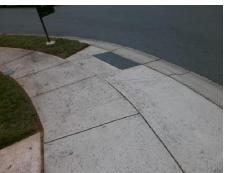

## Access Compliance Report Public Rights-of-Way (Curb Ramps)

Intersection ID: 31707 Main Street: ATLAS\_CEDAR\_DR Cross Street: WEEPING\_FIG\_LN Location: SE

ADA ID: B47FC7690549 Ramp Type: PerpDiag Initial Pass/Fail: Fail Overall Compliance: No Severity Score: 22.5

## Field Measurements/Component Compliance

Street 1 Name Stop Condition-Street 2 Street 2 Name Stop Condition-Street 1 ATLAS CEDAR DR StopSign WEEPING FIG LN None

| i ossible colution                                                       |
|--------------------------------------------------------------------------|
| Possible Solutions:                                                      |
| Remove & Replace Curb Ramp With Two New Directional Ramps or Equivalent. |
| Surveyor Notes:                                                          |
| N/A                                                                      |
| PROW/ADA:                                                                |
| Not Found, R304.5.1, R304.2.2,<br>R304.5.3                               |
|                                                                          |

Total Cost: \$ 3200.00

| Fleid Measurements/Component Compliance |                        |                       |      |                        |                             |      |  |
|-----------------------------------------|------------------------|-----------------------|------|------------------------|-----------------------------|------|--|
|                                         | Compliance Description |                       | Data | Compliance Description |                             | Data |  |
|                                         | N/A                    | Ramp Length (in)      | 45.5 | No                     | Ramp Slope (%)              | 11.1 |  |
|                                         | No                     | Ramp Width (in)       | 41.0 | No                     | Ramp XSlope (%)             | 3.8  |  |
|                                         | N/A                    | Flare Type LT         | N/A  | N/A                    | Flare Type RT               | N/A  |  |
|                                         | N/A                    | Flare Slope LT (%)    | N/A  | N/A                    | Flare Slope RT (%)          | N/A  |  |
|                                         | N/A                    | Flare Traversable LT? | N/A  | N/A                    | Flare Traversable RT?       | N/A  |  |
|                                         | N/A                    | Landing Length (in)   | N/A  | N/A                    | DWS Provided?               | N/A  |  |
|                                         | N/A                    | Landing Width (in)    | N/A  | N/A                    | DWS Contrast?               | N/A  |  |
|                                         | N/A                    | Landing Slope (%)     | N/A  | N/A                    | DWS Length (in)             | N/A  |  |
|                                         | N/A                    | Landing X Slope (%)   | N/A  | N/A                    | DWS Full Width?             | N/A  |  |
|                                         | N/A                    | Landing Curb? (Y/N)   | N/A  | N/A                    | DWS Offset (in)             | N/A  |  |
|                                         | N/A                    | Shared Landing?       | N/A  |                        |                             |      |  |
|                                         | N/A                    | Gutter Ponding?       | N/A  | N/A                    | Gutter Slope (%)            | N/A  |  |
|                                         | N/A                    | Gutter Lip Ht (in)    | N/A  | N/A                    | Gutter X Slope (%)          | N/A  |  |
|                                         | N/A                    | Painted X Walk1?      | No   | N/A                    | Painted X Walk2?            | No   |  |
|                                         |                        | X Walk 1 Direction    | To N |                        | X Walk 2 Direction          | To W |  |
|                                         | N/A                    | X Walk 1 Width (in)   | N/A  | N/A                    | X Walk 2 Width (in)         | N/A  |  |
|                                         |                        | X Walk 1 Slope (%)    | 3.0  |                        | X Walk 2 Slope (%)          | 2.1  |  |
|                                         |                        | X Walk 1 X Slope (%)  | 1.2  |                        | X Walk 2 X Slope (%)        | 3.4  |  |
|                                         | N/A                    | Ramp inside XWalk1?   | N/A  | N/A                    | Ramp inside XWalk2?         | N/A  |  |
|                                         |                        | Road Slope (%)        | 2.1  | N/A                    | Clear Space?                | N/A  |  |
|                                         |                        | Road X Slope (%)      | 5.5  | N/A                    | Clear Space to XWalk (in)   | N/A  |  |
|                                         | N/A                    | Any Obstructions?     | N/A  | N/A                    | Storm Grate/Utility Hazard? | N/A  |  |
|                                         |                        | Obstruction Type      |      |                        | Storm Grate/Utility Type    |      |  |
|                                         |                        |                       | N/A  |                        |                             | N/A  |  |
|                                         |                        |                       |      | Yes                    | Surface Condition? (G/P)    | Good |  |
|                                         |                        |                       |      |                        |                             |      |  |