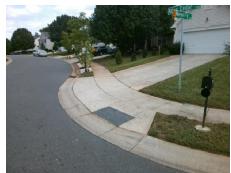

## Access Compliance Report Public Rights-of-Way (Curb Ramps)

Intersection ID: 31707 Main Street: ATLAS\_CEDAR\_DR Cross Street: WEEPING\_FIG\_LN Location: SE

ADA ID: B47FC7690549 Ramp Type: PerpDiag Initial Pass/Fail: Fail Overall Compliance: No Severity Score: 22.5

## Field Measurements/Component Compliance

Street 1 Name Stop Condition-Street 2 Street 2 Name Stop Condition-Street 1 ATLAS CEDAR DR StopSign WEEPING FIG LN None

| i ossible colution                                                       |
|--------------------------------------------------------------------------|
| Possible Solutions:                                                      |
| Remove & Replace Curb Ramp With Two New Directional Ramps or Equivalent. |
| Surveyor Notes:                                                          |
| N/A                                                                      |
| PROW/ADA:                                                                |
| Not Found, R304.5.1, R304.2.2,<br>R304.5.3                               |
|                                                                          |

Total Cost: \$ 3200.00

| Fleid Measurements/Component Compliance |                        |                       |      |                        |                             |      |  |
|-----------------------------------------|------------------------|-----------------------|------|------------------------|-----------------------------|------|--|
|                                         | Compliance Description |                       | Data | Compliance Description |                             | Data |  |
|                                         | N/A                    | Ramp Length (in)      | 45.5 | No                     | Ramp Slope (%)              | 11.1 |  |
|                                         | No                     | Ramp Width (in)       | 41.0 | No                     | Ramp XSlope (%)             | 3.8  |  |
|                                         | N/A                    | Flare Type LT         | N/A  | N/A                    | Flare Type RT               | N/A  |  |
|                                         | N/A                    | Flare Slope LT (%)    | N/A  | N/A                    | Flare Slope RT (%)          | N/A  |  |
|                                         | N/A                    | Flare Traversable LT? | N/A  | N/A                    | Flare Traversable RT?       | N/A  |  |
|                                         | N/A                    | Landing Length (in)   | N/A  | N/A                    | DWS Provided?               | N/A  |  |
|                                         | N/A                    | Landing Width (in)    | N/A  | N/A                    | DWS Contrast?               | N/A  |  |
|                                         | N/A                    | Landing Slope (%)     | N/A  | N/A                    | DWS Length (in)             | N/A  |  |
|                                         | N/A                    | Landing X Slope (%)   | N/A  | N/A                    | DWS Full Width?             | N/A  |  |
|                                         | N/A                    | Landing Curb? (Y/N)   | N/A  | N/A                    | DWS Offset (in)             | N/A  |  |
|                                         | N/A                    | Shared Landing?       | N/A  |                        |                             |      |  |
|                                         | N/A                    | Gutter Ponding?       | N/A  | N/A                    | Gutter Slope (%)            | N/A  |  |
|                                         | N/A                    | Gutter Lip Ht (in)    | N/A  | N/A                    | Gutter X Slope (%)          | N/A  |  |
|                                         | N/A                    | Painted X Walk1?      | No   | N/A                    | Painted X Walk2?            | No   |  |
|                                         |                        | X Walk 1 Direction    | To N |                        | X Walk 2 Direction          | To W |  |
|                                         | N/A                    | X Walk 1 Width (in)   | N/A  | N/A                    | X Walk 2 Width (in)         | N/A  |  |
|                                         |                        | X Walk 1 Slope (%)    | 3.0  |                        | X Walk 2 Slope (%)          | 2.1  |  |
|                                         |                        | X Walk 1 X Slope (%)  | 1.2  |                        | X Walk 2 X Slope (%)        | 3.4  |  |
|                                         | N/A                    | Ramp inside XWalk1?   | N/A  | N/A                    | Ramp inside XWalk2?         | N/A  |  |
|                                         |                        | Road Slope (%)        | 2.1  | N/A                    | Clear Space?                | N/A  |  |
|                                         |                        | Road X Slope (%)      | 5.5  | N/A                    | Clear Space to XWalk (in)   | N/A  |  |
|                                         | N/A                    | Any Obstructions?     | N/A  | N/A                    | Storm Grate/Utility Hazard? | N/A  |  |
|                                         |                        | Obstruction Type      |      |                        | Storm Grate/Utility Type    |      |  |
|                                         |                        |                       | N/A  |                        |                             | N/A  |  |
|                                         |                        |                       |      | Yes                    | Surface Condition? (G/P)    | Good |  |
|                                         |                        |                       |      |                        |                             |      |  |