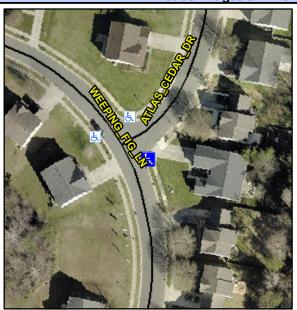

## Access Compliance Report Public Rights-of-Way (Curb Ramps)

Intersection ID: 31707 Main Street: ATLAS\_CEDAR\_DR Cross Street: WEEPING\_FIG\_LN Location: SE

ADA ID: B47FC7690549 Ramp Type: PerpDiag Initial Pass/Fail: Fail Overall Compliance: No Severity Score: 22.5

## Field Measurements/Component Compliance

Street 1 Name Stop Condition-Street 2 Street 2 Name Stop Condition-Street 1 ATLAS CEDAR DR StopSign WEEPING FIG LN None

| i ossible colution                                                       |
|--------------------------------------------------------------------------|
| Possible Solutions:                                                      |
| Remove & Replace Curb Ramp With Two New Directional Ramps or Equivalent. |
| Surveyor Notes:                                                          |
| N/A                                                                      |
| PROW/ADA:                                                                |
| Not Found, R304.5.1, R304.2.2,<br>R304.5.3                               |
|                                                                          |