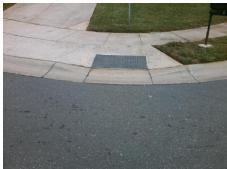

## Access Compliance Report Public Rights-of-Way (Curb Ramps)

Intersection ID: 31707 Main Street: ATLAS\_CEDAR\_DR Cross Street: WEEPING\_FIG\_LN Location: SE

ADA ID: B47FC7690549 Ramp Type: PerpDiag Initial Pass/Fail: Fail Overall Compliance: No Severity Score: 22.5

## Field Measurements/Component Compliance

Street 1 Name Stop Condition-Street 2 Street 2 Name Stop Condition-Street 1 ATLAS CEDAR DR StopSign WEEPING FIG LN None

| i ossible colution                                                       |
|--------------------------------------------------------------------------|
| Possible Solutions:                                                      |
| Remove & Replace Curb Ramp With Two New Directional Ramps or Equivalent. |
| Surveyor Notes:                                                          |
| N/A                                                                      |
| PROW/ADA:                                                                |
| Not Found, R304.5.1, R304.2.2,<br>R304.5.3                               |
|                                                                          |

Total Cost: \$ 3200.00

| Fleid Measurements/Component Compliance |                        |                       |      |                        |                             |      |  |
|-----------------------------------------|------------------------|-----------------------|------|------------------------|-----------------------------|------|--|
|                                         | Compliance Description |                       | Data | Compliance Description |                             | Data |  |
|                                         | N/A                    | Ramp Length (in)      | 45.5 | No                     | Ramp Slope (%)              | 11.1 |  |
|                                         | No                     | Ramp Width (in)       | 41.0 | No                     | Ramp XSlope (%)             | 3.8  |  |
|                                         | N/A                    | Flare Type LT         | N/A  | N/A                    | Flare Type RT               | N/A  |  |
|                                         | N/A                    | Flare Slope LT (%)    | N/A  | N/A                    | Flare Slope RT (%)          | N/A  |  |
|                                         | N/A                    | Flare Traversable LT? | N/A  | N/A                    | Flare Traversable RT?       | N/A  |  |
|                                         | N/A                    | Landing Length (in)   | N/A  | N/A                    | DWS Provided?               | N/A  |  |
|                                         | N/A                    | Landing Width (in)    | N/A  | N/A                    | DWS Contrast?               | N/A  |  |
|                                         | N/A                    | Landing Slope (%)     | N/A  | N/A                    | DWS Length (in)             | N/A  |  |
|                                         | N/A                    | Landing X Slope (%)   | N/A  | N/A                    | DWS Full Width?             | N/A  |  |
|                                         | N/A                    | Landing Curb? (Y/N)   | N/A  | N/A                    | DWS Offset (in)             | N/A  |  |
|                                         | N/A                    | Shared Landing?       | N/A  |                        |                             |      |  |
|                                         | N/A                    | Gutter Ponding?       | N/A  | N/A                    | Gutter Slope (%)            | N/A  |  |
|                                         | N/A                    | Gutter Lip Ht (in)    | N/A  | N/A                    | Gutter X Slope (%)          | N/A  |  |
|                                         | N/A                    | Painted X Walk1?      | No   | N/A                    | Painted X Walk2?            | No   |  |
|                                         |                        | X Walk 1 Direction    | To N |                        | X Walk 2 Direction          | To W |  |
|                                         | N/A                    | X Walk 1 Width (in)   | N/A  | N/A                    | X Walk 2 Width (in)         | N/A  |  |
|                                         |                        | X Walk 1 Slope (%)    | 3.0  |                        | X Walk 2 Slope (%)          | 2.1  |  |
|                                         |                        | X Walk 1 X Slope (%)  | 1.2  |                        | X Walk 2 X Slope (%)        | 3.4  |  |
|                                         | N/A                    | Ramp inside XWalk1?   | N/A  | N/A                    | Ramp inside XWalk2?         | N/A  |  |
|                                         |                        | Road Slope (%)        | 2.1  | N/A                    | Clear Space?                | N/A  |  |
|                                         |                        | Road X Slope (%)      | 5.5  | N/A                    | Clear Space to XWalk (in)   | N/A  |  |
|                                         | N/A                    | Any Obstructions?     | N/A  | N/A                    | Storm Grate/Utility Hazard? | N/A  |  |
|                                         |                        | Obstruction Type      |      |                        | Storm Grate/Utility Type    |      |  |
|                                         |                        |                       | N/A  |                        |                             | N/A  |  |
|                                         |                        |                       |      | Yes                    | Surface Condition? (G/P)    | Good |  |
|                                         |                        |                       |      |                        |                             |      |  |