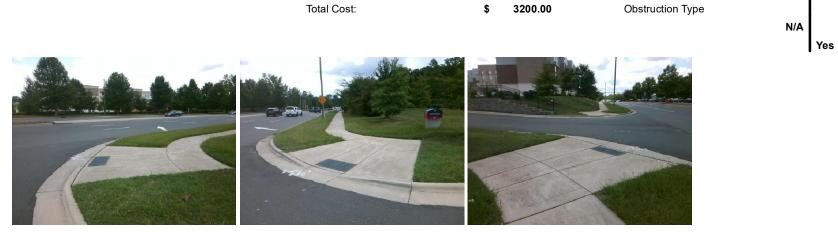

## Access Compliance Report Public Rights-of-Way (Curb Ramps)

| Intersection ID: 10029240 Main Street: JOHNSTON RD |           |                                          |           |                                                | NI/A                  |       |                            | Location:                   | Е     |
|----------------------------------------------------|-----------|------------------------------------------|-----------|------------------------------------------------|-----------------------|-------|----------------------------|-----------------------------|-------|
|                                                    |           |                                          |           | Cross Street: N/A                              |                       |       |                            |                             |       |
| ADA ID: B48299CB7419 Ramp Type: PerpDiag           |           |                                          | Initial I | Initial Pass/Fail: Fail Overall Compliance: No |                       |       |                            | o Severity Score:           | 17.5  |
| Codes/Mitigation Info/Possible Solution            |           |                                          |           | Field Measurements/Component Compliance        |                       |       |                            |                             |       |
|                                                    | A         | Possible Solutions:                      |           | Compliance Description                         |                       |       | ata Compliance Description |                             | Data  |
|                                                    |           | Remove & Replace Curb Ramp \             | With      | N/A                                            | Ramp Length (in)      | 118.0 | Yes                        | Ramp Slope (%)              | 5.5   |
|                                                    |           | Two New Directional Ramps or Equivalent. |           | No                                             | Ramp Width (in)       | 33.0  | Yes                        | Ramp XSlope (%)             | 0.9   |
|                                                    |           |                                          |           | N/A                                            | Flare Type LT         | N/A   | N/A                        | Flare Type RT               | N/A   |
| selle 1 12 Co                                      |           |                                          |           | N/A                                            | Flare Slope LT (%)    | N/A   | N/A                        | Flare Slope RT (%)          | N/A   |
|                                                    |           |                                          |           | N/A                                            | Flare Traversable LT? | N/A   | N/A                        | Flare Traversable RT?       | N/A   |
|                                                    |           |                                          |           | N/A                                            | Landing Length (in)   | N/A   | N/A                        | DWS Provided?               | N/A   |
|                                                    | 5         | Surveyor Notes:                          |           | N/A                                            | Landing Width (in)    | N/A   | N/A                        | DWS Contrast?               | N/A   |
|                                                    |           | N/A                                      |           | N/A                                            | Landing Slope (%)     | N/A   | N/A                        | DWS Length (in)             | N/A   |
| and the second                                     |           |                                          |           | N/A                                            | Landing X Slope (%)   | N/A   | N/A                        | DWS Full Width?             | N/A   |
| S I I I                                            |           |                                          |           | N/A                                            | Landing Curb? (Y/N)   | N/A   | N/A                        | DWS Offset (in)             | N/A   |
| A Construction                                     | SER 1     | 8                                        |           | N/A                                            | Shared Landing?       | N/A   |                            |                             |       |
|                                                    |           | PROW/ADA:                                |           | N/A                                            | Gutter Ponding?       | N/A   | N/A                        | Gutter Slope (%)            | N/A   |
|                                                    |           | R304.5.1                                 |           | N/A                                            | Gutter Lip Ht (in)    | N/A   | N/A                        | Gutter X Slope (%)          | N/A   |
| I I Promo                                          |           |                                          |           | N/A                                            | Painted X Walk1?      | No    | N/A                        | Painted X Walk2?            | No    |
|                                                    |           |                                          |           |                                                | X Walk 1 Direction    | To NW |                            | X Walk 2 Direction          | To SW |
|                                                    |           |                                          |           | N/A                                            | X Walk 1 Width (in)   | N/A   | N/A                        | X Walk 2 Width (in)         | N/A   |
| Street 1 Name JO                                   | HNSTON RD |                                          |           |                                                | X Walk 1 Slope (%)    | 0.5   |                            | X Walk 2 Slope (%)          | 0.9   |
| Stop Condition-Street 2                            | None      |                                          |           |                                                | X Walk 1 X Slope (%)  | 1.9   |                            | X Walk 2 X Slope (%)        | 2.4   |
| Street 2 Name                                      | ENTRANCE  |                                          |           | N/A                                            | Ramp inside XWalk1?   | N/A   | N/A                        | Ramp inside XWalk2?         | N/A   |
| Stop Condition-Street 1                            | None      |                                          |           |                                                | Road Slope (%)        | 3.8   | N/A                        | Clear Space?                | N/A   |
|                                                    |           |                                          |           |                                                | Road X Slope (%)      | 0.4   | N/A                        | Clear Space to XWalk (in)   | N/A   |
|                                                    |           |                                          |           | N/A                                            | Any Obstructions?     | N/A   | N/A                        | Storm Grate/Utility Hazard? | N/A   |
|                                                    |           | Total Cost: \$                           | 3200.00   |                                                | Obstruction Type      |       |                            | Storm Grate/Utility Type    |       |
|                                                    |           |                                          |           |                                                |                       | N/A   |                            |                             | N/A   |