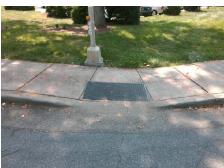

Surveyor Notes:

DAMAGED SURFACE

PROW/ADA:
Not Found, R302.7

Total Cost: \$ 3200.00

| Compliance Description Data |                      |       | Compliance Description Data |                             |       |
|-----------------------------|----------------------|-------|-----------------------------|-----------------------------|-------|
| N/A                         | Ramp Length LT (in)  | 44.0  | N/A                         | Ramp Length RT (in)         | 38.0  |
| Yes                         | Ramp Width LT (in)   | 59.5  | Yes                         | Ramp Width RT (in)          | 59.0  |
| Yes                         | Ramp Slope LT (%)    | 5.8   | Yes                         | Ramp Slope RT (%)           | 5.2   |
| Yes                         | Ramp XSlope LT (%)   | 0.2   | Yes                         | Ramp XSlope RT (%)          | 0.6   |
| N/A                         | Landing Length (in)  | N/A   | N/A                         | DWS Provided?               | N/A   |
| N/A                         | Landing Width (in)   | N/A   | N/A                         | DWS Contrast?               | N/A   |
| N/A                         | Landing Slope (%)    | N/A   | N/A                         | DWS Length (in)             | N/A   |
| N/A                         | Landing X Slope (%)  | N/A   | N/A                         | DWS Full Width?             | N/A   |
| N/A                         | Landing Curb? (Y/N)  | N/A   | N/A                         | DWS Offset (in)             | N/A   |
| N/A                         | Shared Landing?      | N/A   |                             |                             |       |
| N/A                         | Gutter Ponding?      | N/A   | N/A                         | Gutter Slope (%)            | N/A   |
| N/A                         | Gutter Lip Ht (in)   | N/A   | N/A                         | Gutter X Slope (%)          | N/A   |
| N/A                         | Painted X Walk1?     | Yes   | N/A                         | Painted X Walk2?            | Yes   |
|                             | X Walk 1 Direction   | To NE |                             | X Walk 2 Direction          | To NW |
| N/A                         | X Walk 1 Width (in)  | 115.0 | N/A                         | X Walk 2 Width (in)         | 114.5 |
|                             | X Walk 1 Slope (%)   | 4.2   |                             | X Walk 2 Slope (%)          | 0.7   |
|                             | X Walk 1 X Slope (%) | 0.2   |                             | X Walk 2 X Slope (%)        | 3.8   |
| N/A                         | Ramp inside XWalk1?  | Yes   | N/A                         | Ramp inside XWalk2?         | Yes   |
|                             | Road Slope (%)       | 1.6   | N/A                         | Clear Space?                | N/A   |
|                             | Road X Slope (%)     | 5.2   | N/A                         | Clear Space to XWalk (in)   | N/A   |
| N/A                         | Any Obstructions?    | N/A   | N/A                         | Storm Grate/Utility Hazard? | N/A   |
|                             | Obstruction Type     |       |                             | Storm Grate/Utility Type    |       |
|                             |                      | N/A   |                             |                             | N/A   |
|                             |                      |       | No                          | Surface Condition? (G/P)    | Poor  |
|                             |                      |       | Replace Curb Saloope (%)    |                             | 15.3  |
|                             |                      |       |                             |                             |       |