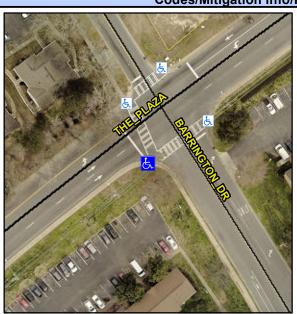

## Access Compliance Report Public Rights-of-Way (Curb Ramps)

Intersection ID: 9610Main Street: BARRINGTON\_DRCross Street: THE\_PLAZALocation:SWADA ID: B482A38CFEAARamp Type: ParaDiagInitial Pass/Fail: FailOverall Compliance: NoSeverity Score:15

## Field Measurements/Component Compliance

Street 1 Name
Stop Condition-Street 1
Street 2 Name
Stop Condition-Street 2

BARRINGTON DR Signal THE PLAZA StopSign Possible Solutions:

Remove & Replace Curb Ramp With
Two New Directional Ramps or
Equivalent.