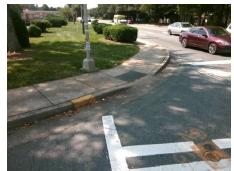

Surveyor Notes:

DAMAGED SURFACE

PROW/ADA:
Not Found, R302.7

Total Cost: \$ 3200.00

| Compliance Description Data |                      |       | Compliance Description Data |                             |       |
|-----------------------------|----------------------|-------|-----------------------------|-----------------------------|-------|
| N/A                         | Ramp Length LT (in)  | 44.0  | N/A                         | Ramp Length RT (in)         | 38.0  |
| Yes                         | Ramp Width LT (in)   | 59.5  | Yes                         | Ramp Width RT (in)          | 59.0  |
| Yes                         | Ramp Slope LT (%)    | 5.8   | Yes                         | Ramp Slope RT (%)           | 5.2   |
| Yes                         | Ramp XSlope LT (%)   | 0.2   | Yes                         | Ramp XSlope RT (%)          | 0.6   |
| N/A                         | Landing Length (in)  | N/A   | N/A                         | DWS Provided?               | N/A   |
| N/A                         | Landing Width (in)   | N/A   | N/A                         | DWS Contrast?               | N/A   |
| N/A                         | Landing Slope (%)    | N/A   | N/A                         | DWS Length (in)             | N/A   |
| N/A                         | Landing X Slope (%)  | N/A   | N/A                         | DWS Full Width?             | N/A   |
| N/A                         | Landing Curb? (Y/N)  | N/A   | N/A                         | DWS Offset (in)             | N/A   |
| N/A                         | Shared Landing?      | N/A   |                             |                             |       |
| N/A                         | Gutter Ponding?      | N/A   | N/A                         | Gutter Slope (%)            | N/A   |
| N/A                         | Gutter Lip Ht (in)   | N/A   | N/A                         | Gutter X Slope (%)          | N/A   |
| N/A                         | Painted X Walk1?     | Yes   | N/A                         | Painted X Walk2?            | Yes   |
|                             | X Walk 1 Direction   | To NE |                             | X Walk 2 Direction          | To NW |
| N/A                         | X Walk 1 Width (in)  | 115.0 | N/A                         | X Walk 2 Width (in)         | 114.5 |
|                             | X Walk 1 Slope (%)   | 4.2   |                             | X Walk 2 Slope (%)          | 0.7   |
|                             | X Walk 1 X Slope (%) | 0.2   |                             | X Walk 2 X Slope (%)        | 3.8   |
| N/A                         | Ramp inside XWalk1?  | Yes   | N/A                         | Ramp inside XWalk2?         | Yes   |
|                             | Road Slope (%)       | 1.6   | N/A                         | Clear Space?                | N/A   |
|                             | Road X Slope (%)     | 5.2   | N/A                         | Clear Space to XWalk (in)   | N/A   |
| N/A                         | Any Obstructions?    | N/A   | N/A                         | Storm Grate/Utility Hazard? | N/A   |
|                             | Obstruction Type     |       |                             | Storm Grate/Utility Type    |       |
|                             |                      | N/A   |                             |                             | N/A   |
|                             |                      |       | No                          | Surface Condition? (G/P)    | Poor  |
|                             |                      |       | Replace Curb Saloope (%)    |                             | 15.3  |
|                             |                      |       |                             |                             |       |