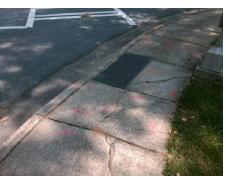

Surveyor Notes:

DAMAGED SURFACE

PROW/ADA:
Not Found, R302.7

Total Cost: \$ 3200.00

| Compliance Description Data |                      |       | Compliance Description Data |                             |       |
|-----------------------------|----------------------|-------|-----------------------------|-----------------------------|-------|
| N/A                         | Ramp Length LT (in)  | 44.0  | N/A                         | Ramp Length RT (in)         | 38.0  |
| Yes                         | Ramp Width LT (in)   | 59.5  | Yes                         | Ramp Width RT (in)          | 59.0  |
| Yes                         | Ramp Slope LT (%)    | 5.8   | Yes                         | Ramp Slope RT (%)           | 5.2   |
| Yes                         | Ramp XSlope LT (%)   | 0.2   | Yes                         | Ramp XSlope RT (%)          | 0.6   |
| N/A                         | Landing Length (in)  | N/A   | N/A                         | DWS Provided?               | N/A   |
| N/A                         | Landing Width (in)   | N/A   | N/A                         | DWS Contrast?               | N/A   |
| N/A                         | Landing Slope (%)    | N/A   | N/A                         | DWS Length (in)             | N/A   |
| N/A                         | Landing X Slope (%)  | N/A   | N/A                         | DWS Full Width?             | N/A   |
| N/A                         | Landing Curb? (Y/N)  | N/A   | N/A                         | DWS Offset (in)             | N/A   |
| N/A                         | Shared Landing?      | N/A   |                             |                             |       |
| N/A                         | Gutter Ponding?      | N/A   | N/A                         | Gutter Slope (%)            | N/A   |
| N/A                         | Gutter Lip Ht (in)   | N/A   | N/A                         | Gutter X Slope (%)          | N/A   |
| N/A                         | Painted X Walk1?     | Yes   | N/A                         | Painted X Walk2?            | Yes   |
|                             | X Walk 1 Direction   | To NE |                             | X Walk 2 Direction          | To NW |
| N/A                         | X Walk 1 Width (in)  | 115.0 | N/A                         | X Walk 2 Width (in)         | 114.5 |
|                             | X Walk 1 Slope (%)   | 4.2   |                             | X Walk 2 Slope (%)          | 0.7   |
|                             | X Walk 1 X Slope (%) | 0.2   |                             | X Walk 2 X Slope (%)        | 3.8   |
| N/A                         | Ramp inside XWalk1?  | Yes   | N/A                         | Ramp inside XWalk2?         | Yes   |
|                             | Road Slope (%)       | 1.6   | N/A                         | Clear Space?                | N/A   |
|                             | Road X Slope (%)     | 5.2   | N/A                         | Clear Space to XWalk (in)   | N/A   |
| N/A                         | Any Obstructions?    | N/A   | N/A                         | Storm Grate/Utility Hazard? | N/A   |
|                             | Obstruction Type     |       |                             | Storm Grate/Utility Type    |       |
|                             |                      | N/A   |                             |                             | N/A   |
|                             |                      |       | No                          | Surface Condition? (G/P)    | Poor  |
|                             |                      |       | Replace Curb Saloope (%)    |                             | 15.3  |
|                             |                      |       |                             |                             |       |