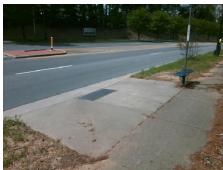

| Total Cost: | ; | • | 500.00 |
|-------------|---|---|--------|

| Comp | liance Description    | Data   | Comp | liance Description          | Data |
|------|-----------------------|--------|------|-----------------------------|------|
| N/A  | Ramp Length (in)      | 96.0   | Yes  | Ramp Slope (%)              | 8.2  |
| Yes  | Ramp Width (in)       | 48.0   | Yes  | Ramp XSlope (%)             | 1.1  |
| N/A  | Flare Type LT         | Sloped | N/A  | Flare Type RT               | N/A  |
| N/A  | Flare Slope LT (%)    | 3.4    | N/A  | Flare Slope RT (%)          | 6.6  |
| N/A  | Flare Traversable LT? | No     | N/A  | Flare Traversable RT?       | No   |
| Yes  | Landing Length (in)   | 48.0   | Yes  | DWS Provided?               | Yes  |
| Yes  | Landing Width (in)    | 60.0   | Yes  | DWS Contrast?               | Yes  |
| No   | Landing Slope (%)     | 3.1    | Yes  | DWS Length (in)             | 24.0 |
| No   | Landing X Slope (%)   | 2.2    | Yes  | DWS Full Width?             | Yes  |
| N/A  | Landing Curb? (Y/N)   | No     | Yes  | DWS Offset (in)             | 0.0  |
| N/A  | Shared Landing?       | Yes    |      |                             |      |
| Yes  | Gutter Ponding?       | No     | Yes  | Gutter Slope (%)            | 4.1  |
| Yes  | Gutter Lip Ht (in)    | 0.0    | Yes  | Gutter X Slope (%)          | 1.8  |
| N/A  | Painted X Walk1?      | No     | N/A  | Painted X Walk2?            | N/A  |
|      | X Walk 1 Direction    | To W   |      | X Walk 2 Direction          | N/A  |
| N/A  | X Walk 1 Width (in)   | N/A    | N/A  | X Walk 2 Width (in)         | N/A  |
|      | X Walk 1 Slope (%)    | 5.6    |      | X Walk 2 Slope (%)          | N/A  |
|      | X Walk 1 X Slope (%)  | 1.9    |      | X Walk 2 X Slope (%)        | N/A  |
| N/A  | Ramp inside XWalk1?   | N/A    | N/A  | Ramp inside XWalk2?         | N/A  |
|      | Road Slope (%)        | N/A    | N/A  | Clear Space?                | Yes  |
|      | Road X Slope (%)      | N/A    | N/A  | Clear Space to XWalk (in)   | N/A  |
| Yes  | Any Obstructions?     | No     | Yes  | Storm Grate/Utility Hazard? | No   |
|      | Obstruction Type      |        |      | Storm Grate/Utility Type    |      |
|      |                       | N/A    |      |                             | N/A  |
|      |                       |        | Yes  | Surface Condition? (G/P)    | Good |