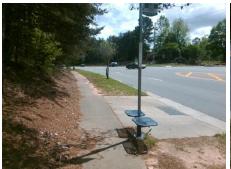

| Total Cost: | ; | • | 500.00 |
|-------------|---|---|--------|

| Comp | liance Description    | Data   | Comp | liance Description          | Data |
|------|-----------------------|--------|------|-----------------------------|------|
| N/A  | Ramp Length (in)      | 96.0   | Yes  | Ramp Slope (%)              | 8.2  |
| Yes  | Ramp Width (in)       | 48.0   | Yes  | Ramp XSlope (%)             | 1.1  |
| N/A  | Flare Type LT         | Sloped | N/A  | Flare Type RT               | N/A  |
| N/A  | Flare Slope LT (%)    | 3.4    | N/A  | Flare Slope RT (%)          | 6.6  |
| N/A  | Flare Traversable LT? | No     | N/A  | Flare Traversable RT?       | No   |
| Yes  | Landing Length (in)   | 48.0   | Yes  | DWS Provided?               | Yes  |
| Yes  | Landing Width (in)    | 60.0   | Yes  | DWS Contrast?               | Yes  |
| No   | Landing Slope (%)     | 3.1    | Yes  | DWS Length (in)             | 24.0 |
| No   | Landing X Slope (%)   | 2.2    | Yes  | DWS Full Width?             | Yes  |
| N/A  | Landing Curb? (Y/N)   | No     | Yes  | DWS Offset (in)             | 0.0  |
| N/A  | Shared Landing?       | Yes    |      |                             |      |
| Yes  | Gutter Ponding?       | No     | Yes  | Gutter Slope (%)            | 4.1  |
| Yes  | Gutter Lip Ht (in)    | 0.0    | Yes  | Gutter X Slope (%)          | 1.8  |
| N/A  | Painted X Walk1?      | No     | N/A  | Painted X Walk2?            | N/A  |
|      | X Walk 1 Direction    | To W   |      | X Walk 2 Direction          | N/A  |
| N/A  | X Walk 1 Width (in)   | N/A    | N/A  | X Walk 2 Width (in)         | N/A  |
|      | X Walk 1 Slope (%)    | 5.6    |      | X Walk 2 Slope (%)          | N/A  |
|      | X Walk 1 X Slope (%)  | 1.9    |      | X Walk 2 X Slope (%)        | N/A  |
| N/A  | Ramp inside XWalk1?   | N/A    | N/A  | Ramp inside XWalk2?         | N/A  |
|      | Road Slope (%)        | N/A    | N/A  | Clear Space?                | Yes  |
|      | Road X Slope (%)      | N/A    | N/A  | Clear Space to XWalk (in)   | N/A  |
| Yes  | Any Obstructions?     | No     | Yes  | Storm Grate/Utility Hazard? | No   |
|      | Obstruction Type      |        |      | Storm Grate/Utility Type    |      |
|      |                       | N/A    |      |                             | N/A  |
|      |                       |        | Yes  | Surface Condition? (G/P)    | Good |