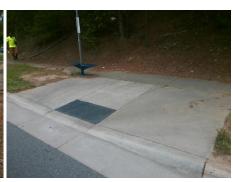

| Total Cost: | ; | • | 500.00 |
|-------------|---|---|--------|

| Comp | liance Description    | Data   | Comp | liance Description          | Data |
|------|-----------------------|--------|------|-----------------------------|------|
| N/A  | Ramp Length (in)      | 96.0   | Yes  | Ramp Slope (%)              | 8.2  |
| Yes  | Ramp Width (in)       | 48.0   | Yes  | Ramp XSlope (%)             | 1.1  |
| N/A  | Flare Type LT         | Sloped | N/A  | Flare Type RT               | N/A  |
| N/A  | Flare Slope LT (%)    | 3.4    | N/A  | Flare Slope RT (%)          | 6.6  |
| N/A  | Flare Traversable LT? | No     | N/A  | Flare Traversable RT?       | No   |
| Yes  | Landing Length (in)   | 48.0   | Yes  | DWS Provided?               | Yes  |
| Yes  | Landing Width (in)    | 60.0   | Yes  | DWS Contrast?               | Yes  |
| No   | Landing Slope (%)     | 3.1    | Yes  | DWS Length (in)             | 24.0 |
| No   | Landing X Slope (%)   | 2.2    | Yes  | DWS Full Width?             | Yes  |
| N/A  | Landing Curb? (Y/N)   | No     | Yes  | DWS Offset (in)             | 0.0  |
| N/A  | Shared Landing?       | Yes    |      |                             |      |
| Yes  | Gutter Ponding?       | No     | Yes  | Gutter Slope (%)            | 4.1  |
| Yes  | Gutter Lip Ht (in)    | 0.0    | Yes  | Gutter X Slope (%)          | 1.8  |
| N/A  | Painted X Walk1?      | No     | N/A  | Painted X Walk2?            | N/A  |
|      | X Walk 1 Direction    | To W   |      | X Walk 2 Direction          | N/A  |
| N/A  | X Walk 1 Width (in)   | N/A    | N/A  | X Walk 2 Width (in)         | N/A  |
|      | X Walk 1 Slope (%)    | 5.6    |      | X Walk 2 Slope (%)          | N/A  |
|      | X Walk 1 X Slope (%)  | 1.9    |      | X Walk 2 X Slope (%)        | N/A  |
| N/A  | Ramp inside XWalk1?   | N/A    | N/A  | Ramp inside XWalk2?         | N/A  |
|      | Road Slope (%)        | N/A    | N/A  | Clear Space?                | Yes  |
|      | Road X Slope (%)      | N/A    | N/A  | Clear Space to XWalk (in)   | N/A  |
| Yes  | Any Obstructions?     | No     | Yes  | Storm Grate/Utility Hazard? | No   |
|      | Obstruction Type      |        |      | Storm Grate/Utility Type    |      |
|      |                       | N/A    |      |                             | N/A  |
|      |                       |        | Yes  | Surface Condition? (G/P)    | Good |