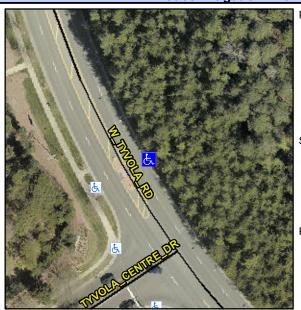

## Access Compliance Report Public Rights-of-Way (Curb Ramps)

Intersection ID: 10040760 Main Street: W\_TYVOLA\_RD Cross Street: N/A Location: E

ADA ID: B48869274B63 Ramp Type: Perp Initial Pass/Fail: Pass Overall Compliance: No Severity Score: 0

## Field Measurements/Component Compliance

Street 1 Name W TYVOLA RD
Stop Condition-Street 2 None
Street 2 Name N/A
Stop Condition-Street 1 N/A

| Possible Solutions:           |  |  |  |  |  |
|-------------------------------|--|--|--|--|--|
| Remove & Replace Landing.     |  |  |  |  |  |
|                               |  |  |  |  |  |
|                               |  |  |  |  |  |
|                               |  |  |  |  |  |
|                               |  |  |  |  |  |
|                               |  |  |  |  |  |
| Surveyor Notes:               |  |  |  |  |  |
| N/A                           |  |  |  |  |  |
|                               |  |  |  |  |  |
|                               |  |  |  |  |  |
| PROW/ADA:                     |  |  |  |  |  |
| R304.2.2-Perp, R304.3.2-Para, |  |  |  |  |  |
| R304.5.3                      |  |  |  |  |  |
|                               |  |  |  |  |  |
|                               |  |  |  |  |  |
| •                             |  |  |  |  |  |
|                               |  |  |  |  |  |
|                               |  |  |  |  |  |
|                               |  |  |  |  |  |