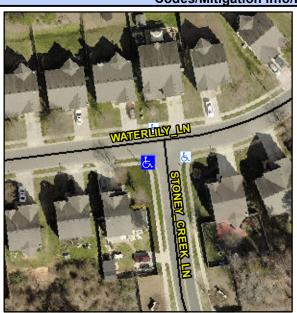

## **Access Compliance Report Public Rights-of-Way** (Curb Ramps)

Intersection ID: 48583 Main Street: STONEY CREEK LN **Cross Street: WATERLILY LN** Location: SW Initial Pass/Fail: Fail **Overall Compliance: No ADA ID: B489889D0EEB** Ramp Type: PerpDiag Severity Score: 21.25

## Field Measurements/Component Compliance

STONEY CREEK LN Street 1 Name Stop Condition-Street 2 StopSign **WATERLILY LN** Street 2 Name Stop Condition-Street 1

Possible Solutions: Remove & Replace Curb Ramp With Two New Directional Ramps or Equivalent. Surveyor Notes: N/A PROW/ADA: Not Found, R304.5.1, R304.2.2