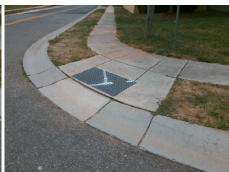

## Field Measurements/Component Compliance

STONEY CREEK LN Street 1 Name Stop Condition-Street 2 StopSign **WATERLILY LN** Street 2 Name Stop Condition-Street 1

Possible Solutions: Remove & Replace Curb Ramp With Two New Directional Ramps or Equivalent. Surveyor Notes: N/A PROW/ADA: Not Found, R304.5.1, R304.2.2

Total Cost: 3200.00

Compliance Description Data Compliance Description Data No Ramp Slope (%) N/A Ramp Length (in) 47.5 8.8 Yes Ramp XSlope (%) No Ramp Width (in) 41.0 1.9 N/A N/A Flare Type LT N/A Flare Type RT N/A N/A N/A N/A Flare Slope RT (%) N/A Flare Slope LT (%) N/A Flare Traversable LT? N/A N/A Flare Traversable RT? N/A N/A N/A N/A **DWS Provided?** N/A Landing Length (in) N/A Landing Width (in) N/A N/A **DWS Contrast?** N/A N/A N/A N/A Landing Slope (%) DWS Length (in) N/A N/A Landing X Slope (%) N/A N/A DWS Full Width? N/A N/A Landing Curb? (Y/N) N/A N/A DWS Offset (in) N/A N/A N/A Shared Landing? N/A **Gutter Ponding?** N/A N/A Gutter Slope (%) N/A N/A Gutter Lip Ht (in) 1.0 N/A Gutter X Slope (%) N/A N/A Painted X Walk1? No N/A Painted X Walk2? No X Walk 1 Direction To E X Walk 2 Direction To N N/A N/A X Walk 2 Width (in) X Walk 1 Width (in) N/A X Walk 1 Slope (%) 0.2 X Walk 2 Slope (%) 3.6 X Walk 1 X Slope (%) 2.0 X Walk 2 X Slope (%) 0.0 N/A N/A N/A Ramp inside XWalk2? N/A Ramp inside XWalk1? Road Slope (%) 2.3 N/A Clear Space? N/A N/A Road X Slope (%) 1.2 Clear Space to XWalk (in) N/A N/A N/A N/A Any Obstructions? Storm Grate/Utility Hazard? N/A **Obstruction Type** Storm Grate/Utility Type N/A N/A Yes Surface Condition? (G/P) Good