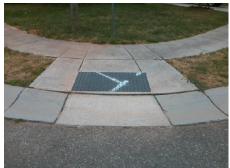

## Field Measurements/Component Compliance

STONEY CREEK LN Street 1 Name Stop Condition-Street 2 StopSign **WATERLILY LN** Street 2 Name Stop Condition-Street 1

Possible Solutions: Remove & Replace Curb Ramp With Two New Directional Ramps or Equivalent. Surveyor Notes: N/A PROW/ADA: Not Found, R304.5.1, R304.2.2

Total Cost: 3200.00

Compliance Description Data Compliance Description Data No Ramp Slope (%) N/A Ramp Length (in) 47.5 8.8 Yes Ramp XSlope (%) No Ramp Width (in) 41.0 1.9 N/A N/A Flare Type LT N/A Flare Type RT N/A N/A N/A N/A Flare Slope RT (%) N/A Flare Slope LT (%) N/A Flare Traversable LT? N/A N/A Flare Traversable RT? N/A N/A N/A N/A **DWS Provided?** N/A Landing Length (in) N/A Landing Width (in) N/A N/A **DWS Contrast?** N/A N/A N/A N/A Landing Slope (%) DWS Length (in) N/A N/A Landing X Slope (%) N/A N/A DWS Full Width? N/A N/A Landing Curb? (Y/N) N/A N/A DWS Offset (in) N/A N/A N/A Shared Landing? N/A **Gutter Ponding?** N/A N/A Gutter Slope (%) N/A N/A Gutter Lip Ht (in) 1.0 N/A Gutter X Slope (%) N/A N/A Painted X Walk1? No N/A Painted X Walk2? No X Walk 1 Direction To E X Walk 2 Direction To N N/A N/A X Walk 2 Width (in) X Walk 1 Width (in) N/A X Walk 1 Slope (%) 0.2 X Walk 2 Slope (%) 3.6 X Walk 1 X Slope (%) 2.0 X Walk 2 X Slope (%) 0.0 N/A N/A N/A Ramp inside XWalk2? N/A Ramp inside XWalk1? Road Slope (%) 2.3 N/A Clear Space? N/A N/A Road X Slope (%) 1.2 Clear Space to XWalk (in) N/A N/A N/A N/A Any Obstructions? Storm Grate/Utility Hazard? N/A **Obstruction Type** Storm Grate/Utility Type N/A N/A Yes Surface Condition? (G/P) Good