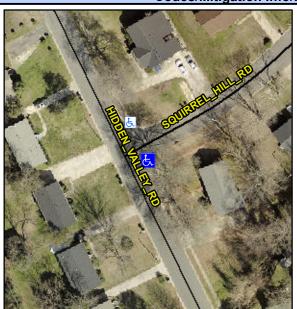

## Access Compliance Report Public Rights-of-Way (Curb Ramps)

Data

Intersection ID: 7928 Main Street: HIDDEN\_VALLEY\_RD Cross Street: SQUIRREL\_HILL\_RD Location: E

ADA ID: B48F8B269462 Ramp Type: Perp Initial Pass/Fail: Fail Overall Compliance: No Severity Score: 8.75