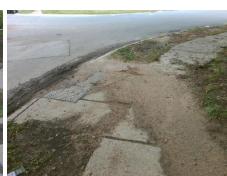

## Field Measurements/Component Compliance

Compliance Description

Data

Street 1 Name
SQUIRREL HILL RD
Stop Condition-Street 2
StopSign
Street 2 Name
N/A
Stop Condition-Street 1
N/A

Possible Solutions:

Remove & Replace Entire Ramp.

Surveyor Notes:

N/A

PROW/ADA:

Not Found, R304.5.1

Total Cost: \$ 1850.00

\$ 1850.00 Obstruction Ty

Yes Ramp Slope (%) N/A Ramp Length (in) 48.0 5.6 41.5 Yes Ramp XSlope (%) No Ramp Width (in) 1.3 N/A N/A Flare Type LT N/A Flare Type RT N/A N/A N/A N/A Flare Slope RT (%) N/A Flare Slope LT (%) N/A Flare Traversable LT? N/A N/A Flare Traversable RT? N/A N/A N/A N/A DWS Provided? N/A Landing Length (in) N/A Landing Width (in) N/A N/A **DWS Contrast?** N/A N/A N/A N/A Landing Slope (%) DWS Length (in) N/A N/A Landing X Slope (%) N/A N/A DWS Full Width? N/A N/A Landing Curb? (Y/N) N/A N/A DWS Offset (in) N/A N/A N/A Shared Landing? N/A **Gutter Ponding?** N/A Gutter Slope (%) N/A Yes N/A Gutter Lip Ht (in) N/A N/A Gutter X Slope (%) N/A N/A Painted X Walk1? No N/A Painted X Walk2? N/A X Walk 1 Direction To NW X Walk 2 Direction N/A N/A N/A X Walk 1 Width (in) X Walk 2 Width (in) N/A X Walk 1 Slope (%) 0.9 X Walk 2 Slope (%) N/A X Walk 1 X Slope (%) 1.0 X Walk 2 X Slope (%) N/A N/A N/A N/A Ramp inside XWalk2? Ramp inside XWalk1? N/A Road Slope (%) N/A N/A Clear Space? N/A Road X Slope (%) N/A N/A Clear Space to XWalk (in) N/A N/A N/A Any Obstructions? N/A Storm Grate/Utility Hazard? N/A **Obstruction Type** Storm Grate/Utility Type N/A N/A Yes Surface Condition? (G/P) Good