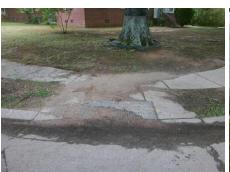

## Field Measurements/Component Compliance

Compliance Description

Data

Street 1 Name
SQUIRREL HILL RD
Stop Condition-Street 2
StopSign
Street 2 Name
N/A
Stop Condition-Street 1
N/A

Possible Solutions:

Remove & Replace Entire Ramp.

Surveyor Notes:

N/A

PROW/ADA:

Not Found, R304.5.1

Total Cost: \$ 1850.00

\$ 1850.00 Obstruction Ty

Yes Ramp Slope (%) N/A Ramp Length (in) 48.0 5.6 41.5 Yes Ramp XSlope (%) No Ramp Width (in) 1.3 N/A N/A Flare Type LT N/A Flare Type RT N/A N/A N/A N/A Flare Slope RT (%) N/A Flare Slope LT (%) N/A Flare Traversable LT? N/A N/A Flare Traversable RT? N/A N/A N/A N/A DWS Provided? N/A Landing Length (in) N/A Landing Width (in) N/A N/A **DWS Contrast?** N/A N/A N/A N/A Landing Slope (%) DWS Length (in) N/A N/A Landing X Slope (%) N/A N/A DWS Full Width? N/A N/A Landing Curb? (Y/N) N/A N/A DWS Offset (in) N/A N/A N/A Shared Landing? N/A **Gutter Ponding?** N/A Gutter Slope (%) N/A Yes N/A Gutter Lip Ht (in) N/A N/A Gutter X Slope (%) N/A N/A Painted X Walk1? No N/A Painted X Walk2? N/A X Walk 1 Direction To NW X Walk 2 Direction N/A N/A N/A X Walk 1 Width (in) X Walk 2 Width (in) N/A X Walk 1 Slope (%) 0.9 X Walk 2 Slope (%) N/A X Walk 1 X Slope (%) 1.0 X Walk 2 X Slope (%) N/A N/A N/A N/A Ramp inside XWalk2? Ramp inside XWalk1? N/A Road Slope (%) N/A N/A Clear Space? N/A Road X Slope (%) N/A N/A Clear Space to XWalk (in) N/A N/A N/A Any Obstructions? N/A Storm Grate/Utility Hazard? N/A **Obstruction Type** Storm Grate/Utility Type N/A N/A Yes Surface Condition? (G/P) Good