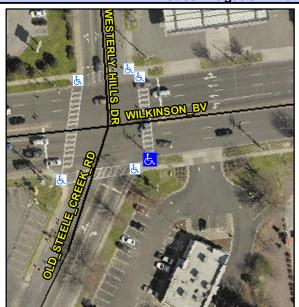

## **Access Compliance Report Public Rights-of-Way** (Curb Ramps)

Data

6.6

1.0

N/A

Good

Main Street: OLD STEELE CREEK RD Intersection ID: 12505 Cross Street: WESTERLY HILLS DR Location: SE **Overall Compliance: No** ADA ID: B495870F026F Ramp Type: Perp Initial Pass/Fail: Fail **Severity Score:** 8.75

**Obstruction Type** 

**WILKINSON BV** Street 1 Name Stop Condition-Street 2 Signal N/A Street 2 Name Stop Condition-Street 1 N/A

| Possible Solutions:           | Compli | iance | Description      |
|-------------------------------|--------|-------|------------------|
| Remove & Replace Entire Ramp. | N/A    | Ram   | p Length (in)    |
| ·                             | No     | Ram   | p Width (in)     |
|                               | N/A    | Flare | Type LT          |
|                               | N/A    | Flare | Slope LT (%)     |
|                               | N/A    | Flare | Traversable L    |
|                               | N/A    | Land  | ing Length (in)  |
| Surveyor Notes:               | N/A    | Land  | ing Width (in)   |
| N/A                           | N/A    | Land  | ing Slope (%)    |
|                               | N/A    | Land  | ing X Slope (%   |
|                               | N/A    | Land  | ing Curb? (Y/N   |
|                               | N/A    | Shar  | ed Landing?      |
| PROW/ADA:                     | N/A    | Gutte | er Ponding?      |
| Not Found, R304.5.1           | N/A    | Gutte | er Lip Ht (in)   |
|                               | N/A    | Paint | ed X Walk1?      |
|                               |        | X Wa  | lk 1 Direction   |
|                               | N/A    | X Wa  | ılk 1 Width (in) |
|                               |        | X Wa  | ılk 1 Slope (%)  |
|                               |        | X Wa  | ılk 1 X Slope (% |
|                               | N/A    | Ram   | p inside XWalk   |
|                               |        | Road  | Slope (%)        |