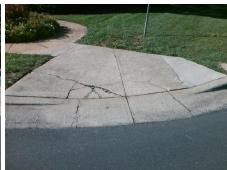

Total Cost: 1850.00

| Field Measurements/Component Compliance |                       |       |      |                             |      |
|-----------------------------------------|-----------------------|-------|------|-----------------------------|------|
| Compliance Description [                |                       | Data  | Comp | liance Description          | Data |
| N/A                                     | Ramp Length (in)      | 74.0  | No   | Ramp Slope (%)              | 10.0 |
| Yes                                     | Ramp Width (in)       | 68.0  | No   | Ramp XSlope (%)             | 2.7  |
| N/A                                     | Flare Type LT         | N/A   | N/A  | Flare Type RT               | N/A  |
| N/A                                     | Flare Slope LT (%)    | N/A   | N/A  | Flare Slope RT (%)          | N/A  |
| N/A                                     | Flare Traversable LT? | N/A   | N/A  | Flare Traversable RT?       | N/A  |
| N/A                                     | Landing Length (in)   | N/A   | N/A  | DWS Provided?               | N/A  |
| N/A                                     | Landing Width (in)    | N/A   | N/A  | DWS Contrast?               | N/A  |
| N/A                                     | Landing Slope (%)     | N/A   | N/A  | DWS Length (in)             | N/A  |
| N/A                                     | Landing X Slope (%)   | N/A   | N/A  | DWS Full Width?             | N/A  |
| N/A                                     | Landing Curb? (Y/N)   | N/A   | N/A  | DWS Offset (in)             | N/A  |
| N/A                                     | Shared Landing?       | N/A   |      |                             |      |
| N/A                                     | Gutter Ponding?       | N/A   | N/A  | Gutter Slope (%)            | N/A  |
| N/A                                     | Gutter Lip Ht (in)    | N/A   | N/A  | Gutter X Slope (%)          | N/A  |
| N/A                                     | Painted X Walk1?      | No    | N/A  | Painted X Walk2?            | N/A  |
|                                         | X Walk 1 Direction    | To NW |      | X Walk 2 Direction          | N/A  |
| N/A                                     | X Walk 1 Width (in)   | N/A   | N/A  | X Walk 2 Width (in)         | N/A  |
|                                         | X Walk 1 Slope (%)    | 7.7   |      | X Walk 2 Slope (%)          | N/A  |
|                                         | X Walk 1 X Slope (%)  | 1.2   |      | X Walk 2 X Slope (%)        | N/A  |
| N/A                                     | Ramp inside XWalk1?   | N/A   | N/A  | Ramp inside XWalk2?         | N/A  |
|                                         | Road Slope (%)        | N/A   | N/A  | Clear Space?                | N/A  |
|                                         | Road X Slope (%)      | N/A   | N/A  | Clear Space to XWalk (in)   | N/A  |
| N/A                                     | Any Obstructions?     | N/A   | N/A  | Storm Grate/Utility Hazard? | N/A  |
|                                         | Obstruction Type      |       |      | Storm Grate/Utility Type    |      |
|                                         |                       | N/A   |      |                             | N/A  |
|                                         |                       |       | No   | Surface Condition? (G/P)    | Poor |
|                                         |                       |       |      |                             |      |