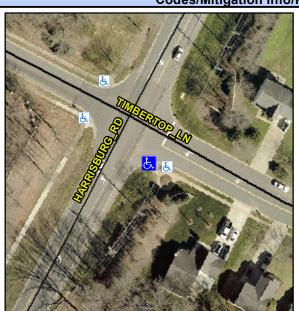

## **Access Compliance Report Public Rights-of-Way** (Curb Ramps)

Intersection ID: 11174 Main Street: HARRISBURG RD **Cross Street: TIMBERTOP\_LN** Location:

ADA ID: B4A191385C4A Ramp Type: Perp Initial Pass/Fail: Fail **Overall Compliance: No** Severity Score: 28.75

## **Codes/Mitigation Info/Possible Solution**

HARRISBURG RD Street 1 Name Stop Condition-Street 2 StopSign Street 2 Name N/A Stop Condition-Street 1 N/A

Possible Solutions: Remove & Replace Entire Ramp. Surveyor Notes: N/A PROW/ADA: Not Found, R304.2.2, R304.5.3, R302.7