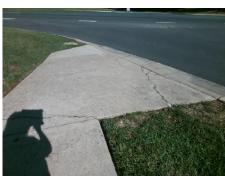

Total Cost: 1850.00

| Field Measurements/Component Compliance |                       |       |      |                             |      |
|-----------------------------------------|-----------------------|-------|------|-----------------------------|------|
| Compliance Description [                |                       | Data  | Comp | liance Description          | Data |
| N/A                                     | Ramp Length (in)      | 74.0  | No   | Ramp Slope (%)              | 10.0 |
| Yes                                     | Ramp Width (in)       | 68.0  | No   | Ramp XSlope (%)             | 2.7  |
| N/A                                     | Flare Type LT         | N/A   | N/A  | Flare Type RT               | N/A  |
| N/A                                     | Flare Slope LT (%)    | N/A   | N/A  | Flare Slope RT (%)          | N/A  |
| N/A                                     | Flare Traversable LT? | N/A   | N/A  | Flare Traversable RT?       | N/A  |
| N/A                                     | Landing Length (in)   | N/A   | N/A  | DWS Provided?               | N/A  |
| N/A                                     | Landing Width (in)    | N/A   | N/A  | DWS Contrast?               | N/A  |
| N/A                                     | Landing Slope (%)     | N/A   | N/A  | DWS Length (in)             | N/A  |
| N/A                                     | Landing X Slope (%)   | N/A   | N/A  | DWS Full Width?             | N/A  |
| N/A                                     | Landing Curb? (Y/N)   | N/A   | N/A  | DWS Offset (in)             | N/A  |
| N/A                                     | Shared Landing?       | N/A   |      |                             |      |
| N/A                                     | Gutter Ponding?       | N/A   | N/A  | Gutter Slope (%)            | N/A  |
| N/A                                     | Gutter Lip Ht (in)    | N/A   | N/A  | Gutter X Slope (%)          | N/A  |
| N/A                                     | Painted X Walk1?      | No    | N/A  | Painted X Walk2?            | N/A  |
|                                         | X Walk 1 Direction    | To NW |      | X Walk 2 Direction          | N/A  |
| N/A                                     | X Walk 1 Width (in)   | N/A   | N/A  | X Walk 2 Width (in)         | N/A  |
|                                         | X Walk 1 Slope (%)    | 7.7   |      | X Walk 2 Slope (%)          | N/A  |
|                                         | X Walk 1 X Slope (%)  | 1.2   |      | X Walk 2 X Slope (%)        | N/A  |
| N/A                                     | Ramp inside XWalk1?   | N/A   | N/A  | Ramp inside XWalk2?         | N/A  |
|                                         | Road Slope (%)        | N/A   | N/A  | Clear Space?                | N/A  |
|                                         | Road X Slope (%)      | N/A   | N/A  | Clear Space to XWalk (in)   | N/A  |
| N/A                                     | Any Obstructions?     | N/A   | N/A  | Storm Grate/Utility Hazard? | N/A  |
|                                         | Obstruction Type      |       |      | Storm Grate/Utility Type    |      |
|                                         |                       | N/A   |      |                             | N/A  |
|                                         |                       |       | No   | Surface Condition? (G/P)    | Poor |
|                                         |                       |       |      |                             |      |