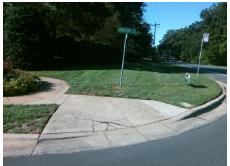

Total Cost: 1850.00

| Field Measurements/Component Compliance |                       |       |      |                             |      |
|-----------------------------------------|-----------------------|-------|------|-----------------------------|------|
| Compliance Description [                |                       | Data  | Comp | liance Description          | Data |
| N/A                                     | Ramp Length (in)      | 74.0  | No   | Ramp Slope (%)              | 10.0 |
| Yes                                     | Ramp Width (in)       | 68.0  | No   | Ramp XSlope (%)             | 2.7  |
| N/A                                     | Flare Type LT         | N/A   | N/A  | Flare Type RT               | N/A  |
| N/A                                     | Flare Slope LT (%)    | N/A   | N/A  | Flare Slope RT (%)          | N/A  |
| N/A                                     | Flare Traversable LT? | N/A   | N/A  | Flare Traversable RT?       | N/A  |
| N/A                                     | Landing Length (in)   | N/A   | N/A  | DWS Provided?               | N/A  |
| N/A                                     | Landing Width (in)    | N/A   | N/A  | DWS Contrast?               | N/A  |
| N/A                                     | Landing Slope (%)     | N/A   | N/A  | DWS Length (in)             | N/A  |
| N/A                                     | Landing X Slope (%)   | N/A   | N/A  | DWS Full Width?             | N/A  |
| N/A                                     | Landing Curb? (Y/N)   | N/A   | N/A  | DWS Offset (in)             | N/A  |
| N/A                                     | Shared Landing?       | N/A   |      |                             |      |
| N/A                                     | Gutter Ponding?       | N/A   | N/A  | Gutter Slope (%)            | N/A  |
| N/A                                     | Gutter Lip Ht (in)    | N/A   | N/A  | Gutter X Slope (%)          | N/A  |
| N/A                                     | Painted X Walk1?      | No    | N/A  | Painted X Walk2?            | N/A  |
|                                         | X Walk 1 Direction    | To NW |      | X Walk 2 Direction          | N/A  |
| N/A                                     | X Walk 1 Width (in)   | N/A   | N/A  | X Walk 2 Width (in)         | N/A  |
|                                         | X Walk 1 Slope (%)    | 7.7   |      | X Walk 2 Slope (%)          | N/A  |
|                                         | X Walk 1 X Slope (%)  | 1.2   |      | X Walk 2 X Slope (%)        | N/A  |
| N/A                                     | Ramp inside XWalk1?   | N/A   | N/A  | Ramp inside XWalk2?         | N/A  |
|                                         | Road Slope (%)        | N/A   | N/A  | Clear Space?                | N/A  |
|                                         | Road X Slope (%)      | N/A   | N/A  | Clear Space to XWalk (in)   | N/A  |
| N/A                                     | Any Obstructions?     | N/A   | N/A  | Storm Grate/Utility Hazard? | N/A  |
|                                         | Obstruction Type      |       |      | Storm Grate/Utility Type    |      |
|                                         |                       | N/A   |      |                             | N/A  |
|                                         |                       |       | No   | Surface Condition? (G/P)    | Poor |
|                                         |                       |       |      |                             |      |