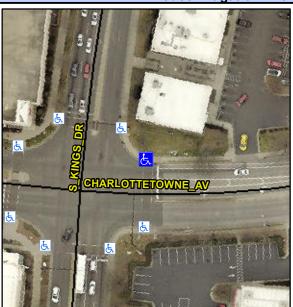

## Access Compliance Report Public Rights-of-Way (Curb Ramps)

Intersection ID: 13936 Main Street: S\_KINGS\_DR Cross Street: CHARLOTTETOWNE\_AV Location: NE

ADA ID: B4A72D5FCFC7 Ramp Type: Perp Initial Pass/Fail: Fail Overall Compliance: No Severity Score: 22.5

## Field Measurements/Component Compliance

| Street 1 Name           | CHARLOTTETOWNE AV |
|-------------------------|-------------------|
| Stop Condition-Street 2 | Signal            |
| Street 2 Name           | N/A               |
| Stop Condition-Street 1 | N/A               |