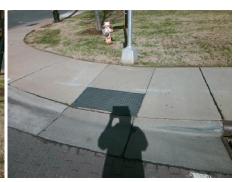

## Access Compliance Report Public Rights-of-Way (Curb Ramps)

Intersection ID: 13936 Main Street: S\_KINGS\_DR Cross Street: CHARLOTTETOWNE\_AV Location: NE

ADA ID: B4A72D5FCFC7 Ramp Type: Perp Initial Pass/Fail: Fail Overall Compliance: No Severity Score: 22.5