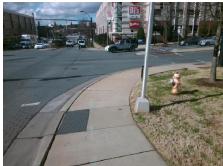

## Access Compliance Report Public Rights-of-Way (Curb Ramps)

Intersection ID: 13936 Main Street: S\_KINGS\_DR Cross Street: CHARLOTTETOWNE\_AV Location: NE

ADA ID: B4A72D5FCFC7 Ramp Type: Perp Initial Pass/Fail: Fail Overall Compliance: No Severity Score: 22.5