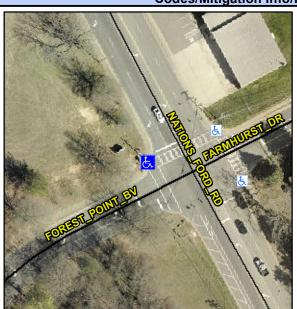

## Access Compliance Report Public Rights-of-Way (Curb Ramps)

Intersection ID: 20724 Main Street: FARMHURST\_DR Cross Street: FOREST\_POINT\_BV Location: NW

ADA ID: B4A7A5B33A0C Ramp Type: PerpDiag Initial Pass/Fail: Fail Overall Compliance: No Severity Score: 25

## Field Measurements/Component Compliance

Street 1 Name
Stop Condition-Street 2
Street 2 Name
Stop Condition-Street 1

FOREST POINT BV
Signal
FARMHURST DR
Signal

Possible Solutions:

Remove & Replace Curb Ramp With
Two New Directional Ramps or
Equivalent.