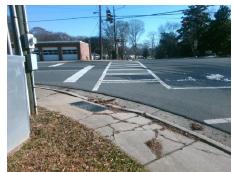

Surveyor Notes:
N/A

PROW/ADA:
Not Found, R304.2.2, R304.5.3

Total Cost: \$ 3200.00

| Compliance Description |                       | Data  | Compliance Description |                             | Data  |
|------------------------|-----------------------|-------|------------------------|-----------------------------|-------|
| N/A                    | Ramp Length (in)      | 62.0  | No                     | Ramp Slope (%)              | 10.0  |
| Yes                    | Ramp Width (in)       | 48.0  | No                     | Ramp XSlope (%)             | 6.4   |
| N/A                    | Flare Type LT         | N/A   | N/A                    | Flare Type RT               | N/A   |
| N/A                    | Flare Slope LT (%)    | N/A   | N/A                    | Flare Slope RT (%)          | N/A   |
| N/A                    | Flare Traversable LT? | N/A   | N/A                    | Flare Traversable RT?       | N/A   |
| N/A                    | Landing Length (in)   | N/A   | N/A                    | DWS Provided?               | N/A   |
| N/A                    | Landing Width (in)    | N/A   | N/A                    | DWS Contrast?               | N/A   |
| N/A                    | Landing Slope (%)     | N/A   | N/A                    | DWS Length (in)             | N/A   |
| N/A                    | Landing X Slope (%)   | N/A   | N/A                    | DWS Full Width?             | N/A   |
| N/A                    | Landing Curb? (Y/N)   | N/A   | N/A                    | DWS Offset (in)             | N/A   |
| N/A                    | Shared Landing?       | N/A   |                        |                             |       |
| N/A                    | Gutter Ponding?       | N/A   | N/A                    | Gutter Slope (%)            | N/A   |
| N/A                    | Gutter Lip Ht (in)    | N/A   | N/A                    | Gutter X Slope (%)          | N/A   |
| N/A                    | Painted X Walk1?      | Yes   | N/A                    | Painted X Walk2?            | Yes   |
|                        | X Walk 1 Direction    | To SE |                        | X Walk 2 Direction          | To NE |
| N/A                    | X Walk 1 Width (in)   | 114.0 | N/A                    | X Walk 2 Width (in)         | 111.0 |
|                        | X Walk 1 Slope (%)    | 1.9   |                        | X Walk 2 Slope (%)          | 3.9   |
|                        | X Walk 1 X Slope (%)  | 3.8   |                        | X Walk 2 X Slope (%)        | 3.1   |
| N/A                    | Ramp inside XWalk1?   | Yes   | N/A                    | Ramp inside XWalk2?         | Yes   |
|                        | Road Slope (%)        | 3.5   | N/A                    | Clear Space?                | N/A   |
|                        | Road X Slope (%)      | 2.9   | N/A                    | Clear Space to XWalk (in)   | N/A   |
| N/A                    | Any Obstructions?     | N/A   | N/A                    | Storm Grate/Utility Hazard? | N/A   |
|                        | Obstruction Type      |       |                        | Storm Grate/Utility Type    |       |
|                        |                       | N/A   |                        |                             | N/A   |
|                        |                       |       | Yes                    | Surface Condition? (G/P)    | Good  |