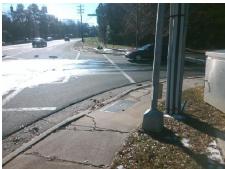

Surveyor Notes:
N/A

PROW/ADA:
Not Found, R304.2.2, R304.5.3

Total Cost: \$ 3200.00

| Compliance Description |                       | Data  | Compliance Description |                             | Data  |
|------------------------|-----------------------|-------|------------------------|-----------------------------|-------|
| N/A                    | Ramp Length (in)      | 62.0  | No                     | Ramp Slope (%)              | 10.0  |
| Yes                    | Ramp Width (in)       | 48.0  | No                     | Ramp XSlope (%)             | 6.4   |
| N/A                    | Flare Type LT         | N/A   | N/A                    | Flare Type RT               | N/A   |
| N/A                    | Flare Slope LT (%)    | N/A   | N/A                    | Flare Slope RT (%)          | N/A   |
| N/A                    | Flare Traversable LT? | N/A   | N/A                    | Flare Traversable RT?       | N/A   |
| N/A                    | Landing Length (in)   | N/A   | N/A                    | DWS Provided?               | N/A   |
| N/A                    | Landing Width (in)    | N/A   | N/A                    | DWS Contrast?               | N/A   |
| N/A                    | Landing Slope (%)     | N/A   | N/A                    | DWS Length (in)             | N/A   |
| N/A                    | Landing X Slope (%)   | N/A   | N/A                    | DWS Full Width?             | N/A   |
| N/A                    | Landing Curb? (Y/N)   | N/A   | N/A                    | DWS Offset (in)             | N/A   |
| N/A                    | Shared Landing?       | N/A   |                        |                             |       |
| N/A                    | Gutter Ponding?       | N/A   | N/A                    | Gutter Slope (%)            | N/A   |
| N/A                    | Gutter Lip Ht (in)    | N/A   | N/A                    | Gutter X Slope (%)          | N/A   |
| N/A                    | Painted X Walk1?      | Yes   | N/A                    | Painted X Walk2?            | Yes   |
|                        | X Walk 1 Direction    | To SE |                        | X Walk 2 Direction          | To NE |
| N/A                    | X Walk 1 Width (in)   | 114.0 | N/A                    | X Walk 2 Width (in)         | 111.0 |
|                        | X Walk 1 Slope (%)    | 1.9   |                        | X Walk 2 Slope (%)          | 3.9   |
|                        | X Walk 1 X Slope (%)  | 3.8   |                        | X Walk 2 X Slope (%)        | 3.1   |
| N/A                    | Ramp inside XWalk1?   | Yes   | N/A                    | Ramp inside XWalk2?         | Yes   |
|                        | Road Slope (%)        | 3.5   | N/A                    | Clear Space?                | N/A   |
|                        | Road X Slope (%)      | 2.9   | N/A                    | Clear Space to XWalk (in)   | N/A   |
| N/A                    | Any Obstructions?     | N/A   | N/A                    | Storm Grate/Utility Hazard? | N/A   |
|                        | Obstruction Type      |       |                        | Storm Grate/Utility Type    |       |
|                        |                       | N/A   |                        |                             | N/A   |
|                        |                       |       | Yes                    | Surface Condition? (G/P)    | Good  |