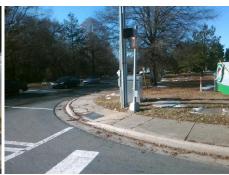

Surveyor Notes:
N/A

PROW/ADA:
Not Found, R304.2.2, R304.5.3

Total Cost: \$ 3200.00

| Compliance Description |                       | Data  | Compliance Description |                             | Data  |
|------------------------|-----------------------|-------|------------------------|-----------------------------|-------|
| N/A                    | Ramp Length (in)      | 62.0  | No                     | Ramp Slope (%)              | 10.0  |
| Yes                    | Ramp Width (in)       | 48.0  | No                     | Ramp XSlope (%)             | 6.4   |
| N/A                    | Flare Type LT         | N/A   | N/A                    | Flare Type RT               | N/A   |
| N/A                    | Flare Slope LT (%)    | N/A   | N/A                    | Flare Slope RT (%)          | N/A   |
| N/A                    | Flare Traversable LT? | N/A   | N/A                    | Flare Traversable RT?       | N/A   |
| N/A                    | Landing Length (in)   | N/A   | N/A                    | DWS Provided?               | N/A   |
| N/A                    | Landing Width (in)    | N/A   | N/A                    | DWS Contrast?               | N/A   |
| N/A                    | Landing Slope (%)     | N/A   | N/A                    | DWS Length (in)             | N/A   |
| N/A                    | Landing X Slope (%)   | N/A   | N/A                    | DWS Full Width?             | N/A   |
| N/A                    | Landing Curb? (Y/N)   | N/A   | N/A                    | DWS Offset (in)             | N/A   |
| N/A                    | Shared Landing?       | N/A   |                        |                             |       |
| N/A                    | Gutter Ponding?       | N/A   | N/A                    | Gutter Slope (%)            | N/A   |
| N/A                    | Gutter Lip Ht (in)    | N/A   | N/A                    | Gutter X Slope (%)          | N/A   |
| N/A                    | Painted X Walk1?      | Yes   | N/A                    | Painted X Walk2?            | Yes   |
|                        | X Walk 1 Direction    | To SE |                        | X Walk 2 Direction          | To NE |
| N/A                    | X Walk 1 Width (in)   | 114.0 | N/A                    | X Walk 2 Width (in)         | 111.0 |
|                        | X Walk 1 Slope (%)    | 1.9   |                        | X Walk 2 Slope (%)          | 3.9   |
|                        | X Walk 1 X Slope (%)  | 3.8   |                        | X Walk 2 X Slope (%)        | 3.1   |
| N/A                    | Ramp inside XWalk1?   | Yes   | N/A                    | Ramp inside XWalk2?         | Yes   |
|                        | Road Slope (%)        | 3.5   | N/A                    | Clear Space?                | N/A   |
|                        | Road X Slope (%)      | 2.9   | N/A                    | Clear Space to XWalk (in)   | N/A   |
| N/A                    | Any Obstructions?     | N/A   | N/A                    | Storm Grate/Utility Hazard? | N/A   |
|                        | Obstruction Type      |       |                        | Storm Grate/Utility Type    |       |
|                        |                       | N/A   |                        |                             | N/A   |
|                        |                       |       | Yes                    | Surface Condition? (G/P)    | Good  |