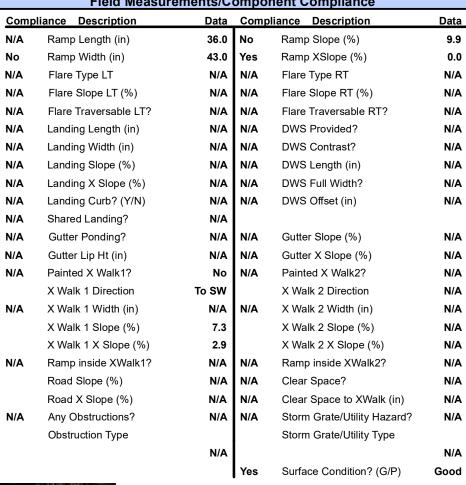

## Field Measurements/Component Compliance

**SUTHER RD** Street 1 Name Stop Condition-Street 2 StopSign N/A Street 2 Name Stop Condition-Street 1 N/A

| Possible Solutions:           |
|-------------------------------|
| Remove & Replace Entire Ramp. |
| •                             |
|                               |
|                               |
|                               |
|                               |
| Surveyor Notes:               |
| N/A                           |
|                               |
|                               |
|                               |
| PROW/ADA:                     |
| Not Found, R304.5.1, R304.2.2 |
|                               |
|                               |
|                               |
|                               |
|                               |
|                               |
|                               |