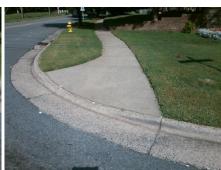

## **Access Compliance Report Public Rights-of-Way** (Curb Ramps)

Main Street: OLD CONCORD RD Intersection ID: 6130 **Cross Street: SUTHER RD** Location: NW Initial Pass/Fail: Fail **Overall Compliance: No ADA ID: B4AB64B641FD** Ramp Type: Perp Severity Score: 21.25