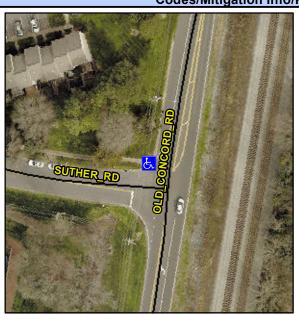

## **Access Compliance Report Public Rights-of-Way** (Curb Ramps)

Main Street: OLD CONCORD RD Intersection ID: 6130 **Cross Street: SUTHER RD** Location: NW Initial Pass/Fail: Fail **Overall Compliance: No ADA ID: B4AB64B641FD** Ramp Type: Perp Severity Score: 21.25