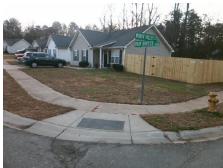

## Access Compliance Report Public Rights-of-Way (Curb Ramps)

N/A

Good

Surface Condition? (G/P)

Intersection ID: 31609 Main Street: WINDY\_VALLEY\_DR Cross Street: PALM\_BREEZE\_LN Location: SE

ADA ID: B4ABE53A3DA8 Ramp Type: PerpDiag Initial Pass/Fail: Pass Overall Compliance: No Severity Score: 10

## Field Measurements/Component Compliance

Street 1 Name
Stop Condition-Street 2
Street 2 Name
Stop Condition-Street 1

PALM BREEZE LN StopSign WINDY VALLEY DR None Possible Solutions:

Remove & Replace Curb Ramp With Two New Directional Ramps or Equivalent.