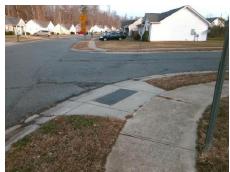

## Access Compliance Report Public Rights-of-Way (Curb Ramps)

N/A

Good

Surface Condition? (G/P)

Intersection ID: 31609 Main Street: WINDY\_VALLEY\_DR Cross Street: PALM\_BREEZE\_LN Location: SE

ADA ID: B4ABE53A3DA8 Ramp Type: PerpDiag Initial Pass/Fail: Pass Overall Compliance: No Severity Score: 10

## Field Measurements/Component Compliance

Street 1 Name
Stop Condition-Street 2
Street 2 Name
Stop Condition-Street 1

PALM BREEZE LN StopSign WINDY VALLEY DR None Possible Solutions:

Remove & Replace Curb Ramp With Two New Directional Ramps or Equivalent.