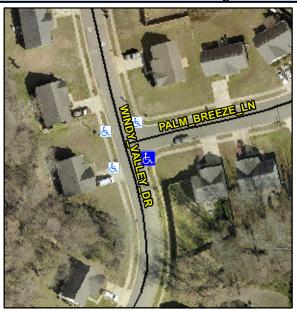

## Access Compliance Report Public Rights-of-Way (Curb Ramps)

N/A

Good

Surface Condition? (G/P)

Intersection ID: 31609 Main Street: WINDY\_VALLEY\_DR Cross Street: PALM\_BREEZE\_LN Location: SE

ADA ID: B4ABE53A3DA8 Ramp Type: PerpDiag Initial Pass/Fail: Pass Overall Compliance: No Severity Score: 10