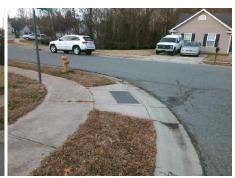

## Access Compliance Report Public Rights-of-Way (Curb Ramps)

N/A

Good

Surface Condition? (G/P)

Intersection ID: 31609 Main Street: WINDY\_VALLEY\_DR Cross Street: PALM\_BREEZE\_LN Location: SE

ADA ID: B4ABE53A3DA8 Ramp Type: PerpDiag Initial Pass/Fail: Pass Overall Compliance: No Severity Score: 10

## Field Measurements/Component Compliance

Street 1 Name
Stop Condition-Street 2
Street 2 Name
Stop Condition-Street 1

PALM BREEZE LN StopSign WINDY VALLEY DR None Possible Solutions:

Remove & Replace Curb Ramp With Two New Directional Ramps or Equivalent.