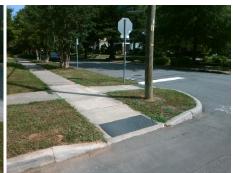

## Field Measurements/Component Compliance

Street 1 Name
LENNOX AV
Stop Condition-Street 2
StopSign
Street 2 Name
N/A
Stop Condition-Street 1
N/A

Possible Solutions:

Remove & Replace Entire Ramp.

Surveyor Notes:

N/A

PROW/ADA:

Not Found, R304.2.2

Total Cost: \$ 1850.00

Compliance Description <u>Data</u> Compliance Description Data No N/A Ramp Length (in) 58.0 Ramp Slope (%) 9.1 Ramp XSlope (%) Yes Ramp Width (in) 59.0 Yes 1.6 N/A N/A Flare Type LT N/A Flare Type RT N/A N/A N/A N/A Flare Slope RT (%) N/A Flare Slope LT (%) N/A Flare Traversable LT? N/A N/A Flare Traversable RT? N/A N/A N/A N/A **DWS Provided?** N/A Landing Length (in) N/A Landing Width (in) N/A N/A **DWS Contrast?** N/A N/A N/A N/A Landing Slope (%) DWS Length (in) N/A N/A Landing X Slope (%) N/A N/A DWS Full Width? N/A N/A Landing Curb? (Y/N) N/A N/A DWS Offset (in) N/A N/A N/A Shared Landing? N/A **Gutter Ponding?** N/A N/A Gutter Slope (%) N/A N/A Gutter Lip Ht (in) 1.0 N/A Gutter X Slope (%) N/A N/A Painted X Walk1? No N/A Painted X Walk2? N/A X Walk 1 Direction To SE X Walk 2 Direction N/A N/A N/A N/A X Walk 1 Width (in) X Walk 2 Width (in) N/A X Walk 1 Slope (%) 2.5 X Walk 2 Slope (%) N/A X Walk 1 X Slope (%) 0.1 X Walk 2 X Slope (%) N/A N/A N/A N/A Ramp inside XWalk2? Ramp inside XWalk1? N/A Road Slope (%) N/A N/A Clear Space? N/A Road X Slope (%) N/A N/A Clear Space to XWalk (in) N/A N/A N/A Any Obstructions? N/A Storm Grate/Utility Hazard? N/A **Obstruction Type** Storm Grate/Utility Type N/A N/A