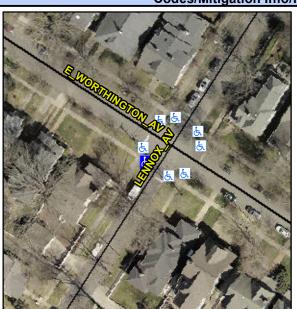

## Access Compliance Report Public Rights-of-Way (Curb Ramps)

Intersection ID: 14757 Main Street: E\_WORTHINGTON\_AV Cross Street: LENNOX\_AV Location: W

ADA ID: B4AD73EDE933 Ramp Type: Perp Initial Pass/Fail: Fail Overall Compliance: No Severity Score: 12.5

## Field Measurements/Component Compliance

Street 1 Name
LENNOX AV
Stop Condition-Street 2
StopSign
Street 2 Name
N/A
Stop Condition-Street 1
N/A

Possible Solutions:

Remove & Replace Entire Ramp.

Surveyor Notes: