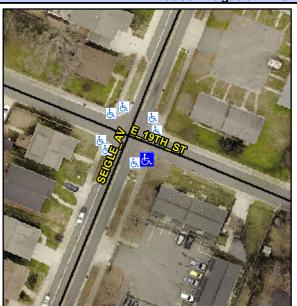

## Access Compliance Report Public Rights-of-Way (Curb Ramps)

Intersection ID: 11685 Main Street: E\_19TH\_ST Cross Street: SEIGLE\_AV Location: SE

ADA ID: B4B72148B8CE Ramp Type: Perp Initial Pass/Fail: Fail Overall Compliance: No Severity Score: 13.75

## Field Measurements/Component Compliance

Street 1 Name E 19TH ST
Stop Condition-Street 2 StopSign
Street 2 Name N/A
Stop Condition-Street 1 N/A

| Possible Solutions:           |  |
|-------------------------------|--|
| Remove & Replace Entire Ramp. |  |
|                               |  |
|                               |  |
|                               |  |
|                               |  |
|                               |  |
| Surveyor Notes:               |  |
| N/A                           |  |
|                               |  |
|                               |  |
| PROW/ADA:                     |  |
| Not Found, R304.2.2, R304.5.3 |  |
| ,,                            |  |
|                               |  |
|                               |  |
|                               |  |
|                               |  |
|                               |  |
|                               |  |