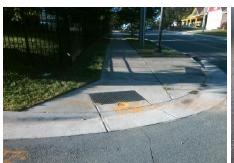

## Field Measurements/Component Compliance

Street 1 Name E 19TH ST
Stop Condition-Street 2 StopSign
Street 2 Name N/A
Stop Condition-Street 1 N/A

| Possible Solutions:           |  |
|-------------------------------|--|
| Remove & Replace Entire Ramp. |  |
|                               |  |
|                               |  |
|                               |  |
|                               |  |
|                               |  |
| Surveyor Notes:               |  |
| N/A                           |  |
|                               |  |
|                               |  |
| PROW/ADA:                     |  |
| Not Found, R304.2.2, R304.5.3 |  |
| ,,                            |  |
|                               |  |
|                               |  |
|                               |  |
|                               |  |
|                               |  |
|                               |  |