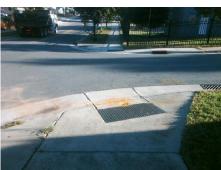

## Field Measurements/Component Compliance

Street 1 Name E 19TH ST
Stop Condition-Street 2 StopSign
Street 2 Name N/A
Stop Condition-Street 1 N/A

| Possible Solutions:           |  |
|-------------------------------|--|
| Remove & Replace Entire Ramp. |  |
|                               |  |
|                               |  |
|                               |  |
|                               |  |
|                               |  |
| Surveyor Notes:               |  |
| N/A                           |  |
|                               |  |
|                               |  |
| PROW/ADA:                     |  |
| Not Found, R304.2.2, R304.5.3 |  |
| ,,                            |  |
|                               |  |
|                               |  |
|                               |  |
|                               |  |
|                               |  |
|                               |  |