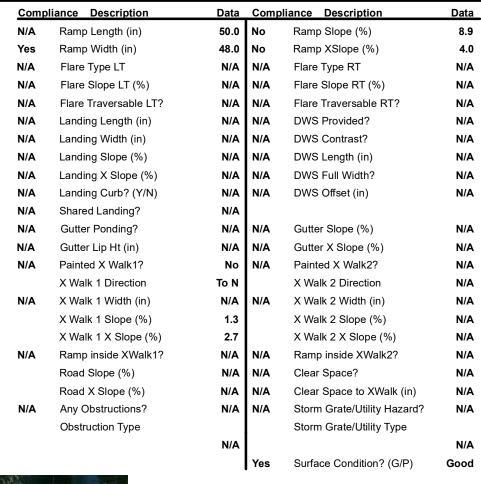

## Field Measurements/Component Compliance

Street 1 Name E 19TH ST
Stop Condition-Street 2 StopSign
Street 2 Name N/A
Stop Condition-Street 1 N/A

| Possible Solutions:           |  |
|-------------------------------|--|
| Remove & Replace Entire Ramp. |  |
|                               |  |
|                               |  |
|                               |  |
|                               |  |
|                               |  |
| Surveyor Notes:               |  |
| N/A                           |  |
|                               |  |
|                               |  |
| PROW/ADA:                     |  |
| Not Found, R304.2.2, R304.5.3 |  |
| ,,                            |  |
|                               |  |
|                               |  |
|                               |  |
|                               |  |
|                               |  |
|                               |  |