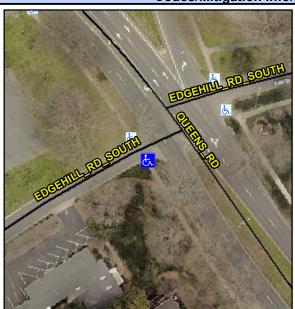

## **Access Compliance Report Public Rights-of-Way** (Curb Ramps)

Intersection ID: 15147 Main Street: QUEENS RD **Cross Street: EDGEHILL RD SOUTH** Location: SW **Severity Score:** ADA ID: B4BD6526689E Ramp Type: Perp Initial Pass/Fail: Fail **Overall Compliance: No** 10