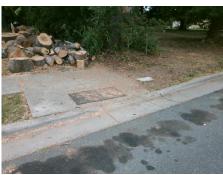

## Access Compliance Report Public Rights-of-Way (Curb Ramps)

Intersection ID: 30141 Main Street: FABYAN\_LN Cross Street: RUMPLE\_RD Location: SE

ADA ID: B4C2427C4802 Ramp Type: Perp Initial Pass/Fail: Fail Overall Compliance: No Severity Score: 8.75

Codes/Mitigation Info/Possible Solution

Street 1 Name RUMPLE RD
Stop Condition-Street 2 None
Street 2 Name N/A
Stop Condition-Street 1 N/A

| Possible Solutions:           | C  |  |  |
|-------------------------------|----|--|--|
| Remove & Replace Entire Ramp. |    |  |  |
| •                             | No |  |  |
|                               | N/ |  |  |
| Surveyor Notes:               | N/ |  |  |
| N/A                           | N/ |  |  |
|                               | N/ |  |  |
|                               | N/ |  |  |
|                               | N/ |  |  |
| PROW/ADA:                     | N/ |  |  |
| Not Found, R304.5.1           | N/ |  |  |
|                               | N/ |  |  |
|                               | N/ |  |  |
|                               |    |  |  |

Total Cost: \$ 1850.00

| Field Measurements/Component Compliance |                       |       |                        |                             |      |  |
|-----------------------------------------|-----------------------|-------|------------------------|-----------------------------|------|--|
| Compliance Description                  |                       | Data  | Compliance Description |                             | Data |  |
| N/A                                     | Ramp Length (in)      | 48.0  | Yes                    | Ramp Slope (%)              | 6.8  |  |
| No                                      | Ramp Width (in)       | 42.0  | Yes                    | Ramp XSlope (%)             | 0.3  |  |
| N/A                                     | Flare Type LT         | N/A   | N/A                    | Flare Type RT               | N/A  |  |
| N/A                                     | Flare Slope LT (%)    | N/A   | N/A                    | Flare Slope RT (%)          | N/A  |  |
| N/A                                     | Flare Traversable LT? | N/A   | N/A                    | Flare Traversable RT?       | N/A  |  |
| N/A                                     | Landing Length (in)   | N/A   | N/A                    | DWS Provided?               | N/A  |  |
| N/A                                     | Landing Width (in)    | N/A   | N/A                    | DWS Contrast?               | N/A  |  |
| N/A                                     | Landing Slope (%)     | N/A   | N/A                    | DWS Length (in)             | N/A  |  |
| N/A                                     | Landing X Slope (%)   | N/A   | N/A                    | DWS Full Width?             | N/A  |  |
| N/A                                     | Landing Curb? (Y/N)   | N/A   | N/A                    | DWS Offset (in)             | N/A  |  |
| N/A                                     | Shared Landing?       | N/A   |                        |                             |      |  |
| N/A                                     | Gutter Ponding?       | N/A   | N/A                    | Gutter Slope (%)            | N/A  |  |
| N/A                                     | Gutter Lip Ht (in)    | 0.5   | N/A                    | Gutter X Slope (%)          | N/A  |  |
| N/A                                     | Painted X Walk1?      | No    | N/A                    | Painted X Walk2?            | N/A  |  |
|                                         | X Walk 1 Direction    | To NW |                        | X Walk 2 Direction          | N/A  |  |
| N/A                                     | X Walk 1 Width (in)   | N/A   | N/A                    | X Walk 2 Width (in)         | N/A  |  |
|                                         | X Walk 1 Slope (%)    | 3.0   |                        | X Walk 2 Slope (%)          | N/A  |  |
|                                         | X Walk 1 X Slope (%)  | 2.7   |                        | X Walk 2 X Slope (%)        | N/A  |  |
| N/A                                     | Ramp inside XWalk1?   | N/A   | N/A                    | Ramp inside XWalk2?         | N/A  |  |
|                                         | Road Slope (%)        | N/A   | N/A                    | Clear Space?                | N/A  |  |
|                                         | Road X Slope (%)      | N/A   | N/A                    | Clear Space to XWalk (in)   | N/A  |  |
| N/A                                     | Any Obstructions?     | N/A   | N/A                    | Storm Grate/Utility Hazard? | N/A  |  |
|                                         | Obstruction Type      |       |                        | Storm Grate/Utility Type    |      |  |
|                                         |                       | N/A   |                        |                             | N/A  |  |
|                                         |                       |       | Yes                    | Surface Condition? (G/P)    | Good |  |
|                                         |                       |       |                        |                             |      |  |