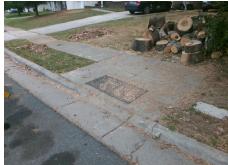

## Access Compliance Report Public Rights-of-Way (Curb Ramps)

Intersection ID: 30141 Main Street: FABYAN\_LN Cross Street: RUMPLE\_RD Location: SE

ADA ID: B4C2427C4802 Ramp Type: Perp Initial Pass/Fail: Fail Overall Compliance: No Severity Score: 8.75

Codes/Mitigation Info/Possible Solution

Street 1 Name RUMPLE RD
Stop Condition-Street 2 None
Street 2 Name N/A
Stop Condition-Street 1 N/A

| Possible Solutions:           | C  |  |  |
|-------------------------------|----|--|--|
| Remove & Replace Entire Ramp. |    |  |  |
| •                             | No |  |  |
|                               | N/ |  |  |
| Surveyor Notes:               | N/ |  |  |
| N/A                           | N/ |  |  |
|                               | N/ |  |  |
|                               | N/ |  |  |
|                               | N/ |  |  |
| PROW/ADA:                     | N/ |  |  |
| Not Found, R304.5.1           | N/ |  |  |
|                               | N/ |  |  |
|                               | N/ |  |  |
|                               |    |  |  |

Total Cost: \$ 1850.00

| Field Measurements/Component Compliance |                       |       |                        |                             |      |  |
|-----------------------------------------|-----------------------|-------|------------------------|-----------------------------|------|--|
| Compliance Description                  |                       | Data  | Compliance Description |                             | Data |  |
| N/A                                     | Ramp Length (in)      | 48.0  | Yes                    | Ramp Slope (%)              | 6.8  |  |
| No                                      | Ramp Width (in)       | 42.0  | Yes                    | Ramp XSlope (%)             | 0.3  |  |
| N/A                                     | Flare Type LT         | N/A   | N/A                    | Flare Type RT               | N/A  |  |
| N/A                                     | Flare Slope LT (%)    | N/A   | N/A                    | Flare Slope RT (%)          | N/A  |  |
| N/A                                     | Flare Traversable LT? | N/A   | N/A                    | Flare Traversable RT?       | N/A  |  |
| N/A                                     | Landing Length (in)   | N/A   | N/A                    | DWS Provided?               | N/A  |  |
| N/A                                     | Landing Width (in)    | N/A   | N/A                    | DWS Contrast?               | N/A  |  |
| N/A                                     | Landing Slope (%)     | N/A   | N/A                    | DWS Length (in)             | N/A  |  |
| N/A                                     | Landing X Slope (%)   | N/A   | N/A                    | DWS Full Width?             | N/A  |  |
| N/A                                     | Landing Curb? (Y/N)   | N/A   | N/A                    | DWS Offset (in)             | N/A  |  |
| N/A                                     | Shared Landing?       | N/A   |                        |                             |      |  |
| N/A                                     | Gutter Ponding?       | N/A   | N/A                    | Gutter Slope (%)            | N/A  |  |
| N/A                                     | Gutter Lip Ht (in)    | 0.5   | N/A                    | Gutter X Slope (%)          | N/A  |  |
| N/A                                     | Painted X Walk1?      | No    | N/A                    | Painted X Walk2?            | N/A  |  |
|                                         | X Walk 1 Direction    | To NW |                        | X Walk 2 Direction          | N/A  |  |
| N/A                                     | X Walk 1 Width (in)   | N/A   | N/A                    | X Walk 2 Width (in)         | N/A  |  |
|                                         | X Walk 1 Slope (%)    | 3.0   |                        | X Walk 2 Slope (%)          | N/A  |  |
|                                         | X Walk 1 X Slope (%)  | 2.7   |                        | X Walk 2 X Slope (%)        | N/A  |  |
| N/A                                     | Ramp inside XWalk1?   | N/A   | N/A                    | Ramp inside XWalk2?         | N/A  |  |
|                                         | Road Slope (%)        | N/A   | N/A                    | Clear Space?                | N/A  |  |
|                                         | Road X Slope (%)      | N/A   | N/A                    | Clear Space to XWalk (in)   | N/A  |  |
| N/A                                     | Any Obstructions?     | N/A   | N/A                    | Storm Grate/Utility Hazard? | N/A  |  |
|                                         | Obstruction Type      |       |                        | Storm Grate/Utility Type    |      |  |
|                                         |                       | N/A   |                        |                             | N/A  |  |
|                                         |                       |       | Yes                    | Surface Condition? (G/P)    | Good |  |
|                                         |                       |       |                        |                             |      |  |