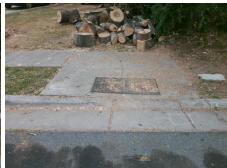

## Access Compliance Report Public Rights-of-Way (Curb Ramps)

Intersection ID: 30141 Main Street: FABYAN\_LN Cross Street: RUMPLE\_RD Location: SE

ADA ID: B4C2427C4802 Ramp Type: Perp Initial Pass/Fail: Fail Overall Compliance: No Severity Score: 8.75

Codes/Mitigation Info/Possible Solution

Street 1 Name RUMPLE RD
Stop Condition-Street 2 None
Street 2 Name N/A
Stop Condition-Street 1 N/A

| Possible Solutions:           | C  |  |  |
|-------------------------------|----|--|--|
| Remove & Replace Entire Ramp. |    |  |  |
| •                             | No |  |  |
|                               | N/ |  |  |
| Surveyor Notes:               | N/ |  |  |
| N/A                           | N/ |  |  |
|                               | N/ |  |  |
|                               | N/ |  |  |
|                               | N/ |  |  |
| PROW/ADA:                     | N/ |  |  |
| Not Found, R304.5.1           | N/ |  |  |
|                               | N/ |  |  |
|                               | N/ |  |  |
|                               |    |  |  |

Total Cost: \$ 1850.00

| Field Measurements/Component Compliance |                       |       |                        |                             |      |  |
|-----------------------------------------|-----------------------|-------|------------------------|-----------------------------|------|--|
| Compliance Description                  |                       | Data  | Compliance Description |                             | Data |  |
| N/A                                     | Ramp Length (in)      | 48.0  | Yes                    | Ramp Slope (%)              | 6.8  |  |
| No                                      | Ramp Width (in)       | 42.0  | Yes                    | Ramp XSlope (%)             | 0.3  |  |
| N/A                                     | Flare Type LT         | N/A   | N/A                    | Flare Type RT               | N/A  |  |
| N/A                                     | Flare Slope LT (%)    | N/A   | N/A                    | Flare Slope RT (%)          | N/A  |  |
| N/A                                     | Flare Traversable LT? | N/A   | N/A                    | Flare Traversable RT?       | N/A  |  |
| N/A                                     | Landing Length (in)   | N/A   | N/A                    | DWS Provided?               | N/A  |  |
| N/A                                     | Landing Width (in)    | N/A   | N/A                    | DWS Contrast?               | N/A  |  |
| N/A                                     | Landing Slope (%)     | N/A   | N/A                    | DWS Length (in)             | N/A  |  |
| N/A                                     | Landing X Slope (%)   | N/A   | N/A                    | DWS Full Width?             | N/A  |  |
| N/A                                     | Landing Curb? (Y/N)   | N/A   | N/A                    | DWS Offset (in)             | N/A  |  |
| N/A                                     | Shared Landing?       | N/A   |                        |                             |      |  |
| N/A                                     | Gutter Ponding?       | N/A   | N/A                    | Gutter Slope (%)            | N/A  |  |
| N/A                                     | Gutter Lip Ht (in)    | 0.5   | N/A                    | Gutter X Slope (%)          | N/A  |  |
| N/A                                     | Painted X Walk1?      | No    | N/A                    | Painted X Walk2?            | N/A  |  |
|                                         | X Walk 1 Direction    | To NW |                        | X Walk 2 Direction          | N/A  |  |
| N/A                                     | X Walk 1 Width (in)   | N/A   | N/A                    | X Walk 2 Width (in)         | N/A  |  |
|                                         | X Walk 1 Slope (%)    | 3.0   |                        | X Walk 2 Slope (%)          | N/A  |  |
|                                         | X Walk 1 X Slope (%)  | 2.7   |                        | X Walk 2 X Slope (%)        | N/A  |  |
| N/A                                     | Ramp inside XWalk1?   | N/A   | N/A                    | Ramp inside XWalk2?         | N/A  |  |
|                                         | Road Slope (%)        | N/A   | N/A                    | Clear Space?                | N/A  |  |
|                                         | Road X Slope (%)      | N/A   | N/A                    | Clear Space to XWalk (in)   | N/A  |  |
| N/A                                     | Any Obstructions?     | N/A   | N/A                    | Storm Grate/Utility Hazard? | N/A  |  |
|                                         | Obstruction Type      |       |                        | Storm Grate/Utility Type    |      |  |
|                                         |                       | N/A   |                        |                             | N/A  |  |
|                                         |                       |       | Yes                    | Surface Condition? (G/P)    | Good |  |
|                                         |                       |       |                        |                             |      |  |