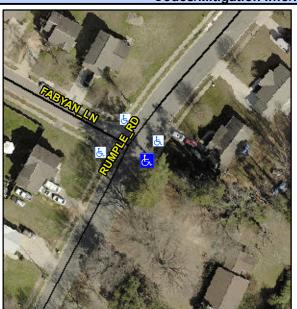

## Access Compliance Report Public Rights-of-Way (Curb Ramps)

Intersection ID: 30141 Main Street: FABYAN\_LN Cross Street: RUMPLE\_RD Location: SE

ADA ID: B4C2427C4802 Ramp Type: Perp Initial Pass/Fail: Fail Overall Compliance: No Severity Score: 8.75