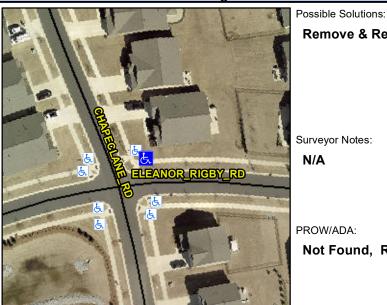

## **Access Compliance Report Public Rights-of-Way** (Curb Ramps)

Intersection ID: 53776 Main Street: ELEANOR RIGBY RD **Cross Street: CHAPECLANE RD** Location: NE ADA ID: B4C57077BF3D Ramp Type: Perp Initial Pass/Fail: Fail **Overall Compliance: No Severity Score:** 10

## Field Measurements/Component Compliance

**ELEANOR RIGBY RD** Street 1 Name Stop Condition-Street 2 StopSign Street 2 Name N/A Stop Condition-Street 1 N/A

Remove & Replace Entire Ramp. Surveyor Notes: N/A PROW/ADA: Not Found, R304.5.1, R304.5.3