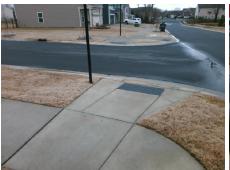

## Field Measurements/Component Compliance

**ELEANOR RIGBY RD** Street 1 Name Stop Condition-Street 2 StopSign Street 2 Name N/A Stop Condition-Street 1 N/A

Remove & Replace Entire Ramp. Surveyor Notes: N/A PROW/ADA: Not Found, R304.5.1, R304.5.3

1850.00

| Comp | liance Description    | Data | Comp | liance | Description             | Data |
|------|-----------------------|------|------|--------|-------------------------|------|
| N/A  | Ramp Length (in)      | 93.0 | Yes  | Ram    | o Slope (%)             | 7.8  |
| No   | Ramp Width (in)       | 42.0 | No   | Ram    | xSlope (%)              | 2.8  |
| N/A  | Flare Type LT         | N/A  | N/A  | Flare  | Type RT                 | N/A  |
| N/A  | Flare Slope LT (%)    | N/A  | N/A  | Flare  | Slope RT (%)            | N/A  |
| N/A  | Flare Traversable LT? | N/A  | N/A  | Flare  | Traversable RT?         | N/A  |
| N/A  | Landing Length (in)   | N/A  | N/A  | DWS    | Provided?               | N/A  |
| N/A  | Landing Width (in)    | N/A  | N/A  | DWS    | Contrast?               | N/A  |
| N/A  | Landing Slope (%)     | N/A  | N/A  | DWS    | Length (in)             | N/A  |
| N/A  | Landing X Slope (%)   | N/A  | N/A  | DWS    | Full Width?             | N/A  |
| N/A  | Landing Curb? (Y/N)   | N/A  | N/A  | DWS    | Offset (in)             | N/A  |
| N/A  | Shared Landing?       | N/A  |      |        |                         |      |
| N/A  | Gutter Ponding?       | N/A  | N/A  | Gutte  | er Slope (%)            | N/A  |
| N/A  | Gutter Lip Ht (in)    | N/A  | N/A  | Gutte  | er X Slope (%)          | N/A  |
| N/A  | Painted X Walk1?      | No   | N/A  | Paint  | ed X Walk2?             | N/A  |
|      | X Walk 1 Direction    | To S |      | X Wa   | lk 2 Direction          | N/A  |
| N/A  | X Walk 1 Width (in)   | N/A  | N/A  | X Wa   | ılk 2 Width (in)        | N/A  |
|      | X Walk 1 Slope (%)    | 0.5  |      | X Wa   | ılk 2 Slope (%)         | N/A  |
|      | X Walk 1 X Slope (%)  | 1.3  |      | X Wa   | ılk 2 X Slope (%)       | N/A  |
| N/A  | Ramp inside XWalk1?   | N/A  | N/A  | Ram    | p inside XWalk2?        | N/A  |
|      | Road Slope (%)        | N/A  | N/A  | Clear  | Space?                  | N/A  |
|      | Road X Slope (%)      | N/A  | N/A  | Clear  | Space to XWalk (in)     | N/A  |
| N/A  | Any Obstructions?     | N/A  | N/A  | Storn  | n Grate/Utility Hazard? | N/A  |
|      | Obstruction Type      |      |      | Storn  | n Grate/Utility Type    |      |
|      |                       | N/A  |      |        |                         | N/A  |
|      |                       |      | Yes  | Surfa  | ace Condition? (G/P)    | Good |