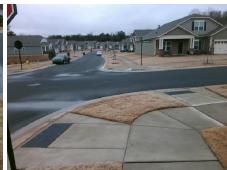

## Field Measurements/Component Compliance

**ELEANOR RIGBY RD** Street 1 Name Stop Condition-Street 2 StopSign Street 2 Name N/A Stop Condition-Street 1 N/A

Remove & Replace Entire Ramp. Surveyor Notes: N/A PROW/ADA: Not Found, R304.5.1, R304.5.3

1850.00

| Comp | liance Description    | Data | Comp | liance | Description             | Data |
|------|-----------------------|------|------|--------|-------------------------|------|
| N/A  | Ramp Length (in)      | 93.0 | Yes  | Ram    | o Slope (%)             | 7.8  |
| No   | Ramp Width (in)       | 42.0 | No   | Ram    | xSlope (%)              | 2.8  |
| N/A  | Flare Type LT         | N/A  | N/A  | Flare  | Type RT                 | N/A  |
| N/A  | Flare Slope LT (%)    | N/A  | N/A  | Flare  | Slope RT (%)            | N/A  |
| N/A  | Flare Traversable LT? | N/A  | N/A  | Flare  | Traversable RT?         | N/A  |
| N/A  | Landing Length (in)   | N/A  | N/A  | DWS    | Provided?               | N/A  |
| N/A  | Landing Width (in)    | N/A  | N/A  | DWS    | Contrast?               | N/A  |
| N/A  | Landing Slope (%)     | N/A  | N/A  | DWS    | Length (in)             | N/A  |
| N/A  | Landing X Slope (%)   | N/A  | N/A  | DWS    | Full Width?             | N/A  |
| N/A  | Landing Curb? (Y/N)   | N/A  | N/A  | DWS    | Offset (in)             | N/A  |
| N/A  | Shared Landing?       | N/A  |      |        |                         |      |
| N/A  | Gutter Ponding?       | N/A  | N/A  | Gutte  | er Slope (%)            | N/A  |
| N/A  | Gutter Lip Ht (in)    | N/A  | N/A  | Gutte  | er X Slope (%)          | N/A  |
| N/A  | Painted X Walk1?      | No   | N/A  | Paint  | ed X Walk2?             | N/A  |
|      | X Walk 1 Direction    | To S |      | X Wa   | lk 2 Direction          | N/A  |
| N/A  | X Walk 1 Width (in)   | N/A  | N/A  | X Wa   | ılk 2 Width (in)        | N/A  |
|      | X Walk 1 Slope (%)    | 0.5  |      | X Wa   | ılk 2 Slope (%)         | N/A  |
|      | X Walk 1 X Slope (%)  | 1.3  |      | X Wa   | ılk 2 X Slope (%)       | N/A  |
| N/A  | Ramp inside XWalk1?   | N/A  | N/A  | Ram    | p inside XWalk2?        | N/A  |
|      | Road Slope (%)        | N/A  | N/A  | Clear  | Space?                  | N/A  |
|      | Road X Slope (%)      | N/A  | N/A  | Clear  | Space to XWalk (in)     | N/A  |
| N/A  | Any Obstructions?     | N/A  | N/A  | Storn  | n Grate/Utility Hazard? | N/A  |
|      | Obstruction Type      |      |      | Storn  | n Grate/Utility Type    |      |
|      |                       | N/A  |      |        |                         | N/A  |
|      |                       |      | Yes  | Surfa  | ace Condition? (G/P)    | Good |