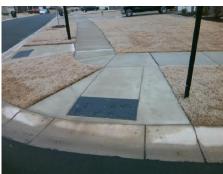

## Field Measurements/Component Compliance

**ELEANOR RIGBY RD** Street 1 Name Stop Condition-Street 2 StopSign Street 2 Name N/A Stop Condition-Street 1 N/A

Remove & Replace Entire Ramp. Surveyor Notes: N/A PROW/ADA: Not Found, R304.5.1, R304.5.3

1850.00

| Comp | liance Description    | Data | Comp | liance | Description             | Data |
|------|-----------------------|------|------|--------|-------------------------|------|
| N/A  | Ramp Length (in)      | 93.0 | Yes  | Ram    | o Slope (%)             | 7.8  |
| No   | Ramp Width (in)       | 42.0 | No   | Ram    | xSlope (%)              | 2.8  |
| N/A  | Flare Type LT         | N/A  | N/A  | Flare  | Type RT                 | N/A  |
| N/A  | Flare Slope LT (%)    | N/A  | N/A  | Flare  | Slope RT (%)            | N/A  |
| N/A  | Flare Traversable LT? | N/A  | N/A  | Flare  | Traversable RT?         | N/A  |
| N/A  | Landing Length (in)   | N/A  | N/A  | DWS    | Provided?               | N/A  |
| N/A  | Landing Width (in)    | N/A  | N/A  | DWS    | Contrast?               | N/A  |
| N/A  | Landing Slope (%)     | N/A  | N/A  | DWS    | Length (in)             | N/A  |
| N/A  | Landing X Slope (%)   | N/A  | N/A  | DWS    | Full Width?             | N/A  |
| N/A  | Landing Curb? (Y/N)   | N/A  | N/A  | DWS    | Offset (in)             | N/A  |
| N/A  | Shared Landing?       | N/A  |      |        |                         |      |
| N/A  | Gutter Ponding?       | N/A  | N/A  | Gutte  | er Slope (%)            | N/A  |
| N/A  | Gutter Lip Ht (in)    | N/A  | N/A  | Gutte  | er X Slope (%)          | N/A  |
| N/A  | Painted X Walk1?      | No   | N/A  | Paint  | ed X Walk2?             | N/A  |
|      | X Walk 1 Direction    | To S |      | X Wa   | lk 2 Direction          | N/A  |
| N/A  | X Walk 1 Width (in)   | N/A  | N/A  | X Wa   | ılk 2 Width (in)        | N/A  |
|      | X Walk 1 Slope (%)    | 0.5  |      | X Wa   | ılk 2 Slope (%)         | N/A  |
|      | X Walk 1 X Slope (%)  | 1.3  |      | X Wa   | ılk 2 X Slope (%)       | N/A  |
| N/A  | Ramp inside XWalk1?   | N/A  | N/A  | Ram    | p inside XWalk2?        | N/A  |
|      | Road Slope (%)        | N/A  | N/A  | Clear  | Space?                  | N/A  |
|      | Road X Slope (%)      | N/A  | N/A  | Clear  | Space to XWalk (in)     | N/A  |
| N/A  | Any Obstructions?     | N/A  | N/A  | Storn  | n Grate/Utility Hazard? | N/A  |
|      | Obstruction Type      |      |      | Storn  | n Grate/Utility Type    |      |
|      |                       | N/A  |      |        |                         | N/A  |
|      |                       |      | Yes  | Surfa  | ace Condition? (G/P)    | Good |