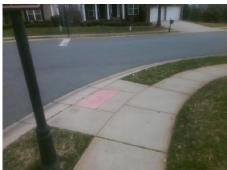

## **Access Compliance Report Public Rights-of-Way** (Curb Ramps)

Intersection ID: 47584 Main Street: GLENBURN LN **Cross Street: EVANTON LOCH RD** Location: SW **ADA ID: B4C5BB268F6E** Ramp Type: BlendTrans1 Initial Pass/Fail: Fail **Overall Compliance: No Severity Score:** 1.25

## Field Measurements/Component Compliance

Street 1 Name Stop Condition-Street 1 Street 2 Name Stop Condition-Street 2

**GLENBURN LN** StopSign **EVANTON LOCH RD** StopSign

Possible Solutions: **Remove & Replace Curb Ramp With** Two New Directional Ramps or Equivalent. Surveyor Notes: N/A PROW/ADA: Not Found, R304.5.3

Total Cost: 3200.00

|     |                       | Data | Compliance Description |                             | Data |
|-----|-----------------------|------|------------------------|-----------------------------|------|
| N/A | Ramp Length (in)      | 47.0 | Yes                    | BlendTrans Slope (%)        | 4.7  |
| Yes | Ramp Width (in)       | 48.0 | No                     | BlendTrans XSlope (%)       | 4.6  |
| N/A | Flare Type LT         | N/A  | N/A                    | Flare Type RT               | N/A  |
| N/A | Flare Slope LT (%)    | N/A  | N/A                    | Flare Slope RT (%)          | N/A  |
| N/A | Flare Traversable LT? | N/A  | N/A                    | Flare Traversable RT?       | N/A  |
| N/A | Landing Length (in)   | N/A  | N/A                    | DWS Provided?               | N/A  |
| N/A | Landing Width (in)    | N/A  | N/A                    | DWS Contrast?               | N/A  |
| N/A | Landing Slope (%)     | N/A  | N/A                    | DWS Length (in)             | N/A  |
| N/A | Landing X Slope (%)   | N/A  | N/A                    | DWS Full Width?             | N/A  |
| N/A | Landing Curb? (Y/N)   | N/A  | N/A                    | DWS Offset (in)             | N/A  |
| N/A | Shared Landing?       | N/A  |                        |                             |      |
| N/A | Gutter Ponding?       | N/A  | N/A                    | Gutter Slope (%)            | N/A  |
| N/A | Gutter Lip Ht (in)    | N/A  | N/A                    | Gutter X Slope (%)          | N/A  |
| N/A | Painted X Walk1?      | No   | N/A                    | Painted X Walk2?            | No   |
|     | X Walk 1 Direction    | To E |                        | X Walk 2 Direction          | To N |
|     | X Walk 1 Width (in)   | N/A  |                        | X Walk 2 Width (in)         | N/A  |
|     | X Walk 1 Slope (%)    | 2.5  |                        | X Walk 2 Slope (%)          | 2.6  |
|     | X Walk 1 X Slope (%)  | 2.6  |                        | X Walk 2 X Slope (%)        | 0.8  |
| N/A | Ramp inside XWalk1?   | N/A  | N/A                    | Ramp inside XWalk2?         | N/A  |
|     | Road Slope (%)        | 3.2  |                        | Clear Space?                | N/A  |
|     | Road X Slope (%)      | 2.7  | N/A                    | Clear Space to XWalk (in)   | N/A  |
| N/A | Any Obstructions?     | N/A  | N/A                    | Storm Grate/Utility Hazard? | N/A  |
|     | Obstruction Type      |      |                        | Storm Grate/Utility Type    |      |
|     |                       | N/A  | l                      |                             | N/A  |
|     |                       |      | Yes                    | Surface Condition? (G/P)    | Good |
|     |                       |      | No                     | Curb Slope (%)              | 6.7  |