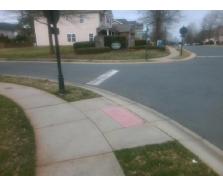

## **Access Compliance Report Public Rights-of-Way** (Curb Ramps)

Intersection ID: 47584 Main Street: GLENBURN LN **Cross Street: EVANTON LOCH RD** Location: SW **ADA ID: B4C5BB268F6E** Ramp Type: BlendTrans1 Initial Pass/Fail: Fail **Overall Compliance: No Severity Score:** 1.25

## Field Measurements/Component Compliance

Street 1 Name Stop Condition-Street 1 Street 2 Name Stop Condition-Street 2

**GLENBURN LN** StopSign **EVANTON LOCH RD** StopSign

Possible Solutions: **Remove & Replace Curb Ramp With** Two New Directional Ramps or Equivalent. Surveyor Notes: N/A PROW/ADA: Not Found, R304.5.3

Total Cost: 3200.00

|     |                       | Data | Compliance Description |                             | Data |
|-----|-----------------------|------|------------------------|-----------------------------|------|
| N/A | Ramp Length (in)      | 47.0 | Yes                    | BlendTrans Slope (%)        | 4.7  |
| Yes | Ramp Width (in)       | 48.0 | No                     | BlendTrans XSlope (%)       | 4.6  |
| N/A | Flare Type LT         | N/A  | N/A                    | Flare Type RT               | N/A  |
| N/A | Flare Slope LT (%)    | N/A  | N/A                    | Flare Slope RT (%)          | N/A  |
| N/A | Flare Traversable LT? | N/A  | N/A                    | Flare Traversable RT?       | N/A  |
| N/A | Landing Length (in)   | N/A  | N/A                    | DWS Provided?               | N/A  |
| N/A | Landing Width (in)    | N/A  | N/A                    | DWS Contrast?               | N/A  |
| N/A | Landing Slope (%)     | N/A  | N/A                    | DWS Length (in)             | N/A  |
| N/A | Landing X Slope (%)   | N/A  | N/A                    | DWS Full Width?             | N/A  |
| N/A | Landing Curb? (Y/N)   | N/A  | N/A                    | DWS Offset (in)             | N/A  |
| N/A | Shared Landing?       | N/A  |                        |                             |      |
| N/A | Gutter Ponding?       | N/A  | N/A                    | Gutter Slope (%)            | N/A  |
| N/A | Gutter Lip Ht (in)    | N/A  | N/A                    | Gutter X Slope (%)          | N/A  |
| N/A | Painted X Walk1?      | No   | N/A                    | Painted X Walk2?            | No   |
|     | X Walk 1 Direction    | To E |                        | X Walk 2 Direction          | To N |
|     | X Walk 1 Width (in)   | N/A  |                        | X Walk 2 Width (in)         | N/A  |
|     | X Walk 1 Slope (%)    | 2.5  |                        | X Walk 2 Slope (%)          | 2.6  |
|     | X Walk 1 X Slope (%)  | 2.6  |                        | X Walk 2 X Slope (%)        | 0.8  |
| N/A | Ramp inside XWalk1?   | N/A  | N/A                    | Ramp inside XWalk2?         | N/A  |
|     | Road Slope (%)        | 3.2  |                        | Clear Space?                | N/A  |
|     | Road X Slope (%)      | 2.7  | N/A                    | Clear Space to XWalk (in)   | N/A  |
| N/A | Any Obstructions?     | N/A  | N/A                    | Storm Grate/Utility Hazard? | N/A  |
|     | Obstruction Type      |      |                        | Storm Grate/Utility Type    |      |
|     |                       | N/A  | l                      |                             | N/A  |
|     |                       |      | Yes                    | Surface Condition? (G/P)    | Good |
|     |                       |      | No                     | Curb Slope (%)              | 6.7  |