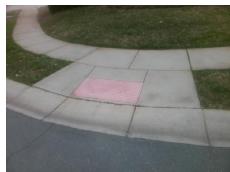

## **Access Compliance Report Public Rights-of-Way** (Curb Ramps)

Intersection ID: 47584 Main Street: GLENBURN LN **Cross Street: EVANTON LOCH RD** Location: SW **ADA ID: B4C5BB268F6E** Ramp Type: BlendTrans1 Initial Pass/Fail: Fail **Overall Compliance: No Severity Score:** 1.25

## Field Measurements/Component Compliance

Street 1 Name Stop Condition-Street 1 Street 2 Name Stop Condition-Street 2

**GLENBURN LN** StopSign **EVANTON LOCH RD** StopSign

Possible Solutions: **Remove & Replace Curb Ramp With** Two New Directional Ramps or Equivalent. Surveyor Notes: N/A PROW/ADA: Not Found, R304.5.3

Total Cost: 3200.00

|     |                       | Data | Compliance Description |                             | Data |
|-----|-----------------------|------|------------------------|-----------------------------|------|
| N/A | Ramp Length (in)      | 47.0 | Yes                    | BlendTrans Slope (%)        | 4.7  |
| Yes | Ramp Width (in)       | 48.0 | No                     | BlendTrans XSlope (%)       | 4.6  |
| N/A | Flare Type LT         | N/A  | N/A                    | Flare Type RT               | N/A  |
| N/A | Flare Slope LT (%)    | N/A  | N/A                    | Flare Slope RT (%)          | N/A  |
| N/A | Flare Traversable LT? | N/A  | N/A                    | Flare Traversable RT?       | N/A  |
| N/A | Landing Length (in)   | N/A  | N/A                    | DWS Provided?               | N/A  |
| N/A | Landing Width (in)    | N/A  | N/A                    | DWS Contrast?               | N/A  |
| N/A | Landing Slope (%)     | N/A  | N/A                    | DWS Length (in)             | N/A  |
| N/A | Landing X Slope (%)   | N/A  | N/A                    | DWS Full Width?             | N/A  |
| N/A | Landing Curb? (Y/N)   | N/A  | N/A                    | DWS Offset (in)             | N/A  |
| N/A | Shared Landing?       | N/A  |                        |                             |      |
| N/A | Gutter Ponding?       | N/A  | N/A                    | Gutter Slope (%)            | N/A  |
| N/A | Gutter Lip Ht (in)    | N/A  | N/A                    | Gutter X Slope (%)          | N/A  |
| N/A | Painted X Walk1?      | No   | N/A                    | Painted X Walk2?            | No   |
|     | X Walk 1 Direction    | To E |                        | X Walk 2 Direction          | To N |
|     | X Walk 1 Width (in)   | N/A  |                        | X Walk 2 Width (in)         | N/A  |
|     | X Walk 1 Slope (%)    | 2.5  |                        | X Walk 2 Slope (%)          | 2.6  |
|     | X Walk 1 X Slope (%)  | 2.6  |                        | X Walk 2 X Slope (%)        | 0.8  |
| N/A | Ramp inside XWalk1?   | N/A  | N/A                    | Ramp inside XWalk2?         | N/A  |
|     | Road Slope (%)        | 3.2  |                        | Clear Space?                | N/A  |
|     | Road X Slope (%)      | 2.7  | N/A                    | Clear Space to XWalk (in)   | N/A  |
| N/A | Any Obstructions?     | N/A  | N/A                    | Storm Grate/Utility Hazard? | N/A  |
|     | Obstruction Type      |      |                        | Storm Grate/Utility Type    |      |
|     |                       | N/A  | l                      |                             | N/A  |
|     |                       |      | Yes                    | Surface Condition? (G/P)    | Good |
|     |                       |      | No                     | Curb Slope (%)              | 6.7  |