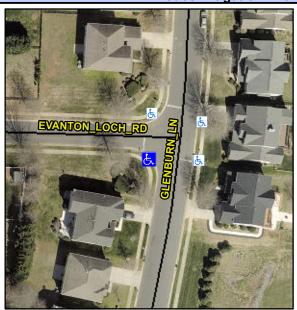

## **Access Compliance Report Public Rights-of-Way** (Curb Ramps)

Intersection ID: 47584 Main Street: GLENBURN LN **Cross Street: EVANTON LOCH RD** Location: SW **ADA ID: B4C5BB268F6E** Ramp Type: BlendTrans1 Initial Pass/Fail: Fail **Overall Compliance: No Severity Score:** 1.25

## Field Measurements/Component Compliance

Street 1 Name Stop Condition-Street 1 Street 2 Name Stop Condition-Street 2

**GLENBURN LN** StopSign **EVANTON LOCH RD** StopSign

Possible Solutions: **Remove & Replace Curb Ramp With** Two New Directional Ramps or Equivalent. Surveyor Notes: N/A PROW/ADA: Not Found, R304.5.3