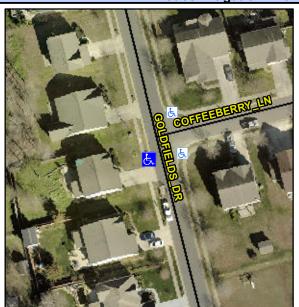

## Access Compliance Report Public Rights-of-Way (Curb Ramps)

Intersection ID: 46697 Main Street: GOLDFIELDS\_DR Cross Street: COFFEEBERRY\_LN Location: SW

ADA ID: B4CCBD511013 Ramp Type: Perp Initial Pass/Fail: Fail Overall Compliance: No Severity Score: 13.75

## Field Measurements/Component Compliance

| Street 1 Name           | GOLDFIELDS DR |
|-------------------------|---------------|
| Stop Condition-Street 2 | None          |
| Street 2 Name           | N/A           |
| Stop Condition-Street 1 | N/A           |