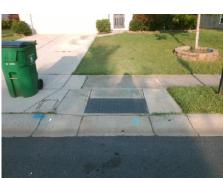

## Access Compliance Report Public Rights-of-Way (Curb Ramps)

Intersection ID: 46697 Main Street: GOLDFIELDS\_DR Cross Street: COFFEEBERRY\_LN Location: SW

ADA ID: B4CCBD511013 Ramp Type: Perp Initial Pass/Fail: Fail Overall Compliance: No Severity Score: 13.75

| Possible Solution             |      |                    | Field Me        |
|-------------------------------|------|--------------------|-----------------|
| Possible Solutions:           | Comp | liance             | Description     |
| Remove & Replace Entire Ramp. | N/A  | Ram                | Length (in)     |
| •                             | Yes  | Ram                | o Width (in)    |
|                               | N/A  | Flare              | Type LT         |
|                               | N/A  | Flare              | Slope LT (%)    |
|                               | N/A  | Flare              | Traversable LT  |
|                               | N/A  | Land               | ing Length (in) |
| Surveyor Notes:               | N/A  | Land               | ing Width (in)  |
| N/A                           | N/A  | Land               | ing Slope (%)   |
|                               | N/A  | Land               | ing X Slope (%  |
|                               | N/A  | Land               | ing Curb? (Y/N  |
|                               | N/A  | Share              | ed Landing?     |
| PROW/ADA:                     | N/A  | Gutte              | er Ponding?     |
| Not Found, R304.2.2           | N/A  | Gutter Lip Ht (in) |                 |
|                               | N/A  | Paint              | ed X Walk1?     |
|                               |      | X Wa               | lk 1 Direction  |
|                               | N/A  | X Wa               | lk 1 Width (in) |
|                               |      | X Wa               | lk 1 Slope (%)  |
|                               |      | X Wa               | lk 1 X Slope (% |
|                               | N/A  | Ram                | o inside XWalk  |
|                               |      | Road               | Slope (%)       |

Total Cost:

N/A

1850.00

| npl         | iance Description     | Data | Compli | iance  | Description           | Data |
|-------------|-----------------------|------|--------|--------|-----------------------|------|
|             | Ramp Length (in)      | 48.0 | No     | Ramp   | Slope (%)             | 8.7  |
|             | Ramp Width (in)       | 48.0 | Yes    | Ramp   | XSlope (%)            | 2.6  |
|             | Flare Type LT         | N/A  | N/A    | Flare  | Type RT               | N/A  |
|             | Flare Slope LT (%)    | N/A  | N/A    | Flare  | Slope RT (%)          | N/A  |
|             | Flare Traversable LT? | N/A  | N/A    | Flare  | Traversable RT?       | N/A  |
|             | Landing Length (in)   | N/A  | N/A    | DWS    | Provided?             | N/A  |
|             | Landing Width (in)    | N/A  | N/A    | DWS    | Contrast?             | N/A  |
|             | Landing Slope (%)     | N/A  | N/A    | DWS    | Length (in)           | N/A  |
|             | Landing X Slope (%)   | N/A  | N/A    | DWS    | Full Width?           | N/A  |
|             | Landing Curb? (Y/N)   | N/A  | N/A    | DWS    | Offset (in)           | N/A  |
|             | Shared Landing?       | N/A  |        |        |                       |      |
|             | Gutter Ponding?       | N/A  | N/A    | Gutte  | r Slope (%)           | N/A  |
|             | Gutter Lip Ht (in)    | N/A  | N/A    | Gutte  | r X Slope (%)         | N/A  |
|             | Painted X Walk1?      | No   | N/A    | Painte | ed X Walk2?           | N/A  |
|             | X Walk 1 Direction    | То Е |        | X Wal  | lk 2 Direction        | N/A  |
|             | X Walk 1 Width (in)   | N/A  | N/A    | X Wal  | lk 2 Width (in)       | N/A  |
|             | X Walk 1 Slope (%)    | 2.9  |        | X Wal  | lk 2 Slope (%)        | N/A  |
|             | X Walk 1 X Slope (%)  | 2.8  |        | X Wal  | lk 2 X Slope (%)      | N/A  |
|             | Ramp inside XWalk1?   | N/A  | N/A    | Ramp   | inside XWalk2?        | N/A  |
|             | Road Slope (%)        | N/A  | N/A    | Clear  | Space?                | N/A  |
|             | Road X Slope (%)      | N/A  | N/A    | Clear  | Space to XWalk (in)   | N/A  |
|             | Any Obstructions?     | N/A  | N/A    | Storm  | Grate/Utility Hazard? | N/A  |
|             | Obstruction Type      |      |        | Storm  | Grate/Utility Type    |      |
|             |                       | N/A  |        |        |                       | N/A  |
|             |                       |      | Yes    | Surfac | ce Condition? (G/P)   | Good |
| The same of | TOTAL SOLITA          |      |        |        |                       |      |