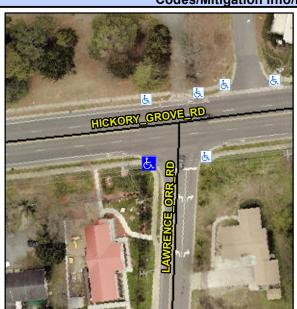

## **Access Compliance Report Public Rights-of-Way** (Curb Ramps)

Intersection ID: 12996 Main Street: HICKORY GROVE RD Cross Street: LAWRENCE ORR RD Location: SW ADA ID: B4CFBC720E9E Ramp Type: PerpDiag Initial Pass/Fail: Fail **Overall Compliance: No Severity Score:** 12.5

## **Codes/Mitigation Info/Possible Solution**

Street 1 Name Stop Condition-Street 2 Street 2 Name Stop Condition-Street 1

LAWRENCE ORR RD StopSign **HICKORY GROVE RD** None

Possible Solutions: Remove & Replace Curb Ramp With Two New Directional Ramps or Equivalent. Surveyor Notes: N/A PROW/ADA: Not Found, R304.2.2