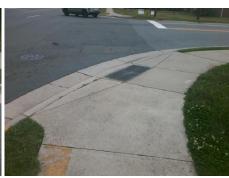

## **Access Compliance Report Public Rights-of-Way** (Curb Ramps)

Intersection ID: 12996 Main Street: HICKORY GROVE RD Cross Street: LAWRENCE ORR RD Location: SW ADA ID: B4CFBC720E9E Ramp Type: PerpDiag Initial Pass/Fail: Fail **Overall Compliance: No Severity Score:** 12.5

Total Cost: 3200.00

| Field Measurements/Component Compliance |                       |      |      |                             |      |
|-----------------------------------------|-----------------------|------|------|-----------------------------|------|
| Compliance Description                  |                       | Data | Comp | liance Description          | Data |
| N/A                                     | Ramp Length (in)      | 70.0 | No   | Ramp Slope (%)              | 9.2  |
| Yes                                     | Ramp Width (in)       | 48.0 | Yes  | Ramp XSlope (%)             | 1.9  |
| N/A                                     | Flare Type LT         | N/A  | N/A  | Flare Type RT               | N/A  |
| N/A                                     | Flare Slope LT (%)    | N/A  | N/A  | Flare Slope RT (%)          | N/A  |
| N/A                                     | Flare Traversable LT? | N/A  | N/A  | Flare Traversable RT?       | N/A  |
| N/A                                     | Landing Length (in)   | N/A  | N/A  | DWS Provided?               | N/A  |
| N/A                                     | Landing Width (in)    | N/A  | N/A  | DWS Contrast?               | N/A  |
| N/A                                     | Landing Slope (%)     | N/A  | N/A  | DWS Length (in)             | N/A  |
| N/A                                     | Landing X Slope (%)   | N/A  | N/A  | DWS Full Width?             | N/A  |
| N/A                                     | Landing Curb? (Y/N)   | N/A  | N/A  | DWS Offset (in)             | N/A  |
| N/A                                     | Shared Landing?       | N/A  |      |                             |      |
| N/A                                     | Gutter Ponding?       | N/A  | N/A  | Gutter Slope (%)            | N/A  |
| N/A                                     | Gutter Lip Ht (in)    | N/A  | N/A  | Gutter X Slope (%)          | N/A  |
| N/A                                     | Painted X Walk1?      | No   | N/A  | Painted X Walk2?            | No   |
|                                         | X Walk 1 Direction    | To E |      | X Walk 2 Direction          | To N |
| N/A                                     | X Walk 1 Width (in)   | N/A  | N/A  | X Walk 2 Width (in)         | N/A  |
|                                         | X Walk 1 Slope (%)    | 0.9  |      | X Walk 2 Slope (%)          | 1.5  |
|                                         | X Walk 1 X Slope (%)  | 0.6  |      | X Walk 2 X Slope (%)        | 2.1  |
| N/A                                     | Ramp inside XWalk1?   | N/A  | N/A  | Ramp inside XWalk2?         | N/A  |
|                                         | Road Slope (%)        | 0.4  | N/A  | Clear Space?                | N/A  |
|                                         | Road X Slope (%)      | 1.1  | N/A  | Clear Space to XWalk (in)   | N/A  |
| N/A                                     | Any Obstructions?     | N/A  | N/A  | Storm Grate/Utility Hazard? | N/A  |
|                                         | Obstruction Type      |      |      | Storm Grate/Utility Type    |      |
|                                         |                       | N/A  |      |                             | N/A  |
|                                         |                       |      | Yes  | Surface Condition? (G/P)    | Good |