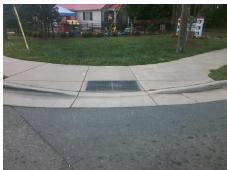

## **Access Compliance Report Public Rights-of-Way** (Curb Ramps)

Intersection ID: 12996 Main Street: HICKORY GROVE RD Cross Street: LAWRENCE ORR RD Location: SW ADA ID: B4CFBC720E9E Ramp Type: PerpDiag Initial Pass/Fail: Fail **Overall Compliance: No Severity Score:** 12.5

Total Cost: 3200.00

| Field Measurements/Component Compliance |                       |      |      |                             |      |
|-----------------------------------------|-----------------------|------|------|-----------------------------|------|
| Compliance Description                  |                       | Data | Comp | liance Description          | Data |
| N/A                                     | Ramp Length (in)      | 70.0 | No   | Ramp Slope (%)              | 9.2  |
| Yes                                     | Ramp Width (in)       | 48.0 | Yes  | Ramp XSlope (%)             | 1.9  |
| N/A                                     | Flare Type LT         | N/A  | N/A  | Flare Type RT               | N/A  |
| N/A                                     | Flare Slope LT (%)    | N/A  | N/A  | Flare Slope RT (%)          | N/A  |
| N/A                                     | Flare Traversable LT? | N/A  | N/A  | Flare Traversable RT?       | N/A  |
| N/A                                     | Landing Length (in)   | N/A  | N/A  | DWS Provided?               | N/A  |
| N/A                                     | Landing Width (in)    | N/A  | N/A  | DWS Contrast?               | N/A  |
| N/A                                     | Landing Slope (%)     | N/A  | N/A  | DWS Length (in)             | N/A  |
| N/A                                     | Landing X Slope (%)   | N/A  | N/A  | DWS Full Width?             | N/A  |
| N/A                                     | Landing Curb? (Y/N)   | N/A  | N/A  | DWS Offset (in)             | N/A  |
| N/A                                     | Shared Landing?       | N/A  |      |                             |      |
| N/A                                     | Gutter Ponding?       | N/A  | N/A  | Gutter Slope (%)            | N/A  |
| N/A                                     | Gutter Lip Ht (in)    | N/A  | N/A  | Gutter X Slope (%)          | N/A  |
| N/A                                     | Painted X Walk1?      | No   | N/A  | Painted X Walk2?            | No   |
|                                         | X Walk 1 Direction    | To E |      | X Walk 2 Direction          | To N |
| N/A                                     | X Walk 1 Width (in)   | N/A  | N/A  | X Walk 2 Width (in)         | N/A  |
|                                         | X Walk 1 Slope (%)    | 0.9  |      | X Walk 2 Slope (%)          | 1.5  |
|                                         | X Walk 1 X Slope (%)  | 0.6  |      | X Walk 2 X Slope (%)        | 2.1  |
| N/A                                     | Ramp inside XWalk1?   | N/A  | N/A  | Ramp inside XWalk2?         | N/A  |
|                                         | Road Slope (%)        | 0.4  | N/A  | Clear Space?                | N/A  |
|                                         | Road X Slope (%)      | 1.1  | N/A  | Clear Space to XWalk (in)   | N/A  |
| N/A                                     | Any Obstructions?     | N/A  | N/A  | Storm Grate/Utility Hazard? | N/A  |
|                                         | Obstruction Type      |      |      | Storm Grate/Utility Type    |      |
|                                         |                       | N/A  |      |                             | N/A  |
|                                         |                       |      | Yes  | Surface Condition? (G/P)    | Good |