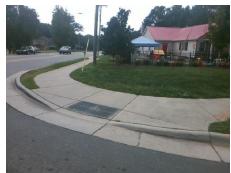

## **Access Compliance Report Public Rights-of-Way** (Curb Ramps)

Intersection ID: 12996 Main Street: HICKORY GROVE RD Cross Street: LAWRENCE ORR RD Location: SW ADA ID: B4CFBC720E9E Ramp Type: PerpDiag Initial Pass/Fail: Fail **Overall Compliance: No Severity Score:** 12.5

Total Cost: 3200.00

| Field Measurements/Component Compliance |                       |      |      |                             |      |
|-----------------------------------------|-----------------------|------|------|-----------------------------|------|
| Compliance Description                  |                       | Data | Comp | liance Description          | Data |
| N/A                                     | Ramp Length (in)      | 70.0 | No   | Ramp Slope (%)              | 9.2  |
| Yes                                     | Ramp Width (in)       | 48.0 | Yes  | Ramp XSlope (%)             | 1.9  |
| N/A                                     | Flare Type LT         | N/A  | N/A  | Flare Type RT               | N/A  |
| N/A                                     | Flare Slope LT (%)    | N/A  | N/A  | Flare Slope RT (%)          | N/A  |
| N/A                                     | Flare Traversable LT? | N/A  | N/A  | Flare Traversable RT?       | N/A  |
| N/A                                     | Landing Length (in)   | N/A  | N/A  | DWS Provided?               | N/A  |
| N/A                                     | Landing Width (in)    | N/A  | N/A  | DWS Contrast?               | N/A  |
| N/A                                     | Landing Slope (%)     | N/A  | N/A  | DWS Length (in)             | N/A  |
| N/A                                     | Landing X Slope (%)   | N/A  | N/A  | DWS Full Width?             | N/A  |
| N/A                                     | Landing Curb? (Y/N)   | N/A  | N/A  | DWS Offset (in)             | N/A  |
| N/A                                     | Shared Landing?       | N/A  |      |                             |      |
| N/A                                     | Gutter Ponding?       | N/A  | N/A  | Gutter Slope (%)            | N/A  |
| N/A                                     | Gutter Lip Ht (in)    | N/A  | N/A  | Gutter X Slope (%)          | N/A  |
| N/A                                     | Painted X Walk1?      | No   | N/A  | Painted X Walk2?            | No   |
|                                         | X Walk 1 Direction    | To E |      | X Walk 2 Direction          | To N |
| N/A                                     | X Walk 1 Width (in)   | N/A  | N/A  | X Walk 2 Width (in)         | N/A  |
|                                         | X Walk 1 Slope (%)    | 0.9  |      | X Walk 2 Slope (%)          | 1.5  |
|                                         | X Walk 1 X Slope (%)  | 0.6  |      | X Walk 2 X Slope (%)        | 2.1  |
| N/A                                     | Ramp inside XWalk1?   | N/A  | N/A  | Ramp inside XWalk2?         | N/A  |
|                                         | Road Slope (%)        | 0.4  | N/A  | Clear Space?                | N/A  |
|                                         | Road X Slope (%)      | 1.1  | N/A  | Clear Space to XWalk (in)   | N/A  |
| N/A                                     | Any Obstructions?     | N/A  | N/A  | Storm Grate/Utility Hazard? | N/A  |
|                                         | Obstruction Type      |      |      | Storm Grate/Utility Type    |      |
|                                         |                       | N/A  |      |                             | N/A  |
|                                         |                       |      | Yes  | Surface Condition? (G/P)    | Good |