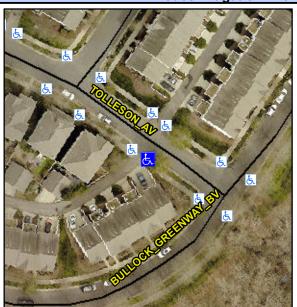

Intersection ID: 10039791 Main Street: TOLLESON AV Cross Street: N/A Location: SW Initial Pass/Fail: Fail **Overall Compliance: No** ADA ID: B4D2269F3614 Ramp Type: PerpDiag Severity Score: 13.75

**Codes/Mitigation Info/Possible Solution** 

Flare Traversable LT?

Flare Type LT

**TOLLESON AV** Street 1 Name Stop Condition-Street 2 None N/A Street 2 Name Stop Condition-Street 1 None Possible Solutions: Compliance Description N/A Remove & Replace Curb Ramp With Two New Directional Ramps or Equivalent. Surveyor Notes: N/A PROW/ADA: Not Found, R304.2.2, R304.5.3