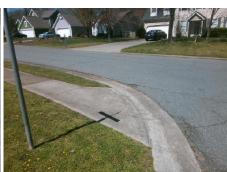

## Access Compliance Report Public Rights-of-Way (Curb Ramps)

Intersection ID: 24700 Main Street: HARLEQUIN\_DR Cross Street: WHISTLING\_DUCK\_CT Location: SW

ADA ID: B4D9721F9ECC Ramp Type: Directional1 Initial Pass/Fail: Fail Overall Compliance: No Severity Score: 21.25

Total Cost:

1600.00

| Field Measurements/Component Compliance |                       |       |       |                             |      |  |  |  |
|-----------------------------------------|-----------------------|-------|-------|-----------------------------|------|--|--|--|
| Compl                                   | iance Description     | Data  | Compl | liance Description          | Data |  |  |  |
| N/A                                     | Ramp Length (in)      | 62.0  | N/A   | Grade Break?                | N/A  |  |  |  |
| No                                      | Ramp Width (in)       | 43.0  | N/A   | Grade Break Slope (%)       | 0.0  |  |  |  |
| Yes                                     | Ramp Slope (%)        | 5.0   | N/A   | Grade Break XSlope (%)      | 0.0  |  |  |  |
| No                                      | Ramp XSlope (%)       | 5.8   |       |                             |      |  |  |  |
| N/A                                     | Flare Type LT         | N/A   | N/A   | Flare Type RT               | N/A  |  |  |  |
| N/A                                     | Flare Slope LT (%)    | N/A   | N/A   | Flare Slope RT (%)          | 0.0  |  |  |  |
| N/A                                     | Flare Traversable LT? | N/A   | N/A   | Flare Traversable RT?       | N/A  |  |  |  |
| N/A                                     | Landing Length (in)   | 0.0   | N/A   | DWS Provided?               | N/A  |  |  |  |
| N/A                                     | Landing Width (in)    | 0.0   | N/A   | DWS Contrast?               | N/A  |  |  |  |
| N/A                                     | Landing Slope (%)     | 0.0   | N/A   | DWS Length (in)             | N/A  |  |  |  |
| N/A                                     | Landing X Slope (%)   | 0.0   | N/A   | DWS Full Width?             | N/A  |  |  |  |
| N/A                                     | Landing Curb? (Y/N)   | N/A   | N/A   | DWS Offset LT (in)          | N/A  |  |  |  |
| N/A                                     | Shared Landing?       | N/A   | N/A   | DWS Offset RT (in)          | N/A  |  |  |  |
| N/A                                     | Gutter Ponding?       | 0.0   | N/A   | Gutter Slope (%)            | N/A  |  |  |  |
| N/A                                     | Gutter Lip Ht (in)    | 0.0   | N/A   | Gutter X Slope (%)          | N/A  |  |  |  |
| N/A                                     | Painted X Walk1?      | No    |       | Road Slope (%)              | 1.0  |  |  |  |
|                                         | X Walk 1 Direction    | To NE |       | Road X Slope (%)            | 2.8  |  |  |  |
|                                         | X Walk 1 Width (in)   | N/A   |       | Clear Space?                | N/A  |  |  |  |
|                                         | X Walk 1 Slope (%)    | 1.0   | N/A   | Clear Space to XWalk (in)   | N/A  |  |  |  |
|                                         | X Walk 1 X Slope (%)  | 2.8   | N/A   | Storm Grate/Utility Hazard? | N/A  |  |  |  |
| N/A                                     | Ramp inside XWalk1?   | N/A   |       | Storm Grate/Utility Type    |      |  |  |  |
| N/A                                     | Any Obstructions?     | N/A   |       |                             | N/A  |  |  |  |
|                                         | Obstruction Type      |       | Yes   | Surface Condition? (G/P)    | Good |  |  |  |
|                                         |                       | N/A   | N/A   | Curb Slope (%)              | 16.8 |  |  |  |