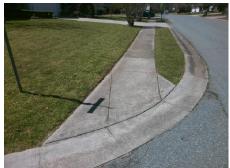

## Access Compliance Report Public Rights-of-Way (Curb Ramps)

Intersection ID: 24700 Main Street: HARLEQUIN\_DR Cross Street: WHISTLING\_DUCK\_CT Location: SW

ADA ID: B4D9721F9ECC Ramp Type: Directional1 Initial Pass/Fail: Fail Overall Compliance: No Severity Score: 21.25

Total Cost:

1600.00

| Field Measurements/Component Compliance |                       |       |       |                             |      |  |  |  |
|-----------------------------------------|-----------------------|-------|-------|-----------------------------|------|--|--|--|
| Compl                                   | iance Description     | Data  | Compl | liance Description          | Data |  |  |  |
| N/A                                     | Ramp Length (in)      | 62.0  | N/A   | Grade Break?                | N/A  |  |  |  |
| No                                      | Ramp Width (in)       | 43.0  | N/A   | Grade Break Slope (%)       | 0.0  |  |  |  |
| Yes                                     | Ramp Slope (%)        | 5.0   | N/A   | Grade Break XSlope (%)      | 0.0  |  |  |  |
| No                                      | Ramp XSlope (%)       | 5.8   |       |                             |      |  |  |  |
| N/A                                     | Flare Type LT         | N/A   | N/A   | Flare Type RT               | N/A  |  |  |  |
| N/A                                     | Flare Slope LT (%)    | N/A   | N/A   | Flare Slope RT (%)          | 0.0  |  |  |  |
| N/A                                     | Flare Traversable LT? | N/A   | N/A   | Flare Traversable RT?       | N/A  |  |  |  |
| N/A                                     | Landing Length (in)   | 0.0   | N/A   | DWS Provided?               | N/A  |  |  |  |
| N/A                                     | Landing Width (in)    | 0.0   | N/A   | DWS Contrast?               | N/A  |  |  |  |
| N/A                                     | Landing Slope (%)     | 0.0   | N/A   | DWS Length (in)             | N/A  |  |  |  |
| N/A                                     | Landing X Slope (%)   | 0.0   | N/A   | DWS Full Width?             | N/A  |  |  |  |
| N/A                                     | Landing Curb? (Y/N)   | N/A   | N/A   | DWS Offset LT (in)          | N/A  |  |  |  |
| N/A                                     | Shared Landing?       | N/A   | N/A   | DWS Offset RT (in)          | N/A  |  |  |  |
| N/A                                     | Gutter Ponding?       | 0.0   | N/A   | Gutter Slope (%)            | N/A  |  |  |  |
| N/A                                     | Gutter Lip Ht (in)    | 0.0   | N/A   | Gutter X Slope (%)          | N/A  |  |  |  |
| N/A                                     | Painted X Walk1?      | No    |       | Road Slope (%)              | 1.0  |  |  |  |
|                                         | X Walk 1 Direction    | To NE |       | Road X Slope (%)            | 2.8  |  |  |  |
|                                         | X Walk 1 Width (in)   | N/A   |       | Clear Space?                | N/A  |  |  |  |
|                                         | X Walk 1 Slope (%)    | 1.0   | N/A   | Clear Space to XWalk (in)   | N/A  |  |  |  |
|                                         | X Walk 1 X Slope (%)  | 2.8   | N/A   | Storm Grate/Utility Hazard? | N/A  |  |  |  |
| N/A                                     | Ramp inside XWalk1?   | N/A   |       | Storm Grate/Utility Type    |      |  |  |  |
| N/A                                     | Any Obstructions?     | N/A   |       |                             | N/A  |  |  |  |
|                                         | Obstruction Type      |       | Yes   | Surface Condition? (G/P)    | Good |  |  |  |
|                                         |                       | N/A   | N/A   | Curb Slope (%)              | 16.8 |  |  |  |