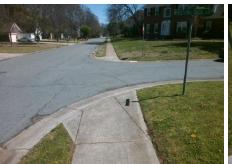

## Access Compliance Report Public Rights-of-Way (Curb Ramps)

Intersection ID: 24700 Main Street: HARLEQUIN\_DR Cross Street: WHISTLING\_DUCK\_CT Location: SW

ADA ID: B4D9721F9ECC Ramp Type: Directional1 Initial Pass/Fail: Fail Overall Compliance: No Severity Score: 21.25

Total Cost:

1600.00

| Field Measurements/Component Compliance |                       |       |       |                             |      |  |  |  |
|-----------------------------------------|-----------------------|-------|-------|-----------------------------|------|--|--|--|
| Compl                                   | iance Description     | Data  | Compl | liance Description          | Data |  |  |  |
| N/A                                     | Ramp Length (in)      | 62.0  | N/A   | Grade Break?                | N/A  |  |  |  |
| No                                      | Ramp Width (in)       | 43.0  | N/A   | Grade Break Slope (%)       | 0.0  |  |  |  |
| Yes                                     | Ramp Slope (%)        | 5.0   | N/A   | Grade Break XSlope (%)      | 0.0  |  |  |  |
| No                                      | Ramp XSlope (%)       | 5.8   |       |                             |      |  |  |  |
| N/A                                     | Flare Type LT         | N/A   | N/A   | Flare Type RT               | N/A  |  |  |  |
| N/A                                     | Flare Slope LT (%)    | N/A   | N/A   | Flare Slope RT (%)          | 0.0  |  |  |  |
| N/A                                     | Flare Traversable LT? | N/A   | N/A   | Flare Traversable RT?       | N/A  |  |  |  |
| N/A                                     | Landing Length (in)   | 0.0   | N/A   | DWS Provided?               | N/A  |  |  |  |
| N/A                                     | Landing Width (in)    | 0.0   | N/A   | DWS Contrast?               | N/A  |  |  |  |
| N/A                                     | Landing Slope (%)     | 0.0   | N/A   | DWS Length (in)             | N/A  |  |  |  |
| N/A                                     | Landing X Slope (%)   | 0.0   | N/A   | DWS Full Width?             | N/A  |  |  |  |
| N/A                                     | Landing Curb? (Y/N)   | N/A   | N/A   | DWS Offset LT (in)          | N/A  |  |  |  |
| N/A                                     | Shared Landing?       | N/A   | N/A   | DWS Offset RT (in)          | N/A  |  |  |  |
| N/A                                     | Gutter Ponding?       | 0.0   | N/A   | Gutter Slope (%)            | N/A  |  |  |  |
| N/A                                     | Gutter Lip Ht (in)    | 0.0   | N/A   | Gutter X Slope (%)          | N/A  |  |  |  |
| N/A                                     | Painted X Walk1?      | No    |       | Road Slope (%)              | 1.0  |  |  |  |
|                                         | X Walk 1 Direction    | To NE |       | Road X Slope (%)            | 2.8  |  |  |  |
|                                         | X Walk 1 Width (in)   | N/A   |       | Clear Space?                | N/A  |  |  |  |
|                                         | X Walk 1 Slope (%)    | 1.0   | N/A   | Clear Space to XWalk (in)   | N/A  |  |  |  |
|                                         | X Walk 1 X Slope (%)  | 2.8   | N/A   | Storm Grate/Utility Hazard? | N/A  |  |  |  |
| N/A                                     | Ramp inside XWalk1?   | N/A   |       | Storm Grate/Utility Type    |      |  |  |  |
| N/A                                     | Any Obstructions?     | N/A   |       |                             | N/A  |  |  |  |
|                                         | Obstruction Type      |       | Yes   | Surface Condition? (G/P)    | Good |  |  |  |
|                                         |                       | N/A   | N/A   | Curb Slope (%)              | 16.8 |  |  |  |