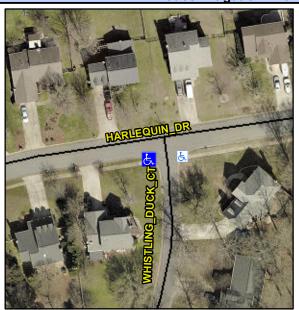

## Access Compliance Report Public Rights-of-Way (Curb Ramps)

Intersection ID: 24700 Main Street: HARLEQUIN\_DR Cross Street: WHISTLING\_DUCK\_CT Location: SW

ADA ID: B4D9721F9ECC Ramp Type: Directional1 Initial Pass/Fail: Fail Overall Compliance: No Severity Score: 21.25