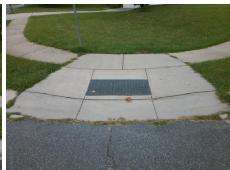

Total Cost: \$ 1850.00

Compliance Description Data Compliance Description Data No N/A Ramp Length (in) 48.0 Ramp Slope (%) 10.0 No Ramp XSlope (%) Yes Ramp Width (in) 48.0 6.2 N/A N/A Flare Type LT N/A Flare Type RT N/A N/A N/A N/A Flare Slope RT (%) N/A Flare Slope LT (%) N/A Flare Traversable LT? N/A N/A Flare Traversable RT? N/A N/A N/A N/A DWS Provided? N/A Landing Length (in) N/A Landing Width (in) N/A N/A **DWS Contrast?** N/A N/A N/A N/A Landing Slope (%) DWS Length (in) N/A N/A Landing X Slope (%) N/A N/A DWS Full Width? N/A N/A Landing Curb? (Y/N) N/A N/A DWS Offset (in) N/A N/A N/A Shared Landing? N/A **Gutter Ponding?** N/A N/A Gutter Slope (%) N/A N/A Gutter Lip Ht (in) N/A N/A Gutter X Slope (%) N/A N/A Painted X Walk1? No N/A Painted X Walk2? N/A X Walk 1 Direction To NE X Walk 2 Direction N/A N/A N/A X Walk 1 Width (in) X Walk 2 Width (in) N/A X Walk 1 Slope (%) 4.5 X Walk 2 Slope (%) N/A X Walk 1 X Slope (%) 2.3 X Walk 2 X Slope (%) N/A N/A N/A N/A Ramp inside XWalk2? Ramp inside XWalk1? N/A Road Slope (%) N/A N/A Clear Space? N/A N/A Road X Slope (%) N/A Clear Space to XWalk (in) N/A N/A N/A Any Obstructions? N/A Storm Grate/Utility Hazard? N/A **Obstruction Type** Storm Grate/Utility Type N/A N/A

Yes

Surface Condition? (G/P)

Good