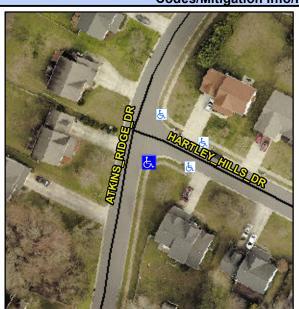

## Access Compliance Report Public Rights-of-Way (Curb Ramps)

Intersection ID: 6114 Main Street: ATKINS\_RIDGE\_DR Cross Street: HARTLEY\_HILLS\_DR Location: S

ADA ID: B4D992012DAD Ramp Type: Perp Initial Pass/Fail: Fail Overall Compliance: No Severity Score: 25

## Field Measurements/Component Compliance

Street 1 Name HARTLEY HILLS DR
Stop Condition-Street 2 StopSign
Street 2 Name N/A
Stop Condition-Street 1 N/A

Possible Solutions:

Remove & Replace Entire Ramp.

N
N
N
N
Surveyor Notes:
N/A
N
PROW/ADA:
R304.2.2, R304.5.3
N