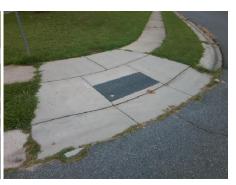

Total Cost: \$ 1850.00

Compliance Description Data Compliance Description Data No N/A Ramp Length (in) 48.0 Ramp Slope (%) 10.0 No Ramp XSlope (%) Yes Ramp Width (in) 48.0 6.2 N/A N/A Flare Type LT N/A Flare Type RT N/A N/A N/A N/A Flare Slope RT (%) N/A Flare Slope LT (%) N/A Flare Traversable LT? N/A N/A Flare Traversable RT? N/A N/A N/A N/A DWS Provided? N/A Landing Length (in) N/A Landing Width (in) N/A N/A **DWS Contrast?** N/A N/A N/A N/A Landing Slope (%) DWS Length (in) N/A N/A Landing X Slope (%) N/A N/A DWS Full Width? N/A N/A Landing Curb? (Y/N) N/A N/A DWS Offset (in) N/A N/A N/A Shared Landing? N/A **Gutter Ponding?** N/A N/A Gutter Slope (%) N/A N/A Gutter Lip Ht (in) N/A N/A Gutter X Slope (%) N/A N/A Painted X Walk1? No N/A Painted X Walk2? N/A X Walk 1 Direction To NE X Walk 2 Direction N/A N/A N/A X Walk 1 Width (in) X Walk 2 Width (in) N/A X Walk 1 Slope (%) 4.5 X Walk 2 Slope (%) N/A X Walk 1 X Slope (%) 2.3 X Walk 2 X Slope (%) N/A N/A N/A N/A Ramp inside XWalk2? Ramp inside XWalk1? N/A Road Slope (%) N/A N/A Clear Space? N/A N/A Road X Slope (%) N/A Clear Space to XWalk (in) N/A N/A N/A Any Obstructions? N/A Storm Grate/Utility Hazard? N/A **Obstruction Type** Storm Grate/Utility Type N/A N/A

Yes

Surface Condition? (G/P)

Good