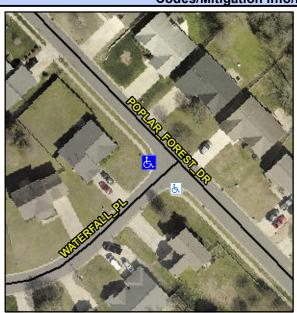

## Access Compliance Report Public Rights-of-Way (Curb Ramps)

Intersection ID: 21685 Main Street: POPLAR\_FOREST\_DR Cross Street: WATERFALL\_PL Location: NW

ADA ID: B4D99F416B0A Ramp Type: PerpDiag Initial Pass/Fail: Fail Overall Compliance: No Severity Score: 8.75

## Field Measurements/Component Compliance

Street 1 Name
Stop Condition-Street 2
Street 2 Name
Stop Condition-Street 1

WATERFALL PL StopSign POPLAR FOREST DR None Possible Solutions:

Remove & Replace Curb Ramp With
Two New Directional Ramps or
Equivalent.