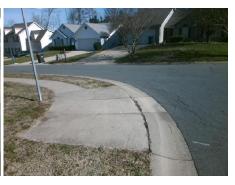

## Field Measurements/Component Compliance

Street 1 Name
Stop Condition-Street 2
Street 2 Name
Stop Condition-Street 1

WATERFALL PL StopSign POPLAR FOREST DR None Possible Solutions:

Remove & Replace Curb Ramp With
Two New Directional Ramps or
Equivalent.

Surveyor Notes:

N/A

PROW/ADA:

R304.5.1

Total Cost: \$ 3200.00

| Field Measurements/Component Compilance |                       |       |                        |                             |       |
|-----------------------------------------|-----------------------|-------|------------------------|-----------------------------|-------|
| Compliance Description                  |                       | Data  | Compliance Description |                             | Data  |
| N/A                                     | Ramp Length (in)      | 93.0  | Yes                    | Ramp Slope (%)              | 5.2   |
| No                                      | Ramp Width (in)       | 36.5  | Yes                    | Ramp XSlope (%)             | 1.5   |
| N/A                                     | Flare Type LT         | N/A   | N/A                    | Flare Type RT               | N/A   |
| N/A                                     | Flare Slope LT (%)    | N/A   | N/A                    | Flare Slope RT (%)          | N/A   |
| N/A                                     | Flare Traversable LT? | N/A   | N/A                    | Flare Traversable RT?       | N/A   |
| N/A                                     | Landing Length (in)   | N/A   | N/A                    | DWS Provided?               | N/A   |
| N/A                                     | Landing Width (in)    | N/A   | N/A                    | DWS Contrast?               | N/A   |
| N/A                                     | Landing Slope (%)     | N/A   | N/A                    | DWS Length (in)             | N/A   |
| N/A                                     | Landing X Slope (%)   | N/A   | N/A                    | DWS Full Width?             | N/A   |
| N/A                                     | Landing Curb? (Y/N)   | N/A   | N/A                    | DWS Offset (in)             | N/A   |
| N/A                                     | Shared Landing?       | N/A   |                        |                             |       |
| N/A                                     | Gutter Ponding?       | N/A   | N/A                    | Gutter Slope (%)            | N/A   |
| N/A                                     | Gutter Lip Ht (in)    | N/A   | N/A                    | Gutter X Slope (%)          | N/A   |
| N/A                                     | Painted X Walk1?      | No    | N/A                    | Painted X Walk2?            | No    |
|                                         | X Walk 1 Direction    | To SE |                        | X Walk 2 Direction          | To NE |
| N/A                                     | X Walk 1 Width (in)   | N/A   | N/A                    | X Walk 2 Width (in)         | N/A   |
|                                         | X Walk 1 Slope (%)    | 5.3   |                        | X Walk 2 Slope (%)          | 3.9   |
|                                         | X Walk 1 X Slope (%)  | 3.6   |                        | X Walk 2 X Slope (%)        | 3.0   |
| N/A                                     | Ramp inside XWalk1?   | N/A   | N/A                    | Ramp inside XWalk2?         | N/A   |
|                                         | Road Slope (%)        | 0.1   | N/A                    | Clear Space?                | N/A   |
|                                         | Road X Slope (%)      | 4.7   | N/A                    | Clear Space to XWalk (in)   | N/A   |
| N/A                                     | Any Obstructions?     | N/A   | N/A                    | Storm Grate/Utility Hazard? | N/A   |
|                                         | Obstruction Type      |       |                        | Storm Grate/Utility Type    |       |
|                                         |                       | N/A   |                        |                             | N/A   |
|                                         |                       |       | Yes                    | Surface Condition? (G/P)    | Good  |