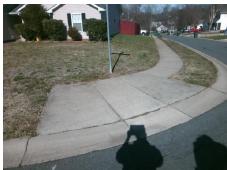

## Field Measurements/Component Compliance

Street 1 Name
Stop Condition-Street 2
Street 2 Name
Stop Condition-Street 1

WATERFALL PL StopSign POPLAR FOREST DR None Possible Solutions:

Remove & Replace Curb Ramp With
Two New Directional Ramps or
Equivalent.

Surveyor Notes:

N/A

PROW/ADA:

R304.5.1

Total Cost: \$ 3200.00

| Field Measurements/Component Compilance |                       |       |                        |                             |       |
|-----------------------------------------|-----------------------|-------|------------------------|-----------------------------|-------|
| Compliance Description                  |                       | Data  | Compliance Description |                             | Data  |
| N/A                                     | Ramp Length (in)      | 93.0  | Yes                    | Ramp Slope (%)              | 5.2   |
| No                                      | Ramp Width (in)       | 36.5  | Yes                    | Ramp XSlope (%)             | 1.5   |
| N/A                                     | Flare Type LT         | N/A   | N/A                    | Flare Type RT               | N/A   |
| N/A                                     | Flare Slope LT (%)    | N/A   | N/A                    | Flare Slope RT (%)          | N/A   |
| N/A                                     | Flare Traversable LT? | N/A   | N/A                    | Flare Traversable RT?       | N/A   |
| N/A                                     | Landing Length (in)   | N/A   | N/A                    | DWS Provided?               | N/A   |
| N/A                                     | Landing Width (in)    | N/A   | N/A                    | DWS Contrast?               | N/A   |
| N/A                                     | Landing Slope (%)     | N/A   | N/A                    | DWS Length (in)             | N/A   |
| N/A                                     | Landing X Slope (%)   | N/A   | N/A                    | DWS Full Width?             | N/A   |
| N/A                                     | Landing Curb? (Y/N)   | N/A   | N/A                    | DWS Offset (in)             | N/A   |
| N/A                                     | Shared Landing?       | N/A   |                        |                             |       |
| N/A                                     | Gutter Ponding?       | N/A   | N/A                    | Gutter Slope (%)            | N/A   |
| N/A                                     | Gutter Lip Ht (in)    | N/A   | N/A                    | Gutter X Slope (%)          | N/A   |
| N/A                                     | Painted X Walk1?      | No    | N/A                    | Painted X Walk2?            | No    |
|                                         | X Walk 1 Direction    | To SE |                        | X Walk 2 Direction          | To NE |
| N/A                                     | X Walk 1 Width (in)   | N/A   | N/A                    | X Walk 2 Width (in)         | N/A   |
|                                         | X Walk 1 Slope (%)    | 5.3   |                        | X Walk 2 Slope (%)          | 3.9   |
|                                         | X Walk 1 X Slope (%)  | 3.6   |                        | X Walk 2 X Slope (%)        | 3.0   |
| N/A                                     | Ramp inside XWalk1?   | N/A   | N/A                    | Ramp inside XWalk2?         | N/A   |
|                                         | Road Slope (%)        | 0.1   | N/A                    | Clear Space?                | N/A   |
|                                         | Road X Slope (%)      | 4.7   | N/A                    | Clear Space to XWalk (in)   | N/A   |
| N/A                                     | Any Obstructions?     | N/A   | N/A                    | Storm Grate/Utility Hazard? | N/A   |
|                                         | Obstruction Type      |       |                        | Storm Grate/Utility Type    |       |
|                                         |                       | N/A   |                        |                             | N/A   |
|                                         |                       |       | Yes                    | Surface Condition? (G/P)    | Good  |