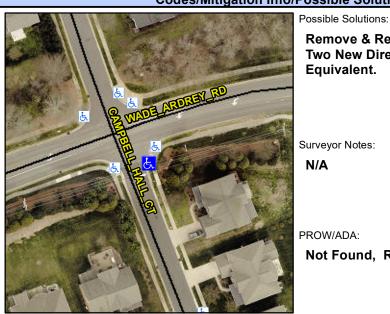

## **Access Compliance Report Public Rights-of-Way** (Curb Ramps)

Intersection ID: 28929 Main Street: WADE ARDREY RD **Cross Street: CAMPBELL HALL CT** Location: SE ADA ID: B4DD2B91326E Ramp Type: BlendTrans1 Initial Pass/Fail: Fail **Overall Compliance: No Severity Score:** 8.75

**Codes/Mitigation Info/Possible Solution** 

**CAMPBELL HALL CT** Street 1 Name Stop Condition-Street 1 StopSign Street 2 Name N/A Stop Condition-Street 2 N/A Remove & Replace Curb Ramp With Two New Directional Ramps or Equivalent.