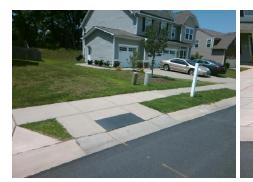

## Field Measurements/Component Compliance

Street 1 Name

Stop Condition-Street 2

Street 2 Name

N/A

Stop Condition-Street 1

N/A

Possible Solutions:

Remove & Replace Entire Ramp.

Surveyor Notes:

N/A

PROW/ADA:

Not Found, R304.5.1, R304.2.2

Total Cost:

1850.00

| Field Measurements/Component Compliance |                       |       |      |        |                       |      |
|-----------------------------------------|-----------------------|-------|------|--------|-----------------------|------|
| Compliance Description                  |                       | Data  | Comp | liance | Description           | Data |
| N/A                                     | Ramp Length (in)      | 47.0  | No   | Ramp   | Slope (%)             | 9.6  |
| No                                      | Ramp Width (in)       | 47.0  | Yes  | Ramp   | XSlope (%)            | 1.5  |
| N/A                                     | Flare Type LT         | N/A   | N/A  | Flare  | Type RT               | N/A  |
| N/A                                     | Flare Slope LT (%)    | N/A   | N/A  | Flare  | Slope RT (%)          | N/A  |
| N/A                                     | Flare Traversable LT? | N/A   | N/A  | Flare  | Traversable RT?       | N/A  |
| N/A                                     | Landing Length (in)   | N/A   | N/A  | DWS    | Provided?             | N/A  |
| N/A                                     | Landing Width (in)    | N/A   | N/A  | DWS    | Contrast?             | N/A  |
| N/A                                     | Landing Slope (%)     | N/A   | N/A  | DWS    | Length (in)           | N/A  |
| N/A                                     | Landing X Slope (%)   | N/A   | N/A  | DWS    | Full Width?           | N/A  |
| N/A                                     | Landing Curb? (Y/N)   | N/A   | N/A  | DWS    | Offset (in)           | N/A  |
| N/A                                     | Shared Landing?       | N/A   |      |        |                       |      |
| N/A                                     | Gutter Ponding?       | N/A   | N/A  | Gutte  | r Slope (%)           | N/A  |
| N/A                                     | Gutter Lip Ht (in)    | N/A   | N/A  | Gutte  | r X Slope (%)         | N/A  |
| N/A                                     | Painted X Walk1?      | No    | N/A  | Paint  | ed X Walk2?           | N/A  |
|                                         | X Walk 1 Direction    | To SE |      | X Wa   | lk 2 Direction        | N/A  |
| N/A                                     | X Walk 1 Width (in)   | N/A   | N/A  | X Wa   | lk 2 Width (in)       | N/A  |
|                                         | X Walk 1 Slope (%)    | 5.0   |      | X Wa   | lk 2 Slope (%)        | N/A  |
|                                         | X Walk 1 X Slope (%)  | 1.1   |      | X Wa   | lk 2 X Slope (%)      | N/A  |
| N/A                                     | Ramp inside XWalk1?   | N/A   | N/A  | Ramp   | inside XWalk2?        | N/A  |
|                                         | Road Slope (%)        | N/A   | N/A  | Clear  | Space?                | N/A  |
|                                         | Road X Slope (%)      | N/A   | N/A  | Clear  | Space to XWalk (in)   | N/A  |
| N/A                                     | Any Obstructions?     | N/A   | N/A  | Storm  | Grate/Utility Hazard? | N/A  |
|                                         | Obstruction Type      |       |      | Storm  | Grate/Utility Type    |      |
|                                         |                       | N/A   |      |        |                       | N/A  |
|                                         |                       |       | Yes  | Surfa  | ce Condition? (G/P)   | Good |
|                                         |                       |       |      |        |                       |      |