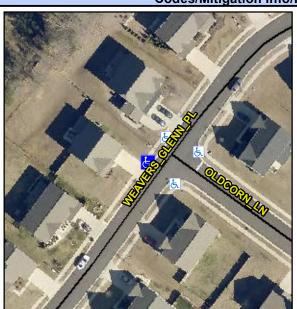

## Access Compliance Report Public Rights-of-Way (Curb Ramps)

Intersection ID: 44950 Main Street: WEAVERS\_GLENN\_PL Cross Street: OLDCORN\_LN Location: W

ADA ID: B4DEFF7033DB Ramp Type: Perp Initial Pass/Fail: Fail Overall Compliance: No Severity Score: 21.25