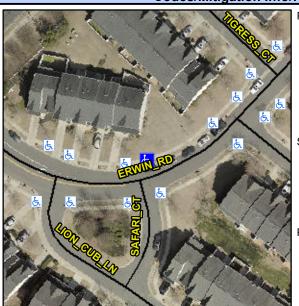

## Access Compliance Report Public Rights-of-Way (Curb Ramps)

Intersection ID: 43482Main Street: SAFARI\_CTCross Street: ERWIN\_RDLocation:NEADA ID: B4DFA08B511DRamp Type: PerpInitial Pass/Fail: FailOverall Compliance: NoSeverity Score:25

## Field Measurements/Component Compliance

Street 1 Name ERWIN RD
Stop Condition-Street 2 None
Street 2 Name N/A
Stop Condition-Street 1 N/A

| Possible Solutions:           |
|-------------------------------|
| Remove & Replace Entire Ramp. |
|                               |
|                               |
|                               |
|                               |
|                               |
| Surveyor Notes:               |
| N/A                           |
|                               |
|                               |
|                               |
| PROW/ADA:                     |
| Not Found, R304.2.2, R304.5.3 |
|                               |
|                               |
|                               |
|                               |
|                               |
|                               |