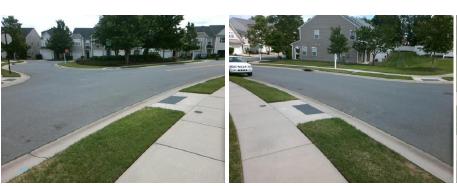

Total Cost:

1850.00

| Compliance Description |                       | Data | Compliance |       | Description             | Data |
|------------------------|-----------------------|------|------------|-------|-------------------------|------|
| N/A                    | Ramp Length (in)      | 48.0 | No         | Ramp  | Slope (%)               | 9.8  |
| Yes                    | Ramp Width (in)       | 48.0 | No         | Ramp  | XSlope (%)              | 5.1  |
| N/A                    | Flare Type LT         | N/A  | N/A        | Flare | Type RT                 | N/A  |
| N/A                    | Flare Slope LT (%)    | N/A  | N/A        | Flare | Slope RT (%)            | N/A  |
| N/A                    | Flare Traversable LT? | N/A  | N/A        | Flare | Traversable RT?         | N/A  |
| N/A                    | Landing Length (in)   | N/A  | N/A        | DWS   | Provided?               | N/A  |
| N/A                    | Landing Width (in)    | N/A  | N/A        | DWS   | Contrast?               | N/A  |
| N/A                    | Landing Slope (%)     | N/A  | N/A        | DWS   | Length (in)             | N/A  |
| N/A                    | Landing X Slope (%)   | N/A  | N/A        | DWS   | Full Width?             | N/A  |
| N/A                    | Landing Curb? (Y/N)   | N/A  | N/A        | DWS   | Offset (in)             | N/A  |
| N/A                    | Shared Landing?       | N/A  |            |       |                         |      |
| N/A                    | Gutter Ponding?       | N/A  | N/A        | Gutte | r Slope (%)             | N/A  |
| N/A                    | Gutter Lip Ht (in)    | N/A  | N/A        | Gutte | r X Slope (%)           | N/A  |
| N/A                    | Painted X Walk1?      | No   | N/A        | Paint | ed X Walk2?             | N/A  |
|                        | X Walk 1 Direction    | To S |            | X Wa  | lk 2 Direction          | N/A  |
| N/A                    | X Walk 1 Width (in)   | N/A  | N/A        | X Wa  | lk 2 Width (in)         | N/A  |
|                        | X Walk 1 Slope (%)    | 3.5  |            | X Wa  | lk 2 Slope (%)          | N/A  |
|                        | X Walk 1 X Slope (%)  | 5.0  |            | X Wa  | lk 2 X Slope (%)        | N/A  |
| N/A                    | Ramp inside XWalk1?   | N/A  | N/A        | Ramp  | inside XWalk2?          | N/A  |
|                        | Road Slope (%)        | N/A  | N/A        | Clear | Space?                  | N/A  |
|                        | Road X Slope (%)      | N/A  | N/A        | Clear | Space to XWalk (in)     | N/A  |
| N/A                    | Any Obstructions?     | N/A  | N/A        | Storm | n Grate/Utility Hazard? | N/A  |
|                        | Obstruction Type      |      |            | Storm | Grate/Utility Type      |      |
|                        |                       | N/A  |            |       |                         | N/A  |
|                        |                       |      | Yes        | Surfa | ce Condition? (G/P)     | Good |