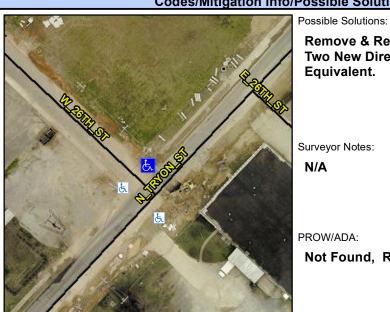

## **Access Compliance Report Public Rights-of-Way** (Curb Ramps)

Intersection ID: 10259 Main Street: N\_TRYON\_ST Cross Street: W\_26TH\_ST Location: N

ADA ID: B4DFD092C3C5 Ramp Type: BlendTrans2 Initial Pass/Fail: Fail **Overall Compliance: No Severity Score:** 8.75

## **Codes/Mitigation Info/Possible Solution**

Street 1 Name W 26 Stop Condition-Street 1 Sto Street 2 Name Stop Condition-Street 2

Remove & Replace Curb Ramp With **Two New Directional Ramps or** Equivalent.