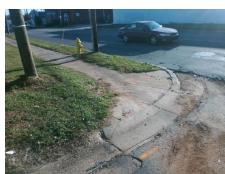

## **Access Compliance Report Public Rights-of-Way** (Curb Ramps)

Intersection ID: 10259 Main Street: N\_TRYON\_ST Cross Street: W\_26TH\_ST Location: N

ADA ID: B4DFD092C3C5 Ramp Type: BlendTrans2 Initial Pass/Fail: Fail **Overall Compliance: No Severity Score:** 8.75

## **Codes/Mitigation Info/Possible Solution**

Street 1 Name W 26 Stop Condition-Street 1 Sto Street 2 Name Stop Condition-Street 2

Remove & Replace Curb Ramp With **Two New Directional Ramps or** Equivalent.

Surveyor Notes:

N/A

PROW/ADA:

Total Cost:

Not Found, R304.5.1

| TH ST |  |
|-------|--|
| pSign |  |
| N/A   |  |
| N/A   |  |
|       |  |
|       |  |

3200.00

| Field Measurements/Component Compliance |                       |       |      |                             |      |  |  |
|-----------------------------------------|-----------------------|-------|------|-----------------------------|------|--|--|
| Comp                                    | liance Description    | Data  | Comp | liance Description          | Data |  |  |
| N/A                                     | Ramp Length (in)      | 42.5  | Yes  | BlendTrans Slope (%)        | 0.8  |  |  |
| No                                      | Ramp Width (in)       | 36.0  | Yes  | BlendTrans XSlope (%)       | 1.1  |  |  |
| N/A                                     | Flare Type LT         | N/A   | N/A  | Flare Type RT               | N/A  |  |  |
| N/A                                     | Flare Slope LT (%)    | N/A   | N/A  | Flare Slope RT (%)          | N/A  |  |  |
| N/A                                     | Flare Traversable LT? | N/A   | N/A  | Flare Traversable RT?       | N/A  |  |  |
| N/A                                     | Landing Length (in)   | N/A   | N/A  | DWS Provided?               | N/A  |  |  |
| N/A                                     | Landing Width (in)    | N/A   | N/A  | DWS Contrast?               | N/A  |  |  |
| N/A                                     | Landing Slope (%)     | N/A   | N/A  | DWS Length (in)             | N/A  |  |  |
| N/A                                     | Landing X Slope (%)   | N/A   | N/A  | DWS Full Width?             | N/A  |  |  |
| N/A                                     | Landing Curb? (Y/N)   | N/A   | N/A  | DWS Offset (in)             | N/A  |  |  |
| N/A                                     | Shared Landing?       | N/A   |      |                             |      |  |  |
| N/A                                     | Gutter Ponding?       | N/A   | N/A  | Gutter Slope (%)            | N/A  |  |  |
| N/A                                     | Gutter Lip Ht (in)    | 0.5   | N/A  | Gutter X Slope (%)          | N/A  |  |  |
| N/A                                     | Painted X Walk1?      | No    | N/A  | Painted X Walk2?            | N/A  |  |  |
|                                         | X Walk 1 Direction    | To SW |      | X Walk 2 Direction          | N/A  |  |  |
|                                         | X Walk 1 Width (in)   | N/A   |      | X Walk 2 Width (in)         | N/A  |  |  |
|                                         | X Walk 1 Slope (%)    | 1.0   |      | X Walk 2 Slope (%)          | N/A  |  |  |
|                                         | X Walk 1 X Slope (%)  | 3.7   |      | X Walk 2 X Slope (%)        | N/A  |  |  |
| N/A                                     | Ramp inside XWalk1?   | N/A   | N/A  | Ramp inside XWalk2?         | N/A  |  |  |
|                                         | Road Slope (%)        | 3.7   |      | Clear Space?                | N/A  |  |  |
|                                         | Road X Slope (%)      | 1.0   | N/A  | Clear Space to XWalk (in)   | N/A  |  |  |
| N/A                                     | Any Obstructions?     | N/A   | N/A  | Storm Grate/Utility Hazard? | N/A  |  |  |
|                                         | Obstruction Type      |       |      | Storm Grate/Utility Type    |      |  |  |
|                                         |                       | N/A   |      |                             | N/A  |  |  |
|                                         |                       |       | Yes  | Surface Condition? (G/P)    | Good |  |  |
|                                         |                       |       | No   | Curb Slope (%)              | 17.2 |  |  |