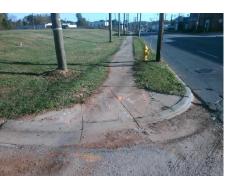

## **Access Compliance Report Public Rights-of-Way** (Curb Ramps)

Intersection ID: 10259 Main Street: N\_TRYON\_ST Cross Street: W\_26TH\_ST Location: N

ADA ID: B4DFD092C3C5 Ramp Type: BlendTrans2 Initial Pass/Fail: Fail **Overall Compliance: No Severity Score:** 8.75

## **Codes/Mitigation Info/Possible Solution**

Street 1 Name W 26 Stop Condition-Street 1 Sto Street 2 Name Stop Condition-Street 2

Remove & Replace Curb Ramp With **Two New Directional Ramps or** Equivalent.

Surveyor Notes:

N/A

PROW/ADA:

Total Cost:

Not Found, R304.5.1

| TH ST |  |
|-------|--|
| pSign |  |
| N/A   |  |
| N/A   |  |
|       |  |
|       |  |

3200.00

| Field Measurements/Component Compliance |                       |       |      |                             |      |  |  |
|-----------------------------------------|-----------------------|-------|------|-----------------------------|------|--|--|
| Comp                                    | liance Description    | Data  | Comp | liance Description          | Data |  |  |
| N/A                                     | Ramp Length (in)      | 42.5  | Yes  | BlendTrans Slope (%)        | 0.8  |  |  |
| No                                      | Ramp Width (in)       | 36.0  | Yes  | BlendTrans XSlope (%)       | 1.1  |  |  |
| N/A                                     | Flare Type LT         | N/A   | N/A  | Flare Type RT               | N/A  |  |  |
| N/A                                     | Flare Slope LT (%)    | N/A   | N/A  | Flare Slope RT (%)          | N/A  |  |  |
| N/A                                     | Flare Traversable LT? | N/A   | N/A  | Flare Traversable RT?       | N/A  |  |  |
| N/A                                     | Landing Length (in)   | N/A   | N/A  | DWS Provided?               | N/A  |  |  |
| N/A                                     | Landing Width (in)    | N/A   | N/A  | DWS Contrast?               | N/A  |  |  |
| N/A                                     | Landing Slope (%)     | N/A   | N/A  | DWS Length (in)             | N/A  |  |  |
| N/A                                     | Landing X Slope (%)   | N/A   | N/A  | DWS Full Width?             | N/A  |  |  |
| N/A                                     | Landing Curb? (Y/N)   | N/A   | N/A  | DWS Offset (in)             | N/A  |  |  |
| N/A                                     | Shared Landing?       | N/A   |      |                             |      |  |  |
| N/A                                     | Gutter Ponding?       | N/A   | N/A  | Gutter Slope (%)            | N/A  |  |  |
| N/A                                     | Gutter Lip Ht (in)    | 0.5   | N/A  | Gutter X Slope (%)          | N/A  |  |  |
| N/A                                     | Painted X Walk1?      | No    | N/A  | Painted X Walk2?            | N/A  |  |  |
|                                         | X Walk 1 Direction    | To SW |      | X Walk 2 Direction          | N/A  |  |  |
|                                         | X Walk 1 Width (in)   | N/A   |      | X Walk 2 Width (in)         | N/A  |  |  |
|                                         | X Walk 1 Slope (%)    | 1.0   |      | X Walk 2 Slope (%)          | N/A  |  |  |
|                                         | X Walk 1 X Slope (%)  | 3.7   |      | X Walk 2 X Slope (%)        | N/A  |  |  |
| N/A                                     | Ramp inside XWalk1?   | N/A   | N/A  | Ramp inside XWalk2?         | N/A  |  |  |
|                                         | Road Slope (%)        | 3.7   |      | Clear Space?                | N/A  |  |  |
|                                         | Road X Slope (%)      | 1.0   | N/A  | Clear Space to XWalk (in)   | N/A  |  |  |
| N/A                                     | Any Obstructions?     | N/A   | N/A  | Storm Grate/Utility Hazard? | N/A  |  |  |
|                                         | Obstruction Type      |       |      | Storm Grate/Utility Type    |      |  |  |
|                                         |                       | N/A   |      |                             | N/A  |  |  |
|                                         |                       |       | Yes  | Surface Condition? (G/P)    | Good |  |  |
|                                         |                       |       | No   | Curb Slope (%)              | 17.2 |  |  |