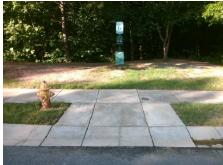

## Access Compliance Report Public Rights-of-Way (Curb Ramps)

Intersection ID: 48018 Main Street: ROYAL\_CASTLE\_CT Cross Street: TULLY\_HOUSE\_CT Location: S

ADA ID: B4E484870716 Ramp Type: Perp Initial Pass/Fail: Pass Overall Compliance: No Severity Score: 10.25

Possible Solutions:

Remove & Replace Entire Ramp.

N

N

Surveyor Notes:

N/A

PROW/ADA:

Not Found, R304.5.3, R304.2.2-Perp,
R304.3.2-Para, R305

| Total Cost: | \$<br>1850.00 |
|-------------|---------------|
|             |               |

| Field Measurements/Component Compliance |                                       |        |      |                             |      |
|-----------------------------------------|---------------------------------------|--------|------|-----------------------------|------|
| Compli                                  | ance Description                      | Data   | Comp | liance Description          | Data |
| N/A                                     | Ramp Length (in)                      | 48.0   | Yes  | Ramp Slope (%)              | 6.5  |
| Yes                                     | Ramp Width (in)                       | 48.0   | No   | Ramp XSlope (%)             | 4.3  |
| N/A                                     | Flare Type LT                         | Sloped | N/A  | Flare Type RT               | N/A  |
| N/A                                     | Flare Slope LT (%)                    | 6.5    | Yes  | Flare Slope RT (%)          | 0.2  |
| N/A                                     | Flare Traversable LT?                 | Yes    | N/A  | Flare Traversable RT?       | Yes  |
| Yes                                     | Landing Length (in)                   | 48.5   | No   | DWS Provided?               | No   |
| Yes                                     | Landing Width (in)                    | 49.5   | N/A  | DWS Contrast?               | No   |
| No                                      | Landing Slope (%)                     | 2.5    | N/A  | DWS Length (in)             | N/A  |
| Yes                                     | Landing X Slope (%)                   | 2.2    | N/A  | DWS Full Width?             | No   |
| N/A                                     | Landing Curb? (Y/N)                   | No     | N/A  | DWS Offset (in)             | N/A  |
| N/A                                     | Shared Landing?                       | No     |      |                             |      |
| Yes                                     | Gutter Ponding?                       | No     | Yes  | Gutter Slope (%)            | 1.7  |
| Yes                                     | Gutter Lip Ht (in)                    | 0.0    | Yes  | Gutter X Slope (%)          | 1.7  |
| N/A                                     | Painted X Walk1?                      | No     | N/A  | Painted X Walk2?            | N/A  |
|                                         | X Walk 1 Direction                    | To NE  |      | X Walk 2 Direction          | N/A  |
| N/A                                     | X Walk 1 Width (in)                   | N/A    | N/A  | X Walk 2 Width (in)         | N/A  |
|                                         | X Walk 1 Slope (%)                    | 1.4    |      | X Walk 2 Slope (%)          | N/A  |
|                                         | X Walk 1 X Slope (%)                  | 2.8    |      | X Walk 2 X Slope (%)        | N/A  |
| N/A                                     | Ramp inside XWalk1?                   | N/A    | N/A  | Ramp inside XWalk2?         | N/A  |
|                                         | Road Slope (%)                        | N/A    | N/A  | Clear Space?                | Yes  |
|                                         | Road X Slope (%)                      | N/A    | N/A  | Clear Space to XWalk (in)   | N/A  |
| Yes                                     | Any Obstructions?                     | No     | Yes  | Storm Grate/Utility Hazard? | No   |
|                                         | Obstruction Type                      |        | l    | Storm Grate/Utility Type    |      |
|                                         |                                       | N/A    |      |                             | N/A  |
|                                         |                                       |        | Yes  | Surface Condition? (G/P)    | Good |
|                                         | 1 1 1 1 1 1 1 1 1 1 1 1 1 1 1 1 1 1 1 |        |      |                             |      |