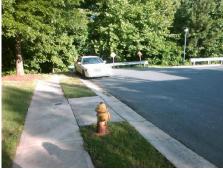

## Access Compliance Report Public Rights-of-Way (Curb Ramps)

Intersection ID: 48018 Main Street: ROYAL\_CASTLE\_CT Cross Street: TULLY\_HOUSE\_CT Location: S

ADA ID: B4E484870716 Ramp Type: Perp Initial Pass/Fail: Pass Overall Compliance: No Severity Score: 10.25

| Total Cost: | \$<br>1850.00 |
|-------------|---------------|
|             |               |

| Field Measurements/Component Compliance |                                       |        |      |                             |      |
|-----------------------------------------|---------------------------------------|--------|------|-----------------------------|------|
| Compli                                  | ance Description                      | Data   | Comp | liance Description          | Data |
| N/A                                     | Ramp Length (in)                      | 48.0   | Yes  | Ramp Slope (%)              | 6.5  |
| Yes                                     | Ramp Width (in)                       | 48.0   | No   | Ramp XSlope (%)             | 4.3  |
| N/A                                     | Flare Type LT                         | Sloped | N/A  | Flare Type RT               | N/A  |
| N/A                                     | Flare Slope LT (%)                    | 6.5    | Yes  | Flare Slope RT (%)          | 0.2  |
| N/A                                     | Flare Traversable LT?                 | Yes    | N/A  | Flare Traversable RT?       | Yes  |
| Yes                                     | Landing Length (in)                   | 48.5   | No   | DWS Provided?               | No   |
| Yes                                     | Landing Width (in)                    | 49.5   | N/A  | DWS Contrast?               | No   |
| No                                      | Landing Slope (%)                     | 2.5    | N/A  | DWS Length (in)             | N/A  |
| Yes                                     | Landing X Slope (%)                   | 2.2    | N/A  | DWS Full Width?             | No   |
| N/A                                     | Landing Curb? (Y/N)                   | No     | N/A  | DWS Offset (in)             | N/A  |
| N/A                                     | Shared Landing?                       | No     |      |                             |      |
| Yes                                     | Gutter Ponding?                       | No     | Yes  | Gutter Slope (%)            | 1.7  |
| Yes                                     | Gutter Lip Ht (in)                    | 0.0    | Yes  | Gutter X Slope (%)          | 1.7  |
| N/A                                     | Painted X Walk1?                      | No     | N/A  | Painted X Walk2?            | N/A  |
|                                         | X Walk 1 Direction                    | To NE  |      | X Walk 2 Direction          | N/A  |
| N/A                                     | X Walk 1 Width (in)                   | N/A    | N/A  | X Walk 2 Width (in)         | N/A  |
|                                         | X Walk 1 Slope (%)                    | 1.4    |      | X Walk 2 Slope (%)          | N/A  |
|                                         | X Walk 1 X Slope (%)                  | 2.8    |      | X Walk 2 X Slope (%)        | N/A  |
| N/A                                     | Ramp inside XWalk1?                   | N/A    | N/A  | Ramp inside XWalk2?         | N/A  |
|                                         | Road Slope (%)                        | N/A    | N/A  | Clear Space?                | Yes  |
|                                         | Road X Slope (%)                      | N/A    | N/A  | Clear Space to XWalk (in)   | N/A  |
| Yes                                     | Any Obstructions?                     | No     | Yes  | Storm Grate/Utility Hazard? | No   |
|                                         | Obstruction Type                      |        | l    | Storm Grate/Utility Type    |      |
|                                         |                                       | N/A    |      |                             | N/A  |
|                                         |                                       |        | Yes  | Surface Condition? (G/P)    | Good |
|                                         | 1 1 1 1 1 1 1 1 1 1 1 1 1 1 1 1 1 1 1 |        |      |                             |      |