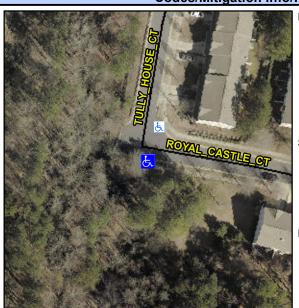

## Access Compliance Report Public Rights-of-Way (Curb Ramps)

Intersection ID: 48018 Main Street: ROYAL\_CASTLE\_CT Cross Street: TULLY\_HOUSE\_CT Location: S

ADA ID: B4E484870716 Ramp Type: Perp Initial Pass/Fail: Pass Overall Compliance: No Severity Score: 10.25

## Field Measurements/Component Compliance

| Street 1 Name           | ROYAL CASTLE CT |
|-------------------------|-----------------|
| Stop Condition-Street 2 | None            |
| Street 2 Name           | N/A             |
| Stop Condition-Street 1 | N/A             |