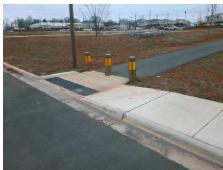

## Field Measurements/Component Compliance

Street 1 Name FOGGY MEADOW RD
Stop Condition-Street 1 None
Street 2 Name N/A
Stop Condition-Street 2 N/A

Possible Solutions:

Remove & Replace Entire Ramp.

Surveyor Notes:

N/A

PROW/ADA:

R304.5.3

Total Cost: \$ 1600.00

Compliance Description Data Compliance Description Data N/A N/A N/A Ramp Length LT (in) Ramp Length RT (in) 71.0 N/A N/A Ramp Width LT (in) Yes Ramp Width RT (in) 71.0 N/A Ramp Slope LT (%) N/A Yes Ramp Slope RT (%) 6.3 N/A Ramp XSlope LT (%) N/A No Ramp XSlope RT (%) 2.9 Yes Landing Length (in) 71.0 Yes DWS Provided? Yes Yes Landing Width (in) 118.5 Yes **DWS Contrast?** Yes Yes Landing Slope (%) 1.5 Yes DWS Length (in) 24.0 Landing X Slope (%) 2.2 Yes DWS Full Width? No Yes N/A Landing Curb? (Y/N) No Yes DWS Offset (in) 2.0 N/A Shared Landing? No Yes Yes Gutter Ponding? No Gutter Slope (%) 4.6 Yes Gutter Lip Ht (in) 0.0 Yes Gutter X Slope (%) 1.2 N/A Painted X Walk1? No N/A Painted X Walk2? N/A X Walk 1 Direction To W X Walk 2 Direction N/A N/A X Walk 1 Width (in) N/A N/A X Walk 2 Width (in) N/A X Walk 1 Slope (%) X Walk 2 Slope (%) 0.4 N/A X Walk 1 X Slope (%) 1.7 X Walk 2 X Slope (%) N/A Ramp inside XWalk2? N/A Ramp inside XWalk1? N/A N/A N/A N/A N/A Road Slope (%) Clear Space? Yes Road X Slope (%) N/A N/A Clear Space to XWalk (in) N/A Any Obstructions? No Yes Storm Grate/Utility Hazard? Yes No **Obstruction Type** Storm Grate/Utility Type N/A N/A Surface Condition? (G/P) Yes Good