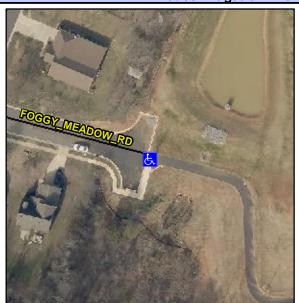

## Access Compliance Report Public Rights-of-Way (Curb Ramps)

Intersection ID: 1001312 Main Street: FOGGY\_MEADOW\_RD Cross Street: N/A Location: E

ADA ID: B4E76FA8A471 Ramp Type: Para Initial Pass/Fail: Pass Overall Compliance: No Severity Score: 0.25

## Field Measurements/Component Compliance

Street 1 Name FOGGY MEADOW RD
Stop Condition-Street 1 None
Street 2 Name N/A
Stop Condition-Street 2 N/A

Possible Solutions:

Remove & Replace Entire Ramp.

Surveyor Notes: