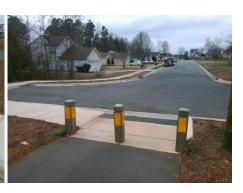

## Field Measurements/Component Compliance

Street 1 Name FOGGY MEADOW RD
Stop Condition-Street 1 None
Street 2 Name N/A
Stop Condition-Street 2 N/A

Possible Solutions:

Remove & Replace Entire Ramp.

Surveyor Notes:

N/A

PROW/ADA:

R304.5.3

Total Cost: \$ 1600.00

Compliance Description Data Compliance Description Data N/A N/A N/A Ramp Length LT (in) Ramp Length RT (in) 71.0 N/A N/A Ramp Width LT (in) Yes Ramp Width RT (in) 71.0 N/A Ramp Slope LT (%) N/A Yes Ramp Slope RT (%) 6.3 N/A Ramp XSlope LT (%) N/A No Ramp XSlope RT (%) 2.9 Yes Landing Length (in) 71.0 Yes DWS Provided? Yes Yes Landing Width (in) 118.5 Yes **DWS Contrast?** Yes Yes Landing Slope (%) 1.5 Yes DWS Length (in) 24.0 Landing X Slope (%) 2.2 Yes DWS Full Width? No Yes N/A Landing Curb? (Y/N) No Yes DWS Offset (in) 2.0 N/A Shared Landing? No Yes Yes Gutter Ponding? No Gutter Slope (%) 4.6 Yes Gutter Lip Ht (in) 0.0 Yes Gutter X Slope (%) 1.2 N/A Painted X Walk1? No N/A Painted X Walk2? N/A X Walk 1 Direction To W X Walk 2 Direction N/A N/A X Walk 1 Width (in) N/A N/A X Walk 2 Width (in) N/A X Walk 1 Slope (%) X Walk 2 Slope (%) 0.4 N/A X Walk 1 X Slope (%) 1.7 X Walk 2 X Slope (%) N/A Ramp inside XWalk2? N/A Ramp inside XWalk1? N/A N/A N/A N/A N/A Road Slope (%) Clear Space? Yes Road X Slope (%) N/A N/A Clear Space to XWalk (in) N/A Any Obstructions? No Yes Storm Grate/Utility Hazard? Yes No **Obstruction Type** Storm Grate/Utility Type N/A N/A Surface Condition? (G/P) Yes Good