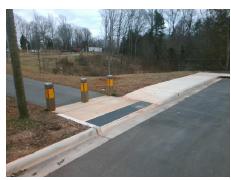

## Field Measurements/Component Compliance

Street 1 Name FOGGY MEADOW RD
Stop Condition-Street 1 None
Street 2 Name N/A
Stop Condition-Street 2 N/A

Possible Solutions:

Remove & Replace Entire Ramp.

Surveyor Notes:

N/A

PROW/ADA:

R304.5.3

Total Cost: \$ 1600.00

Compliance Description Data Compliance Description Data N/A N/A N/A Ramp Length LT (in) Ramp Length RT (in) 71.0 N/A N/A Ramp Width LT (in) Yes Ramp Width RT (in) 71.0 N/A Ramp Slope LT (%) N/A Yes Ramp Slope RT (%) 6.3 N/A Ramp XSlope LT (%) N/A No Ramp XSlope RT (%) 2.9 Yes Landing Length (in) 71.0 Yes DWS Provided? Yes Yes Landing Width (in) 118.5 Yes **DWS Contrast?** Yes Yes Landing Slope (%) 1.5 Yes DWS Length (in) 24.0 Landing X Slope (%) 2.2 Yes DWS Full Width? No Yes N/A Landing Curb? (Y/N) No Yes DWS Offset (in) 2.0 N/A Shared Landing? No Yes Yes Gutter Ponding? No Gutter Slope (%) 4.6 Yes Gutter Lip Ht (in) 0.0 Yes Gutter X Slope (%) 1.2 N/A Painted X Walk1? No N/A Painted X Walk2? N/A X Walk 1 Direction To W X Walk 2 Direction N/A N/A X Walk 1 Width (in) N/A N/A X Walk 2 Width (in) N/A X Walk 1 Slope (%) X Walk 2 Slope (%) 0.4 N/A X Walk 1 X Slope (%) 1.7 X Walk 2 X Slope (%) N/A Ramp inside XWalk2? N/A Ramp inside XWalk1? N/A N/A N/A N/A N/A Road Slope (%) Clear Space? Yes Road X Slope (%) N/A N/A Clear Space to XWalk (in) N/A Any Obstructions? No Yes Storm Grate/Utility Hazard? Yes No **Obstruction Type** Storm Grate/Utility Type N/A N/A Surface Condition? (G/P) Yes Good