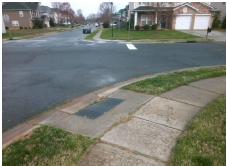

## Field Measurements/Component Compliance

Street 1 Name
Stop Condition-Street 2
Street 2 Name
Stop Condition-Street 1

SUPERIOR ST StopSign NORMANS LANDING DR

StopSign

Possible Solutions:

Remove & Replace Curb Ramp With Two New Directional Ramps or Equivalent.

Surveyor Notes:

N/A

PROW/ADA:

R304.5.1, R304.2.2

Total Cost: \$ 3200.00

| Field Measurements/Component Compilance |     |                       |       |     |                             |       |
|-----------------------------------------|-----|-----------------------|-------|-----|-----------------------------|-------|
|                                         |     | liance Description    | Data  |     | liance Description          | Data  |
|                                         | N/A | Ramp Length (in)      | 48.0  | No  | Ramp Slope (%)              | 13.3  |
|                                         | No  | Ramp Width (in)       | 43.5  | Yes | Ramp XSlope (%)             | 1.6   |
|                                         | N/A | Flare Type LT         | N/A   | N/A | Flare Type RT               | N/A   |
|                                         | N/A | Flare Slope LT (%)    | N/A   | N/A | Flare Slope RT (%)          | N/A   |
|                                         | N/A | Flare Traversable LT? | N/A   | N/A | Flare Traversable RT?       | N/A   |
|                                         | N/A | Landing Length (in)   | N/A   | N/A | DWS Provided?               | N/A   |
|                                         | N/A | Landing Width (in)    | N/A   | N/A | DWS Contrast?               | N/A   |
|                                         | N/A | Landing Slope (%)     | N/A   | N/A | DWS Length (in)             | N/A   |
|                                         | N/A | Landing X Slope (%)   | N/A   | N/A | DWS Full Width?             | N/A   |
|                                         | N/A | Landing Curb? (Y/N)   | N/A   | N/A | DWS Offset (in)             | N/A   |
|                                         | N/A | Shared Landing?       | N/A   |     |                             |       |
|                                         | N/A | Gutter Ponding?       | N/A   | N/A | Gutter Slope (%)            | N/A   |
|                                         | N/A | Gutter Lip Ht (in)    | N/A   | N/A | Gutter X Slope (%)          | N/A   |
|                                         | N/A | Painted X Walk1?      | No    | N/A | Painted X Walk2?            | No    |
|                                         |     | X Walk 1 Direction    | To NW |     | X Walk 2 Direction          | To SW |
|                                         | N/A | X Walk 1 Width (in)   | N/A   | N/A | X Walk 2 Width (in)         | N/A   |
|                                         |     | X Walk 1 Slope (%)    | 0.3   |     | X Walk 2 Slope (%)          | 0.8   |
|                                         |     | X Walk 1 X Slope (%)  | 0.0   |     | X Walk 2 X Slope (%)        | 1.5   |
|                                         | N/A | Ramp inside XWalk1?   | N/A   | N/A | Ramp inside XWalk2?         | N/A   |
|                                         |     | Road Slope (%)        | 1.4   | N/A | Clear Space?                | N/A   |
|                                         |     | Road X Slope (%)      | 0.4   | N/A | Clear Space to XWalk (in)   | N/A   |
|                                         | N/A | Any Obstructions?     | N/A   | N/A | Storm Grate/Utility Hazard? | N/A   |
|                                         |     | Obstruction Type      |       |     | Storm Grate/Utility Type    |       |
|                                         |     |                       | N/A   |     |                             | N/A   |
|                                         |     |                       |       | Yes | Surface Condition? (G/P)    | Good  |
|                                         |     |                       |       |     |                             |       |