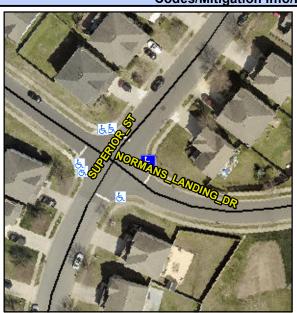

## Access Compliance Report Public Rights-of-Way (Curb Ramps)

Intersection ID: 46748 Main Street: SUPERIOR\_ST Cross Street: NORMANS\_LANDING\_DR Location: SE

ADA ID: B4EFE75F59BB Ramp Type: PerpDiag Initial Pass/Fail: Fail Overall Compliance: No Severity Score: 33.75