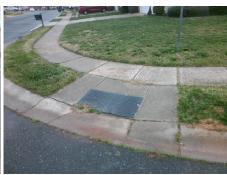

## Field Measurements/Component Compliance

Street 1 Name
Stop Condition-Street 2
Street 2 Name
Stop Condition-Street 1

SUPERIOR ST StopSign NORMANS LANDING DR

StopSign

Possible Solutions:

Remove & Replace Curb Ramp With Two New Directional Ramps or Equivalent.

Surveyor Notes:

N/A

PROW/ADA:

R304.5.1, R304.2.2

Total Cost: \$ 3200.00

| Field Measurements/Component Compilance |     |                       |       |     |                             |       |
|-----------------------------------------|-----|-----------------------|-------|-----|-----------------------------|-------|
|                                         |     | liance Description    | Data  |     | liance Description          | Data  |
|                                         | N/A | Ramp Length (in)      | 48.0  | No  | Ramp Slope (%)              | 13.3  |
|                                         | No  | Ramp Width (in)       | 43.5  | Yes | Ramp XSlope (%)             | 1.6   |
|                                         | N/A | Flare Type LT         | N/A   | N/A | Flare Type RT               | N/A   |
|                                         | N/A | Flare Slope LT (%)    | N/A   | N/A | Flare Slope RT (%)          | N/A   |
|                                         | N/A | Flare Traversable LT? | N/A   | N/A | Flare Traversable RT?       | N/A   |
|                                         | N/A | Landing Length (in)   | N/A   | N/A | DWS Provided?               | N/A   |
|                                         | N/A | Landing Width (in)    | N/A   | N/A | DWS Contrast?               | N/A   |
|                                         | N/A | Landing Slope (%)     | N/A   | N/A | DWS Length (in)             | N/A   |
|                                         | N/A | Landing X Slope (%)   | N/A   | N/A | DWS Full Width?             | N/A   |
|                                         | N/A | Landing Curb? (Y/N)   | N/A   | N/A | DWS Offset (in)             | N/A   |
|                                         | N/A | Shared Landing?       | N/A   |     |                             |       |
|                                         | N/A | Gutter Ponding?       | N/A   | N/A | Gutter Slope (%)            | N/A   |
|                                         | N/A | Gutter Lip Ht (in)    | N/A   | N/A | Gutter X Slope (%)          | N/A   |
|                                         | N/A | Painted X Walk1?      | No    | N/A | Painted X Walk2?            | No    |
|                                         |     | X Walk 1 Direction    | To NW |     | X Walk 2 Direction          | To SW |
|                                         | N/A | X Walk 1 Width (in)   | N/A   | N/A | X Walk 2 Width (in)         | N/A   |
|                                         |     | X Walk 1 Slope (%)    | 0.3   |     | X Walk 2 Slope (%)          | 0.8   |
|                                         |     | X Walk 1 X Slope (%)  | 0.0   |     | X Walk 2 X Slope (%)        | 1.5   |
|                                         | N/A | Ramp inside XWalk1?   | N/A   | N/A | Ramp inside XWalk2?         | N/A   |
|                                         |     | Road Slope (%)        | 1.4   | N/A | Clear Space?                | N/A   |
|                                         |     | Road X Slope (%)      | 0.4   | N/A | Clear Space to XWalk (in)   | N/A   |
|                                         | N/A | Any Obstructions?     | N/A   | N/A | Storm Grate/Utility Hazard? | N/A   |
|                                         |     | Obstruction Type      |       |     | Storm Grate/Utility Type    |       |
|                                         |     |                       | N/A   |     |                             | N/A   |
|                                         |     |                       |       | Yes | Surface Condition? (G/P)    | Good  |
|                                         |     |                       |       |     |                             |       |