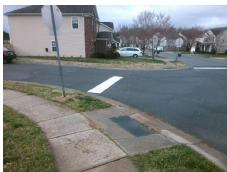

## Field Measurements/Component Compliance

Street 1 Name
Stop Condition-Street 2
Street 2 Name
Stop Condition-Street 1

SUPERIOR ST StopSign NORMANS LANDING DR

StopSign

Possible Solutions:

Remove & Replace Curb Ramp With Two New Directional Ramps or Equivalent.

Surveyor Notes:

N/A

PROW/ADA:

R304.5.1, R304.2.2

Total Cost: \$ 3200.00

| Field Measurements/Component Compilance |     |                       |       |     |                             |       |
|-----------------------------------------|-----|-----------------------|-------|-----|-----------------------------|-------|
|                                         |     | liance Description    | Data  |     | liance Description          | Data  |
|                                         | N/A | Ramp Length (in)      | 48.0  | No  | Ramp Slope (%)              | 13.3  |
|                                         | No  | Ramp Width (in)       | 43.5  | Yes | Ramp XSlope (%)             | 1.6   |
|                                         | N/A | Flare Type LT         | N/A   | N/A | Flare Type RT               | N/A   |
|                                         | N/A | Flare Slope LT (%)    | N/A   | N/A | Flare Slope RT (%)          | N/A   |
|                                         | N/A | Flare Traversable LT? | N/A   | N/A | Flare Traversable RT?       | N/A   |
|                                         | N/A | Landing Length (in)   | N/A   | N/A | DWS Provided?               | N/A   |
|                                         | N/A | Landing Width (in)    | N/A   | N/A | DWS Contrast?               | N/A   |
|                                         | N/A | Landing Slope (%)     | N/A   | N/A | DWS Length (in)             | N/A   |
|                                         | N/A | Landing X Slope (%)   | N/A   | N/A | DWS Full Width?             | N/A   |
|                                         | N/A | Landing Curb? (Y/N)   | N/A   | N/A | DWS Offset (in)             | N/A   |
|                                         | N/A | Shared Landing?       | N/A   |     |                             |       |
|                                         | N/A | Gutter Ponding?       | N/A   | N/A | Gutter Slope (%)            | N/A   |
|                                         | N/A | Gutter Lip Ht (in)    | N/A   | N/A | Gutter X Slope (%)          | N/A   |
|                                         | N/A | Painted X Walk1?      | No    | N/A | Painted X Walk2?            | No    |
|                                         |     | X Walk 1 Direction    | To NW |     | X Walk 2 Direction          | To SW |
|                                         | N/A | X Walk 1 Width (in)   | N/A   | N/A | X Walk 2 Width (in)         | N/A   |
|                                         |     | X Walk 1 Slope (%)    | 0.3   |     | X Walk 2 Slope (%)          | 0.8   |
|                                         |     | X Walk 1 X Slope (%)  | 0.0   |     | X Walk 2 X Slope (%)        | 1.5   |
|                                         | N/A | Ramp inside XWalk1?   | N/A   | N/A | Ramp inside XWalk2?         | N/A   |
|                                         |     | Road Slope (%)        | 1.4   | N/A | Clear Space?                | N/A   |
|                                         |     | Road X Slope (%)      | 0.4   | N/A | Clear Space to XWalk (in)   | N/A   |
|                                         | N/A | Any Obstructions?     | N/A   | N/A | Storm Grate/Utility Hazard? | N/A   |
|                                         |     | Obstruction Type      |       |     | Storm Grate/Utility Type    |       |
|                                         |     |                       | N/A   |     |                             | N/A   |
|                                         |     |                       |       | Yes | Surface Condition? (G/P)    | Good  |
|                                         |     |                       |       |     |                             |       |