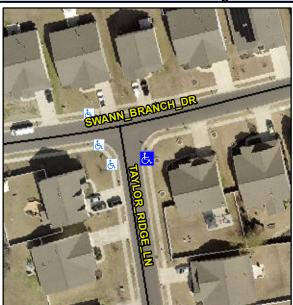

## **Access Compliance Report Public Rights-of-Way** (Curb Ramps)

Intersection ID: 43657 Main Street: TAYLOR RIDGE LN Cross Street: SWANN\_BRANCH\_DR Location: SW ADA ID: B4F033544831 Ramp Type: Perp Initial Pass/Fail: Fail **Overall Compliance: No Severity Score:** 8.75

## Field Measurements/Component Compliance

Street 1 Name **TAYLOR RIDGE LN** Stop Condition-Street 2 StopSign Street 2 Name N/A Stop Condition-Street 1 N/A

Remove & Replace Er Surveyor Notes: N/A PROW/ADA: Not Found, R304.5.1