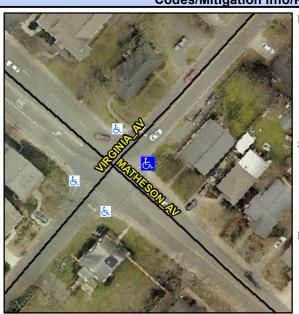

## **Access Compliance Report Public Rights-of-Way** (Curb Ramps)

N/A

Good

Storm Grate/Utility Type

Surface Condition? (G/P)

Intersection ID: 11148 Main Street: MATHESON AV Cross Street: VIRGINIA\_AV Location:

ADA ID: B4F20DB7F71D Ramp Type: PerpDiag Initial Pass/Fail: Fail **Overall Compliance: No Severity Score:** 8.75

## Field Measurements/Component Compliance

Street 1 Name Stop Condition-Street 2 Street 2 Name Stop Condition-Street 1

**VIRGINIA AV** StopSign **METHESON AV** StopSign Possible Solutions: Remove & Replace Curb Ramp With Two New Directional Ramps or Equivalent. Surveyor Notes: N/A PROW/ADA: Not Found, R304.5.1