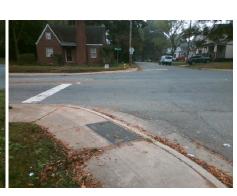

ADA ID: B4F20DB7F71D Ramp Type: PerpDiag Initial Pass/Fail: Fail **Overall Compliance: No Severity Score:** 8.75

## Field Measurements/Component Compliance

Street 1 Name Stop Condition-Street 2 Street 2 Name Stop Condition-Street 1

**VIRGINIA AV** StopSign **METHESON AV** StopSign Possible Solutions: Remove & Replace Curb Ramp With Two New Directional Ramps or Equivalent. Surveyor Notes: N/A PROW/ADA: Not Found, R304.5.1

Total Cost: 3200.00

| ried Measurements/Component Comphance |                        |                       |       |                        |                             |       |
|---------------------------------------|------------------------|-----------------------|-------|------------------------|-----------------------------|-------|
|                                       | Compliance Description |                       | Data  | Compliance Description |                             | Data  |
|                                       | N/A                    | Ramp Length (in)      | 59.5  | Yes                    | Ramp Slope (%)              | 5.4   |
|                                       | No                     | Ramp Width (in)       | 39.5  | Yes                    | Ramp XSlope (%)             | 1.0   |
|                                       | N/A                    | Flare Type LT         | N/A   | N/A                    | Flare Type RT               | N/A   |
|                                       | N/A                    | Flare Slope LT (%)    | N/A   | N/A                    | Flare Slope RT (%)          | N/A   |
|                                       | N/A                    | Flare Traversable LT? | N/A   | N/A                    | Flare Traversable RT?       | N/A   |
|                                       | N/A                    | Landing Length (in)   | N/A   | N/A                    | DWS Provided?               | N/A   |
|                                       | N/A                    | Landing Width (in)    | N/A   | N/A                    | DWS Contrast?               | N/A   |
|                                       | N/A                    | Landing Slope (%)     | N/A   | N/A                    | DWS Length (in)             | N/A   |
|                                       | N/A                    | Landing X Slope (%)   | N/A   | N/A                    | DWS Full Width?             | N/A   |
|                                       | N/A                    | Landing Curb? (Y/N)   | N/A   | N/A                    | DWS Offset (in)             | N/A   |
|                                       | N/A                    | Shared Landing?       | N/A   |                        |                             |       |
|                                       | N/A                    | Gutter Ponding?       | N/A   | N/A                    | Gutter Slope (%)            | N/A   |
|                                       | N/A                    | Gutter Lip Ht (in)    | N/A   | N/A                    | Gutter X Slope (%)          | N/A   |
|                                       | N/A                    | Painted X Walk1?      | No    | N/A                    | Painted X Walk2?            | No    |
|                                       |                        | X Walk 1 Direction    | To NW |                        | X Walk 2 Direction          | To SW |
|                                       | N/A                    | X Walk 1 Width (in)   | N/A   | N/A                    | X Walk 2 Width (in)         | N/A   |
|                                       |                        | X Walk 1 Slope (%)    | 4.5   |                        | X Walk 2 Slope (%)          | 1.9   |
|                                       |                        | X Walk 1 X Slope (%)  | 1.3   |                        | X Walk 2 X Slope (%)        | 1.6   |
|                                       | N/A                    | Ramp inside XWalk1?   | N/A   | N/A                    | Ramp inside XWalk2?         | N/A   |
|                                       |                        | Road Slope (%)        | 1.6   | N/A                    | Clear Space?                | N/A   |
|                                       |                        | Road X Slope (%)      | 5.9   | N/A                    | Clear Space to XWalk (in)   | N/A   |
|                                       | N/A                    | Any Obstructions?     | N/A   | N/A                    | Storm Grate/Utility Hazard? | N/A   |
|                                       |                        |                       |       |                        |                             |       |