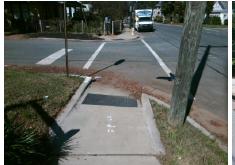

## **Access Compliance Report Public Rights-of-Way** (Curb Ramps)

Intersection ID: 10359 Main Street: E\_36TH\_ST **Cross Street: SPENCER\_ST** Location: S **ADA ID: B4F4A1FB485B** Ramp Type: Directional1 Initial Pass/Fail: Fail **Overall Compliance: No Severity Score:** 1.25

Possible Solutions: Remove & Replace Entire Ramp. Surveyor Notes: N/A PROW/ADA: R304.5.3

Total Cost: 1600.00

|                        | i icia ilicasarc      | 1110111370 | ompon | ioni oomphanoc              |      |
|------------------------|-----------------------|------------|-------|-----------------------------|------|
| Compliance Description |                       | Data       | Compl | Data                        |      |
| N/A                    | Ramp Length (in)      | 84.0       | N/A   | Grade Break?                | N/A  |
| Yes                    | Ramp Width (in)       | 57.0       | N/A   | Grade Break Slope (%)       | 0.0  |
| Yes                    | Ramp Slope (%)        | 6.0        | N/A   | Grade Break XSlope (%)      | 0.0  |
| No                     | Ramp XSlope (%)       | 4.1        |       |                             |      |
| N/A                    | Flare Type LT         | N/A        | N/A   | Flare Type RT               | N/A  |
| N/A                    | Flare Slope LT (%)    | N/A        | N/A   | Flare Slope RT (%)          | 0.0  |
| N/A                    | Flare Traversable LT? | N/A        | N/A   | Flare Traversable RT?       | N/A  |
| N/A                    | Landing Length (in)   | 0.0        | N/A   | DWS Provided?               | N/A  |
| N/A                    | Landing Width (in)    | 0.0        | N/A   | DWS Contrast?               | N/A  |
| N/A                    | Landing Slope (%)     | 0.0        | N/A   | DWS Length (in)             | N/A  |
| N/A                    | Landing X Slope (%)   | 0.0        | N/A   | DWS Full Width?             | N/A  |
| N/A                    | Landing Curb? (Y/N)   | N/A        | N/A   | DWS Offset LT (in)          | N/A  |
| N/A                    | Shared Landing?       | N/A        | N/A   | DWS Offset RT (in)          | N/A  |
| N/A                    | Gutter Ponding?       | Yes        | N/A   | Gutter Slope (%)            | N/A  |
| N/A                    | Gutter Lip Ht (in)    | 0.0        | N/A   | Gutter X Slope (%)          | N/A  |
| N/A                    | Painted X Walk1?      | Yes        |       | Road Slope (%)              | 0.4  |
|                        | X Walk 1 Direction    | To NW      |       | Road X Slope (%)            | 0.4  |
|                        | X Walk 1 Width (in)   | 113.5      |       | Clear Space?                | N/A  |
|                        | X Walk 1 Slope (%)    | 0.4        | N/A   | Clear Space to XWalk (in)   | N/A  |
|                        | X Walk 1 X Slope (%)  | 0.4        | N/A   | Storm Grate/Utility Hazard? | N/A  |
| N/A                    | Ramp inside XWalk1?   | Yes        |       | Storm Grate/Utility Type    |      |
| N/A                    | Any Obstructions?     | N/A        |       |                             | N/A  |
|                        | Obstruction Type      |            | Yes   | Surface Condition? (G/P)    | Good |
|                        |                       | N/A        | N/A   | Curb Slope (%)              | 9.1  |