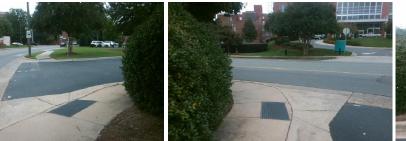

## Access Compliance Report Public Rights-of-Way (Curb Ramps)

| Intersection ID: 10032513 Main Street: N_CASWELL_RD 0 |                     |                                                                               |        | Cross Street: N/A                             |                       |      |                    | Location:                   | NE    |
|-------------------------------------------------------|---------------------|-------------------------------------------------------------------------------|--------|-----------------------------------------------|-----------------------|------|--------------------|-----------------------------|-------|
| ADA ID: B4F76433F7AF                                  | Ramp Type: PerpDiag |                                                                               |        | nitial Pass/Fail: Fail Overall Compliance: No |                       |      |                    | o Severity Score:           | 13.75 |
| Codes/Mitigation Info/Possible Solution               |                     |                                                                               |        | Field Measurements/Component Compliance       |                       |      |                    |                             |       |
| 110 On                                                |                     | Possible Solutions:                                                           |        |                                               |                       |      | liance Description | Data                        |       |
| Mar d                                                 |                     | Remove & Replace Curb Ramp Wit<br>Two New Directional Ramps or<br>Equivalent. | Vith   | N/A                                           | Ramp Length (in)      | 30.0 | No                 | Ramp Slope (%)              | 11.1  |
|                                                       |                     |                                                                               | -      | Yes                                           | Ramp Width (in)       | 48.0 | No                 | Ramp XSlope (%)             | 5.0   |
|                                                       |                     |                                                                               |        | N/A                                           | Flare Type LT         | N/A  | N/A                | Flare Type RT               | N/A   |
|                                                       |                     |                                                                               |        | N/A                                           | Flare Slope LT (%)    | N/A  | N/A                | Flare Slope RT (%)          | N/A   |
| 2 And Andrew                                          | Ber 1               |                                                                               |        | N/A                                           | Flare Traversable LT? | N/A  | N/A                | Flare Traversable RT?       | N/A   |
| E CTUELLER                                            |                     |                                                                               |        | N/A                                           | Landing Length (in)   | N/A  | N/A                | DWS Provided?               | N/A   |
|                                                       |                     | Surveyor Notes:                                                               |        | N/A                                           | Landing Width (in)    | N/A  | N/A                | DWS Contrast?               | N/A   |
|                                                       |                     | N/A                                                                           |        | N/A                                           | Landing Slope (%)     | N/A  | N/A                | DWS Length (in)             | N/A   |
|                                                       |                     |                                                                               |        | N/A                                           | Landing X Slope (%)   | N/A  | N/A                | DWS Full Width?             | N/A   |
| the Alexander the                                     |                     |                                                                               | N/A    | Landing Curb? (Y/N)                           | N/A                   | N/A  | DWS Offset (in)    | N/A                         |       |
|                                                       | A CAN               |                                                                               |        | N/A                                           | Shared Landing?       | N/A  |                    |                             |       |
|                                                       | A VE                | PROW/ADA:                                                                     |        | N/A                                           | Gutter Ponding?       | N/A  | N/A                | Gutter Slope (%)            | N/A   |
|                                                       |                     | Not Found, R304.2.2, R304.5.3                                                 |        | N/A                                           | Gutter Lip Ht (in)    | N/A  | N/A                | Gutter X Slope (%)          | N/A   |
|                                                       |                     |                                                                               |        | N/A                                           | Painted X Walk1?      | No   | N/A                | Painted X Walk2?            | No    |
|                                                       |                     |                                                                               |        |                                               | X Walk 1 Direction    | To W |                    | X Walk 2 Direction          | To SE |
|                                                       |                     |                                                                               |        | N/A                                           | X Walk 1 Width (in)   | N/A  | N/A                | X Walk 2 Width (in)         | N/A   |
| Street 1 Name                                         | ENTRANCE            |                                                                               |        |                                               | X Walk 1 Slope (%)    | 3.5  |                    | X Walk 2 Slope (%)          | 2.4   |
| Stop Condition-Street 2                               | StopSign            |                                                                               |        |                                               | X Walk 1 X Slope (%)  | 3.7  |                    | X Walk 2 X Slope (%)        | 0.8   |
| Street 2 Name                                         | N CASWELL RD        |                                                                               |        | N/A                                           | Ramp inside XWalk1?   | N/A  | N/A                | Ramp inside XWalk2?         | N/A   |
| Stop Condition-Street 1                               | None                |                                                                               |        |                                               | Road Slope (%)        | 6.2  | N/A                | Clear Space?                | N/A   |
|                                                       |                     |                                                                               |        |                                               | Road X Slope (%)      | 1.7  | N/A                | Clear Space to XWalk (in)   | N/A   |
|                                                       |                     |                                                                               |        | N/A                                           | Any Obstructions?     | N/A  | N/A                | Storm Grate/Utility Hazard? | N/A   |
|                                                       |                     | Total Cost: \$ 3                                                              | 200.00 |                                               | Obstruction Type      |      |                    | Storm Grate/Utility Type    |       |
|                                                       |                     |                                                                               |        |                                               |                       | N/A  |                    |                             | N/A   |