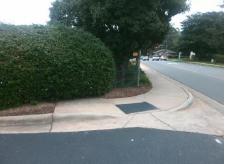

## Access Compliance Report Public Rights-of-Way (Curb Ramps)

| Intersection ID: 10032513 Main Street: N_CASWELL_RD 0 |                     |                                                                               |        | Cross Street: N/A                             |                       |      |                    | Location:                   | NE    |
|-------------------------------------------------------|---------------------|-------------------------------------------------------------------------------|--------|-----------------------------------------------|-----------------------|------|--------------------|-----------------------------|-------|
| ADA ID: B4F76433F7AF                                  | Ramp Type: PerpDiag |                                                                               |        | nitial Pass/Fail: Fail Overall Compliance: No |                       |      |                    | o Severity Score:           | 13.75 |
| Codes/Mitigation Info/Possible Solution               |                     |                                                                               |        | Field Measurements/Component Compliance       |                       |      |                    |                             |       |
| 110 On                                                |                     | Possible Solutions:                                                           |        |                                               |                       |      | liance Description | Data                        |       |
| Mar d                                                 |                     | Remove & Replace Curb Ramp Wit<br>Two New Directional Ramps or<br>Equivalent. | Vith   | N/A                                           | Ramp Length (in)      | 30.0 | No                 | Ramp Slope (%)              | 11.1  |
|                                                       |                     |                                                                               | -      | Yes                                           | Ramp Width (in)       | 48.0 | No                 | Ramp XSlope (%)             | 5.0   |
|                                                       |                     |                                                                               |        | N/A                                           | Flare Type LT         | N/A  | N/A                | Flare Type RT               | N/A   |
|                                                       |                     |                                                                               |        | N/A                                           | Flare Slope LT (%)    | N/A  | N/A                | Flare Slope RT (%)          | N/A   |
| 2 And Andrew                                          | Ber 1               |                                                                               |        | N/A                                           | Flare Traversable LT? | N/A  | N/A                | Flare Traversable RT?       | N/A   |
| E CTUELLER                                            |                     |                                                                               |        | N/A                                           | Landing Length (in)   | N/A  | N/A                | DWS Provided?               | N/A   |
|                                                       |                     | Surveyor Notes:                                                               |        | N/A                                           | Landing Width (in)    | N/A  | N/A                | DWS Contrast?               | N/A   |
|                                                       |                     | N/A                                                                           |        | N/A                                           | Landing Slope (%)     | N/A  | N/A                | DWS Length (in)             | N/A   |
|                                                       |                     |                                                                               |        | N/A                                           | Landing X Slope (%)   | N/A  | N/A                | DWS Full Width?             | N/A   |
| the Alexander the                                     |                     |                                                                               | N/A    | Landing Curb? (Y/N)                           | N/A                   | N/A  | DWS Offset (in)    | N/A                         |       |
|                                                       | A CAN               |                                                                               |        | N/A                                           | Shared Landing?       | N/A  |                    |                             |       |
|                                                       | A VE                | PROW/ADA:                                                                     |        | N/A                                           | Gutter Ponding?       | N/A  | N/A                | Gutter Slope (%)            | N/A   |
|                                                       |                     | Not Found, R304.2.2, R304.5.3                                                 |        | N/A                                           | Gutter Lip Ht (in)    | N/A  | N/A                | Gutter X Slope (%)          | N/A   |
|                                                       |                     |                                                                               |        | N/A                                           | Painted X Walk1?      | No   | N/A                | Painted X Walk2?            | No    |
|                                                       |                     |                                                                               |        |                                               | X Walk 1 Direction    | To W |                    | X Walk 2 Direction          | To SE |
|                                                       |                     |                                                                               |        | N/A                                           | X Walk 1 Width (in)   | N/A  | N/A                | X Walk 2 Width (in)         | N/A   |
| Street 1 Name                                         | ENTRANCE            |                                                                               |        |                                               | X Walk 1 Slope (%)    | 3.5  |                    | X Walk 2 Slope (%)          | 2.4   |
| Stop Condition-Street 2                               | StopSign            |                                                                               |        |                                               | X Walk 1 X Slope (%)  | 3.7  |                    | X Walk 2 X Slope (%)        | 0.8   |
| Street 2 Name                                         | N CASWELL RD        |                                                                               |        | N/A                                           | Ramp inside XWalk1?   | N/A  | N/A                | Ramp inside XWalk2?         | N/A   |
| Stop Condition-Street 1                               | None                |                                                                               |        |                                               | Road Slope (%)        | 6.2  | N/A                | Clear Space?                | N/A   |
|                                                       |                     |                                                                               |        |                                               | Road X Slope (%)      | 1.7  | N/A                | Clear Space to XWalk (in)   | N/A   |
|                                                       |                     |                                                                               |        | N/A                                           | Any Obstructions?     | N/A  | N/A                | Storm Grate/Utility Hazard? | N/A   |
|                                                       |                     | Total Cost: \$ 3                                                              | 200.00 |                                               | Obstruction Type      |      |                    | Storm Grate/Utility Type    |       |
|                                                       |                     |                                                                               |        |                                               |                       | N/A  |                    |                             | N/A   |